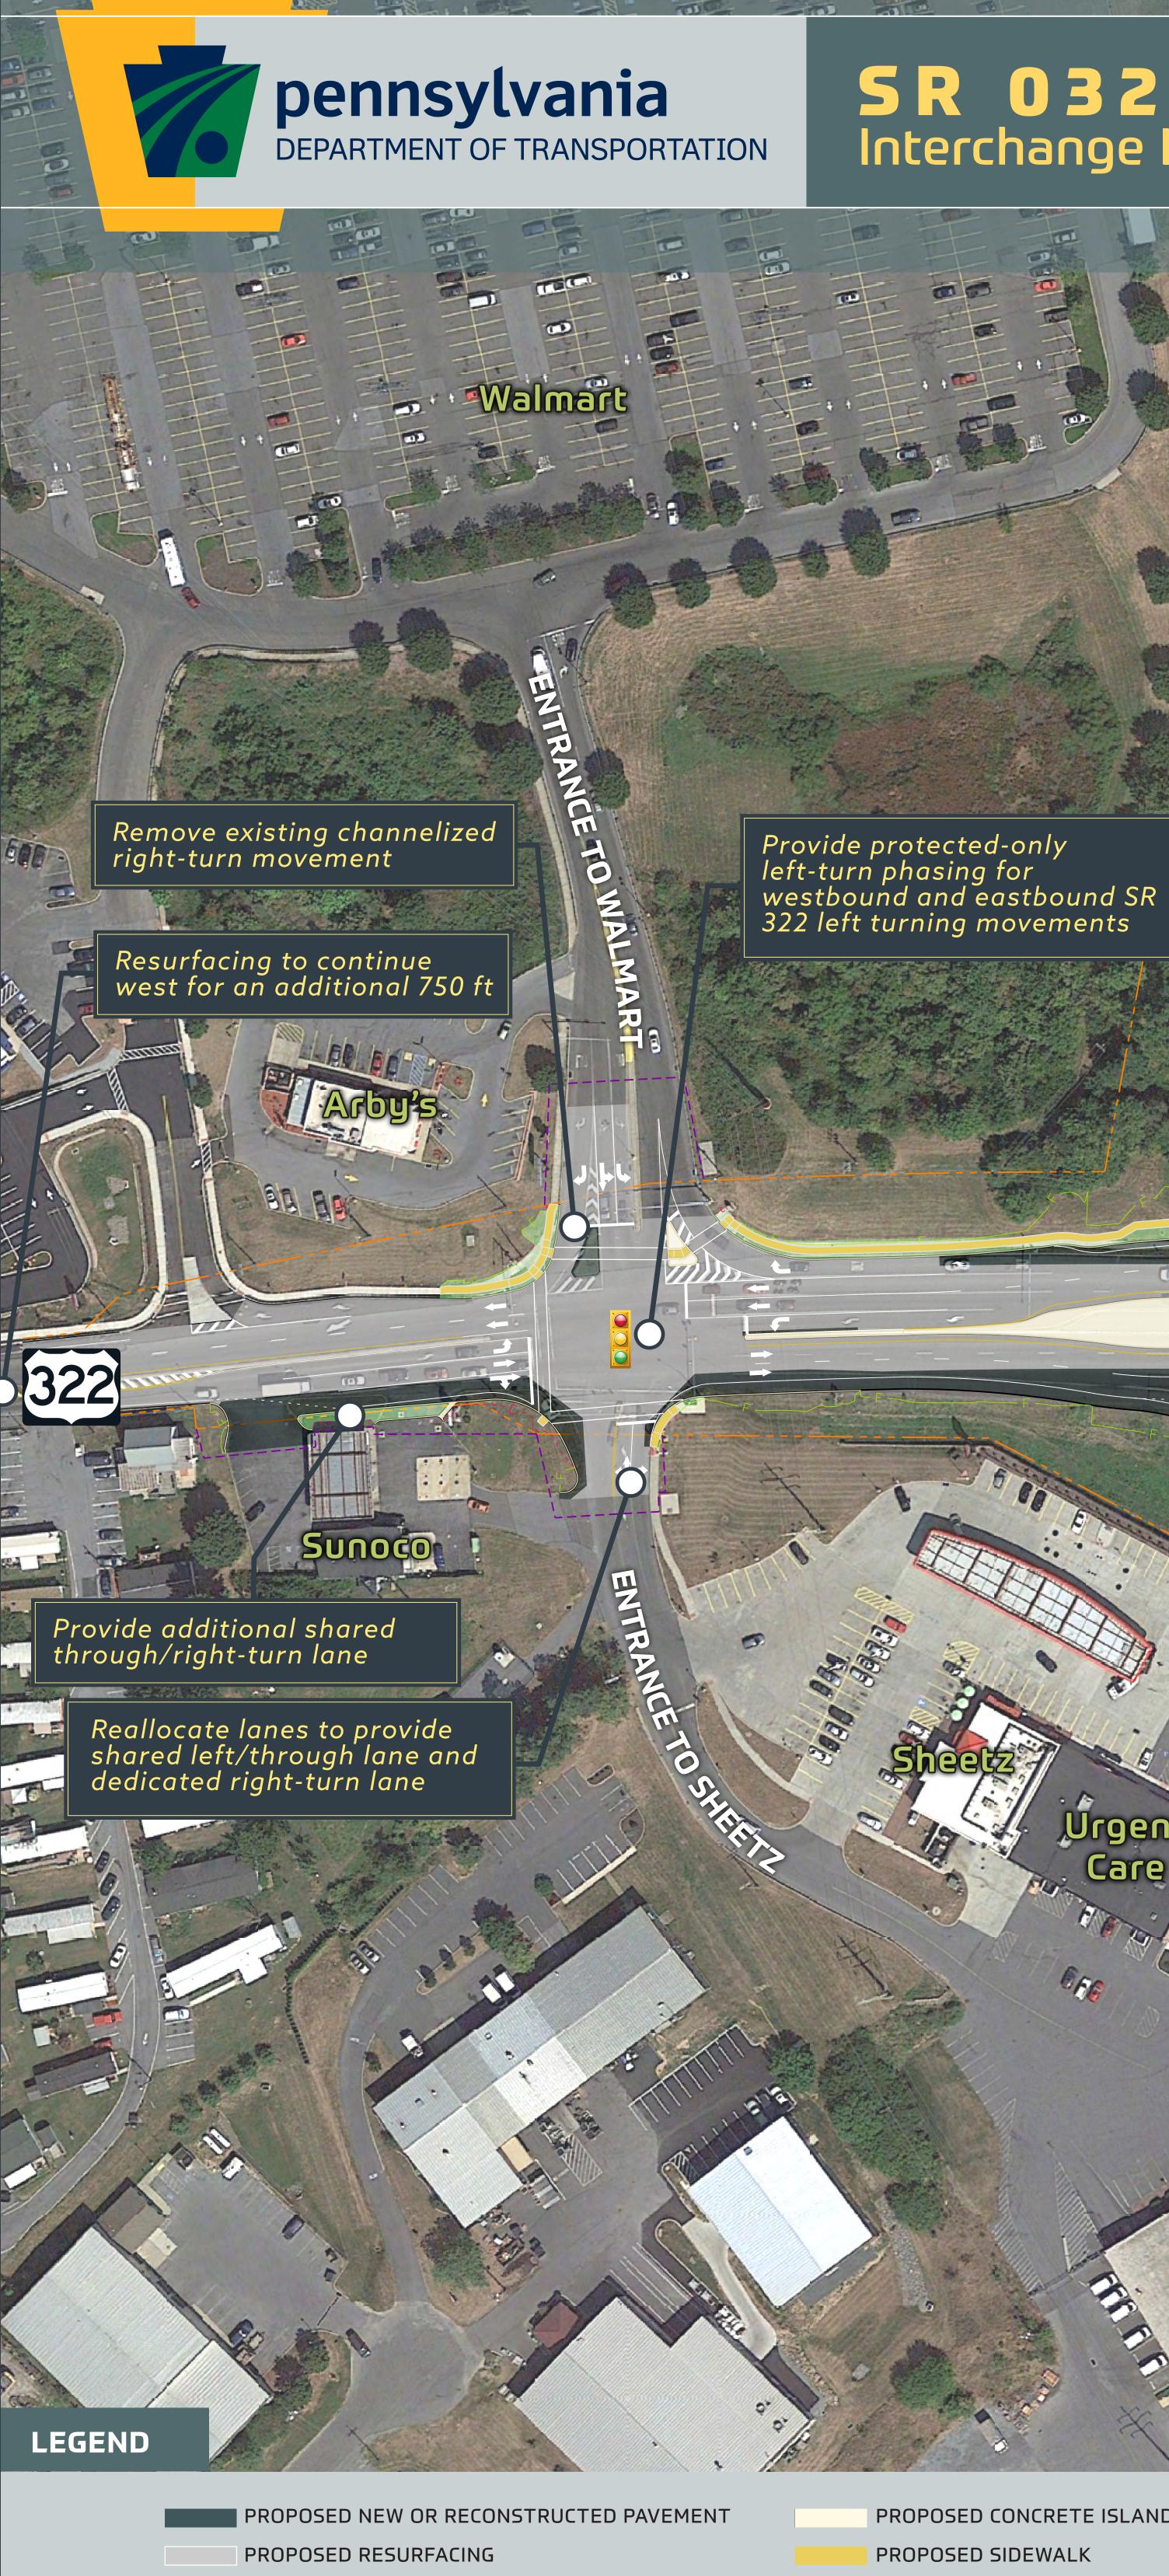

PROPOSED ROCK LANDSCAPING ISLAND

PROPOSED CONCRETE ISLAND/CURB PROPOSED SIDEWALK PROPOSED TOPSOIL & SEED (SHOWN IN SELECT AREAS)

Urgent

Care

CF6