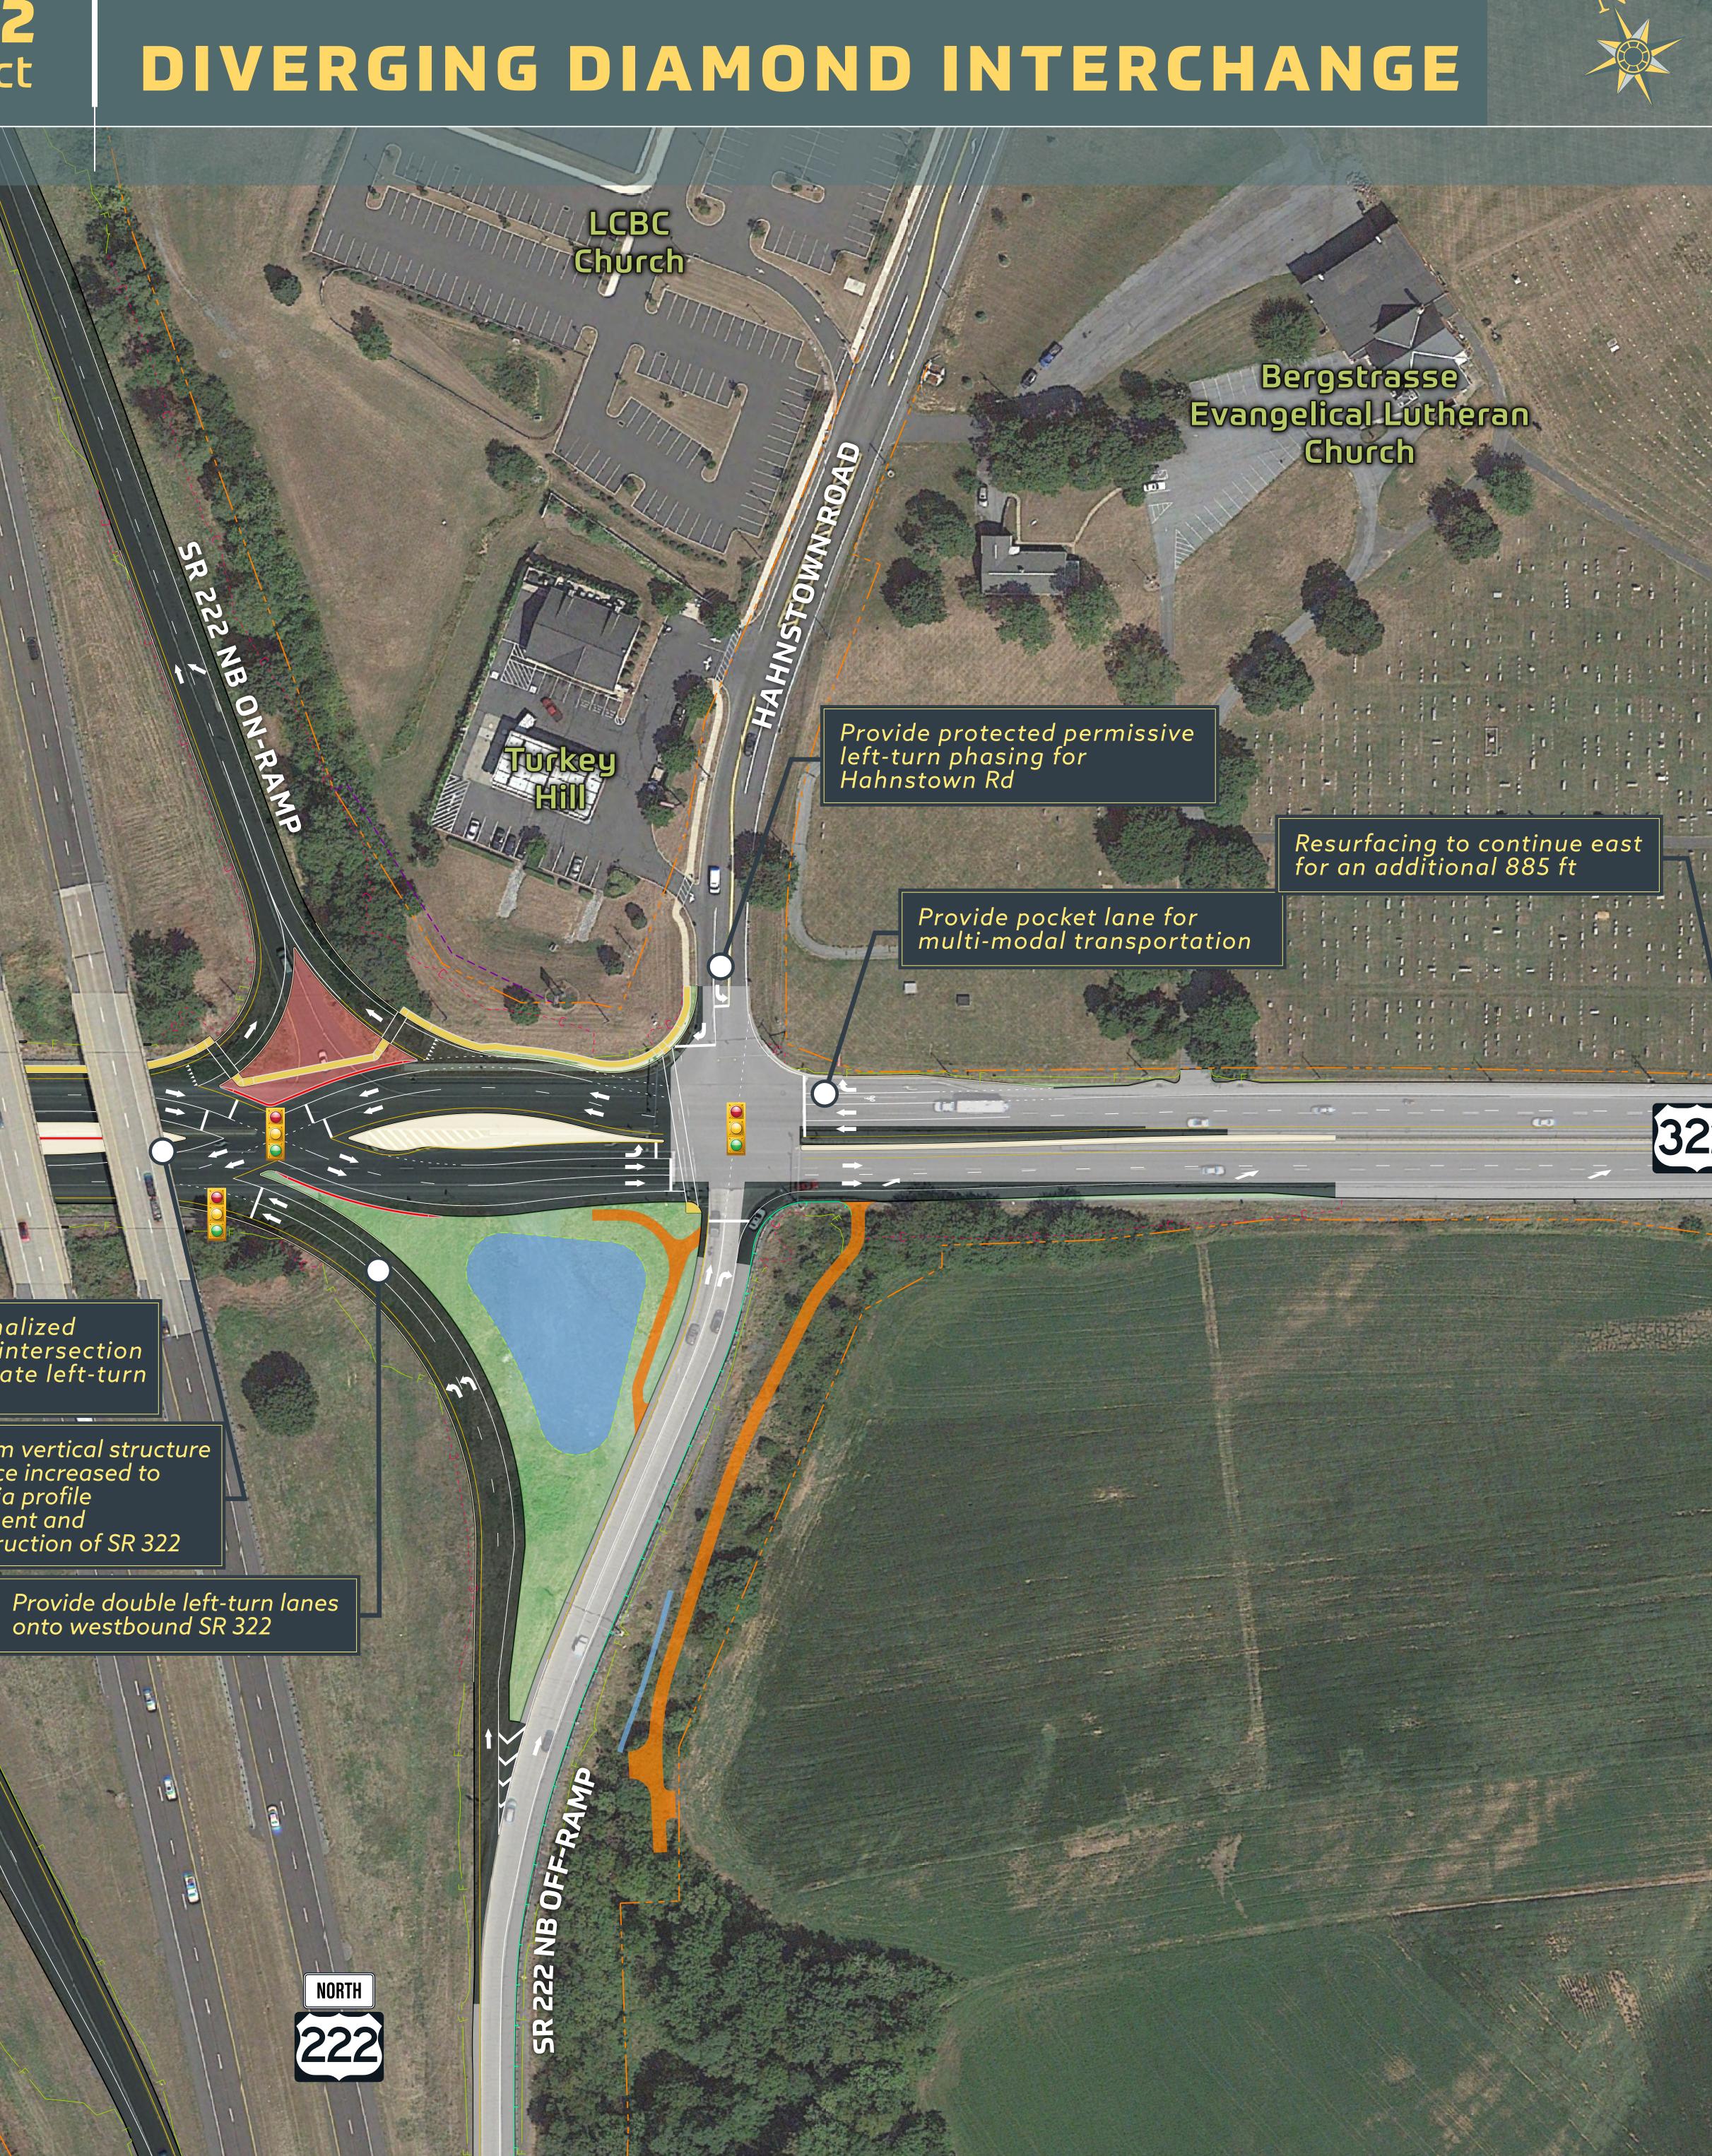

## **SR 0322 / SR 0222** Interchange Improvements Project

ЦO

R 222

SOUTH

222

Install signalized crossover intersection and eliminate left-turn conflicts

えて

Minimum vertical structure clearance increased to 14'-9" via profile adjustment and reconstruction of SR 322

## **Evangelical Lutheran**