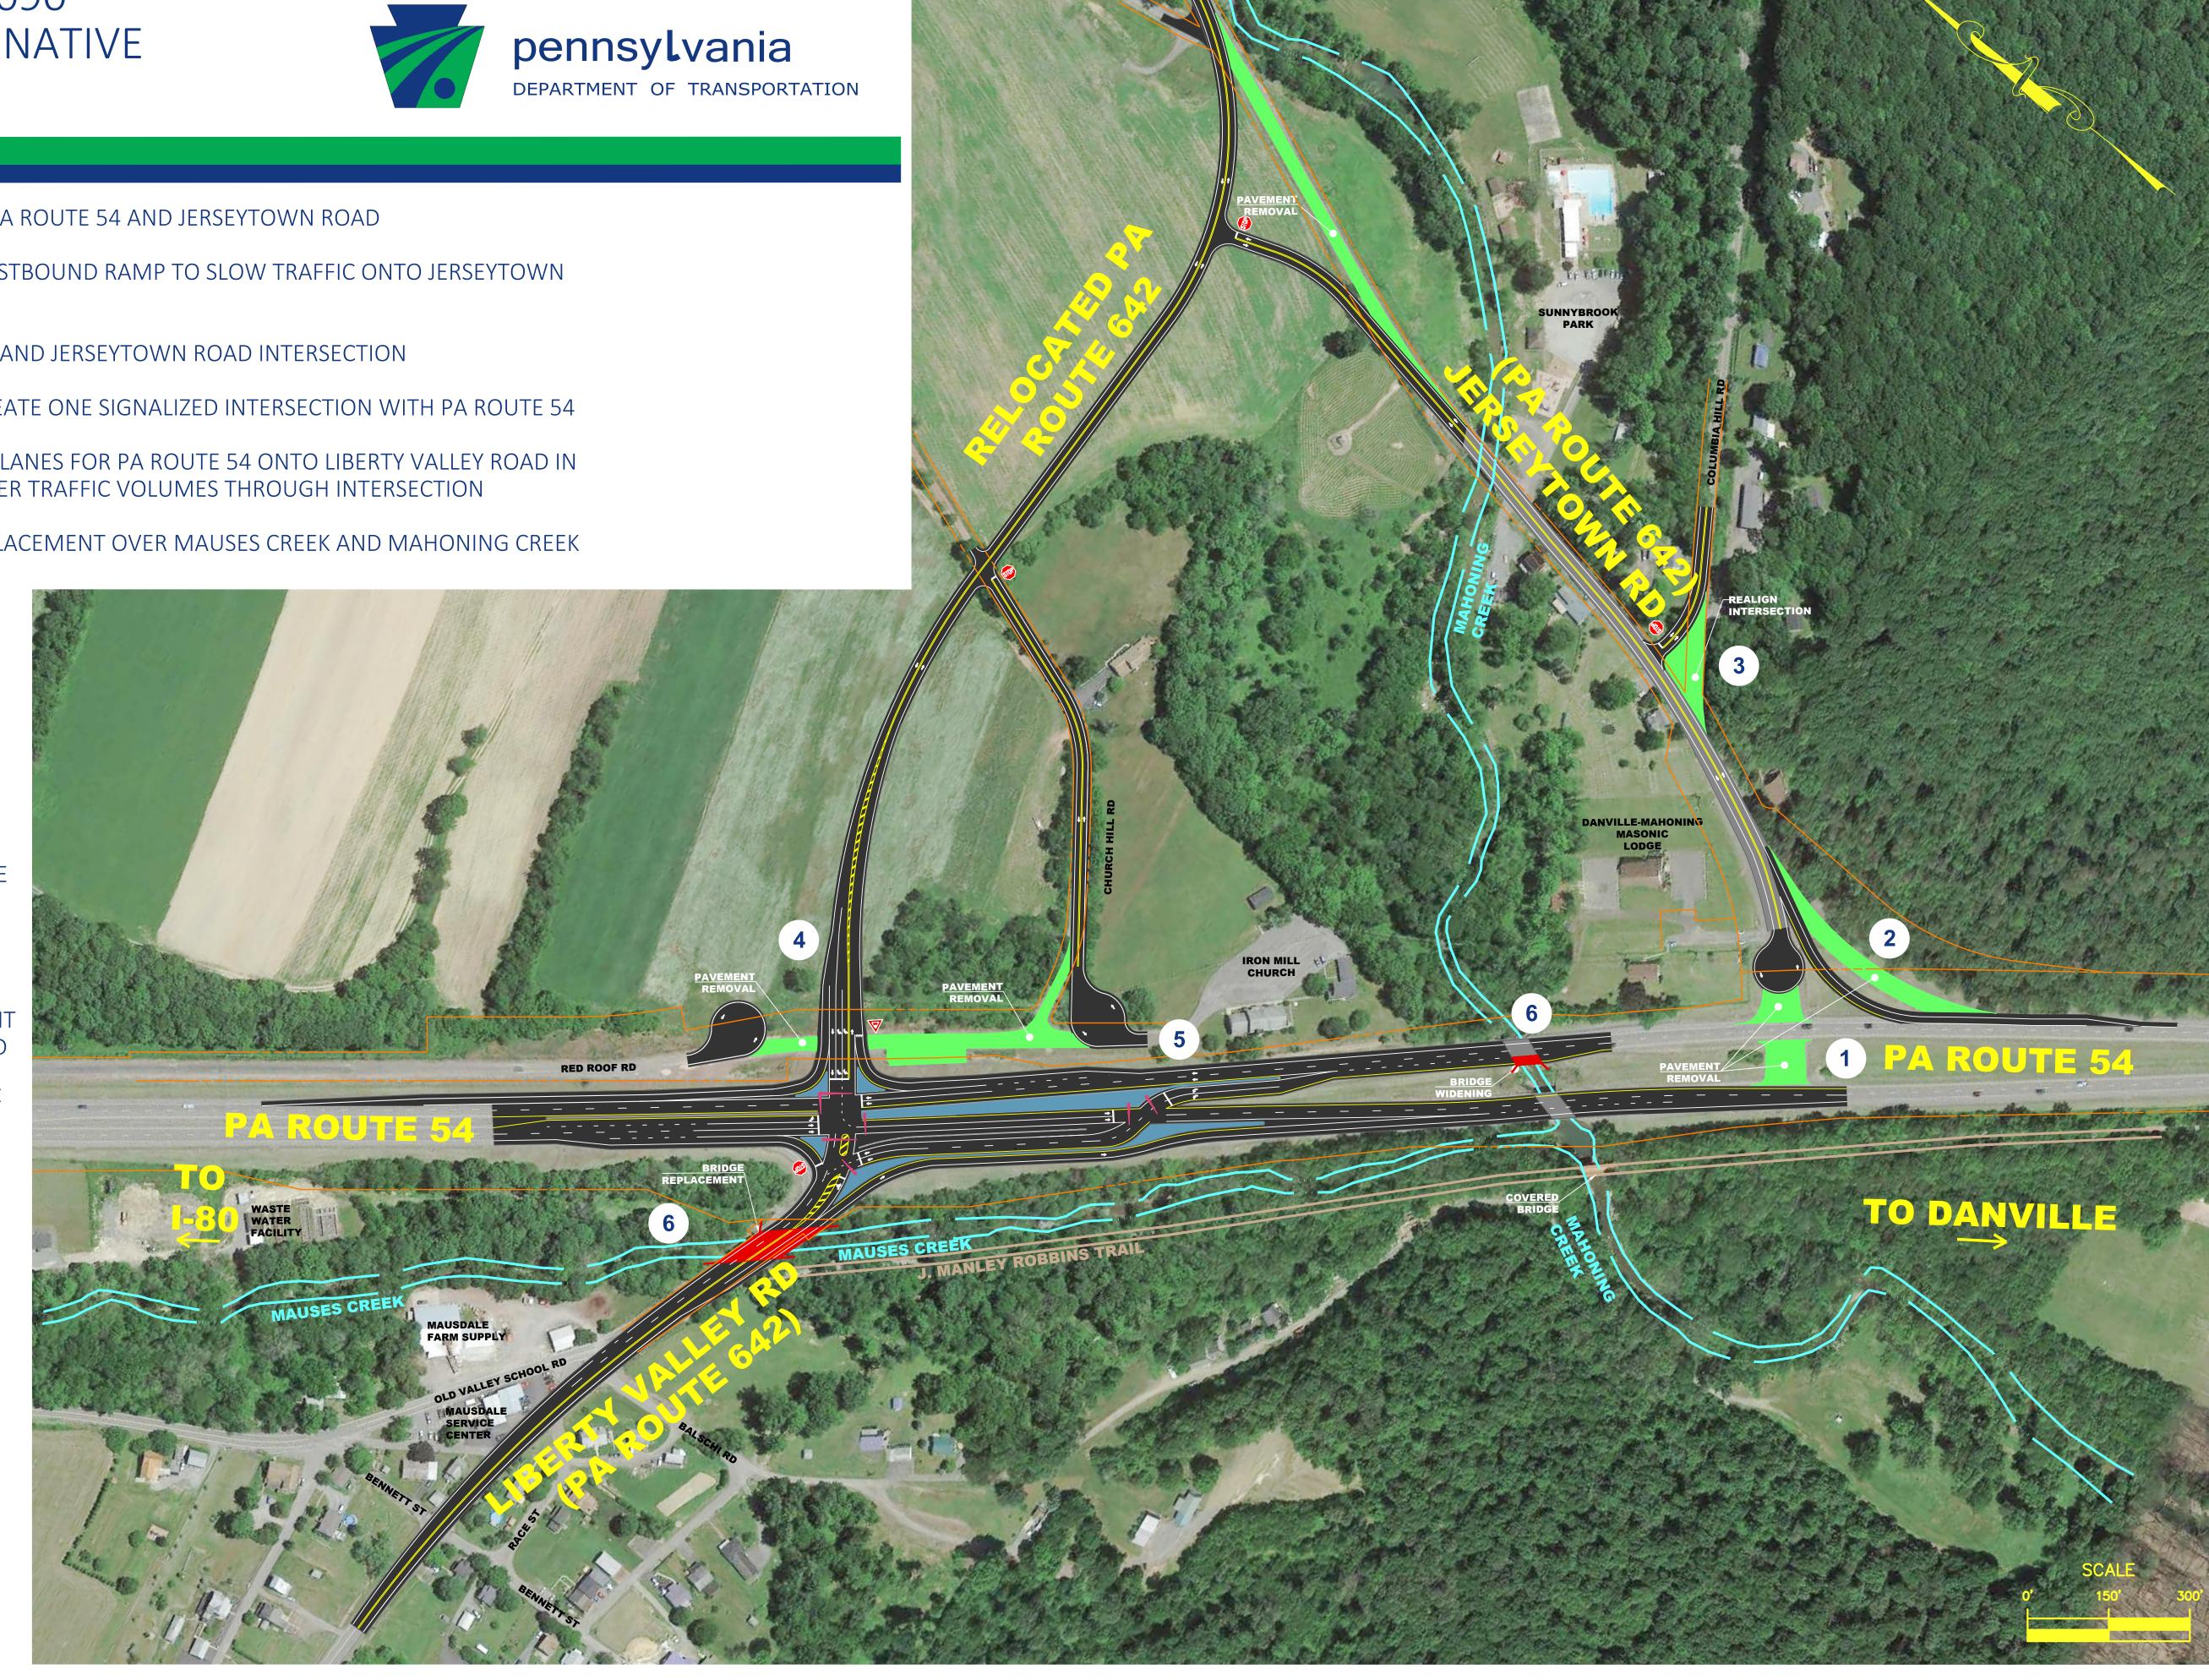

## PA ROUTE 54 SECTION 090 RECOMMENDED ALTERNATIVE "DISPLACED LEFT"

- CLOSES MAIN INTERSECTION AT PA ROUTE 54 AND JERSEYTOWN ROAD
- 2. RECONSTRUCTS PA ROUTE 54 WESTBOUND RAMP TO SLOW TRAFFIC ONTO JERSEYTOWN ROAD
- IMPROVES COLUMBIA HILL ROAD AND JERSEYTOWN ROAD INTERSECTION
- RELOCATES PA ROUTE 642 TO CREATE ONE SIGNALIZED INTERSECTION WITH PA ROUTE 54
- UTILIZES "DISPLACED" LEFT TURN LANES FOR PA ROUTE 54 ONTO LIBERTY VALLEY ROAD IN ORDER TO ACCOMMODATE HIGHER TRAFFIC VOLUMES THROUGH INTERSECTION
- INCLUDES BRIDGE REHAB OR REPLACEMENT OVER MAUSES CREEK AND MAHONING CREEK

## **LEGEND**

**EXISTING** RIGHT-OF-WAY LINE

**EXISTING TRAIL** 

**EXISTING CREEK** 

**EXISTING PAVEMENT** OF JERSEYTOWN RD

PROPOSED TRAFFIC SIGNAL MAST ARM

PROPOSED YIELD SIGN

PROPOSED STOP SIGN

> PROPOSED **ROAD WORK**

PROPOSED

BRIDGE WORK

**PAVEMENT** REMOVAL

> PROPOSED ISLAND