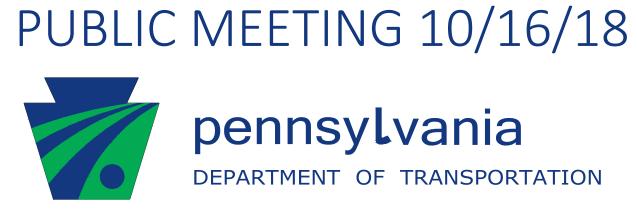

## PA ROUTE 54 SECTION 090 RECOMMENDED ALTERNATIVE "DISPLACED LEFT"

- CLOSES MAIN INTERSECTION AT PA ROUTE 54 AND JERSEYTOWN ROAD
- 2. RECONSTRUCTS PA ROUTE 54 WESTBOUND RAMP TO SLOW TRAFFIC ONTO JERSEYTOWN ROAD
- IMPROVES COLUMBIA HILL ROAD AND JERSEYTOWN ROAD INTERSECTION
- RELOCATES PA ROUTE 642 TO CREATE ONE SIGNALIZED INTERSECTION WITH PA ROUTE 54
- UTILIZES "DISPLACED" LEFT TURN LANES FOR PA ROUTE 54 ONTO LIBERTY VALLEY ROAD IN ORDER TO ACCOMMODATE HIGHER TRAFFIC VOLUMES THROUGH INTERSECTION
- INCLUDES BRIDGE REHAB OR REPLACEMENT OVER MAUSES CREEK AND MAHONING CREEK