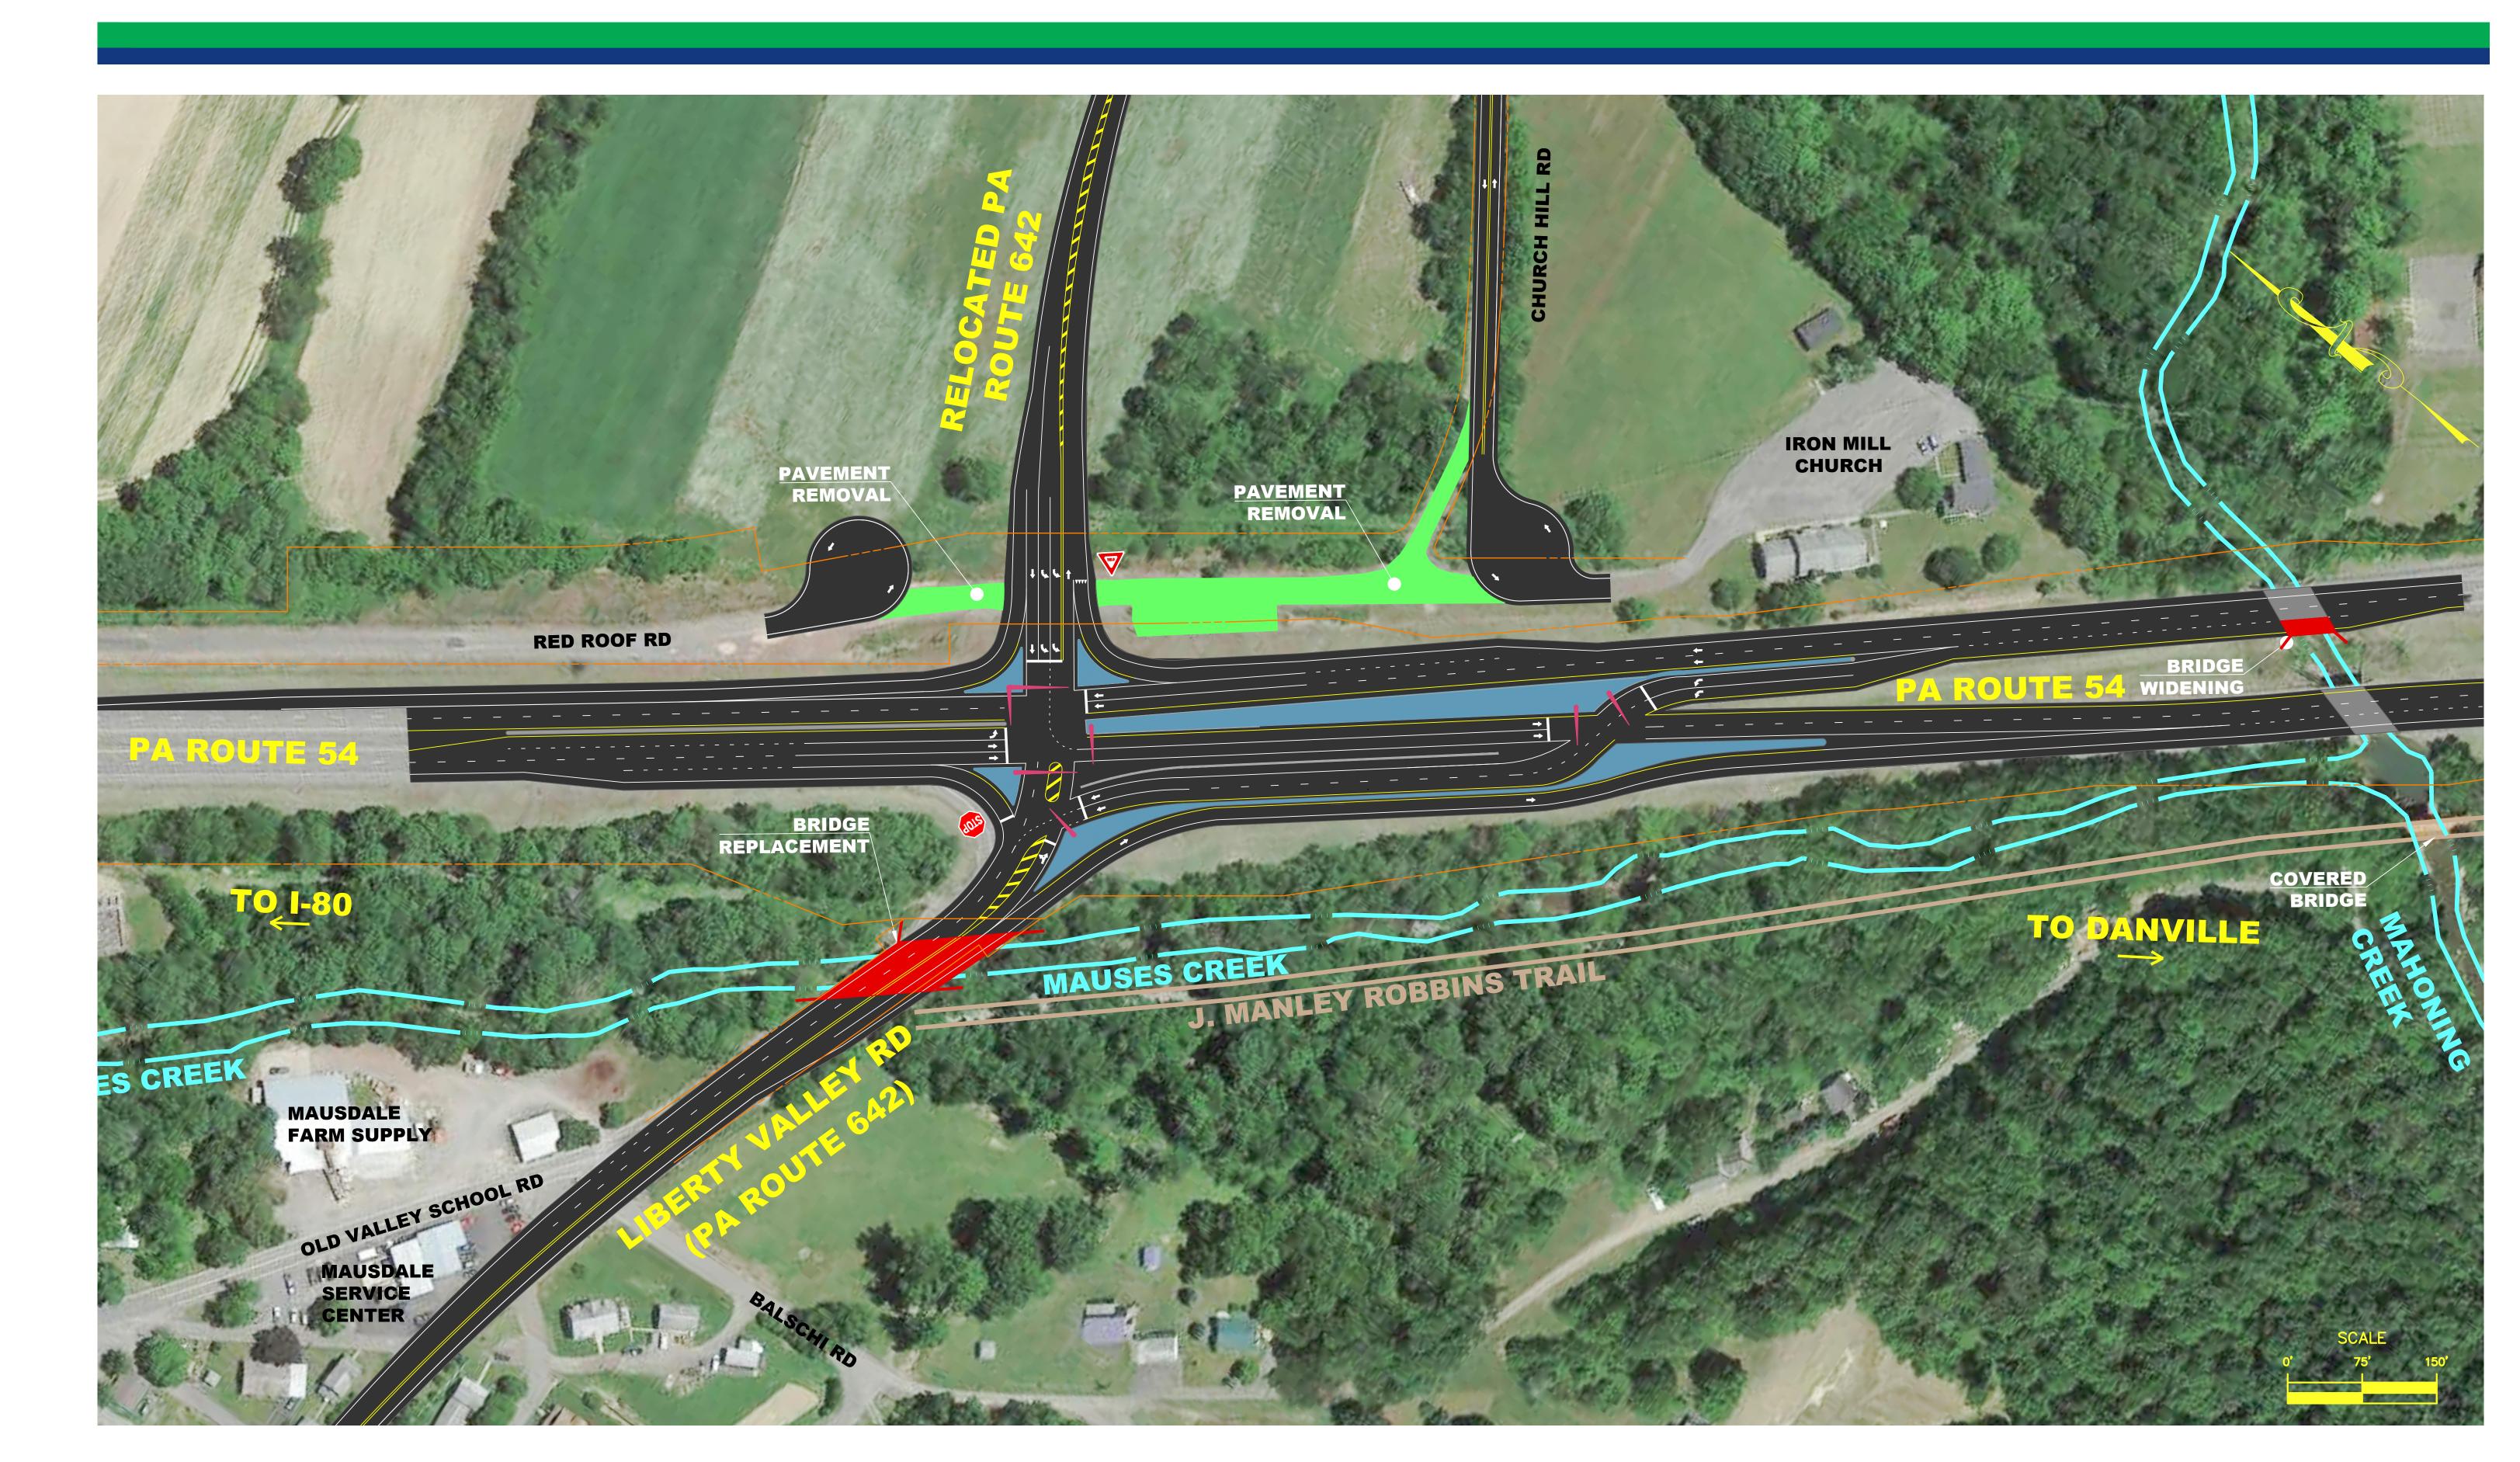

## PA ROUTE 54 SECTION 090 RECOMMENDED ALTERNATIVE "DISPLACED LEFT"

- CLOSES MAIN INTERSECTION AT PA ROUTE 54 AND JERSEYTOWN ROAD
- 2. RECONSTRUCTS PA ROUTE 54 WESTBOUND RAMP TO SLOW TRAFFIC ONTO JERSEYTOWN ROAD
- IMPROVES COLUMBIA HILL ROAD AND JERSEYTOWN ROAD INTERSECTION
- RELOCATES PA ROUTE 642 TO CREATE ONE SIGNALIZED INTERSECTION WITH PA ROUTE 54
- UTILIZES "DISPLACED" LEFT TURN LANES FOR PA ROUTE 54 ONTO LIBERTY VALLEY ROAD IN ORDER TO ACCOMMODATE HIGHER TRAFFIC VOLUMES THROUGH INTERSECTION
- INCLUDES BRIDGE REHAB OR REPLACEMENT OVER MAUSES CREEK AND MAHONING CREEK

## **LEGEND**

**EXISTING** RIGHT-OF-WAY LINE

**EXISTING TRAIL** 

**EXISTING CREEK** 

**EXISTING PAVEMENT** OF JERSEYTOWN RD

PROPOSED TRAFFIC SIGNAL MAST ARM

PROPOSED YIELD SIGN

PROPOSED STOP SIGN

> PROPOSED **ROAD WORK**

PROPOSED

BRIDGE WORK

**PAVEMENT** REMOVAL

> PROPOSED ISLAND