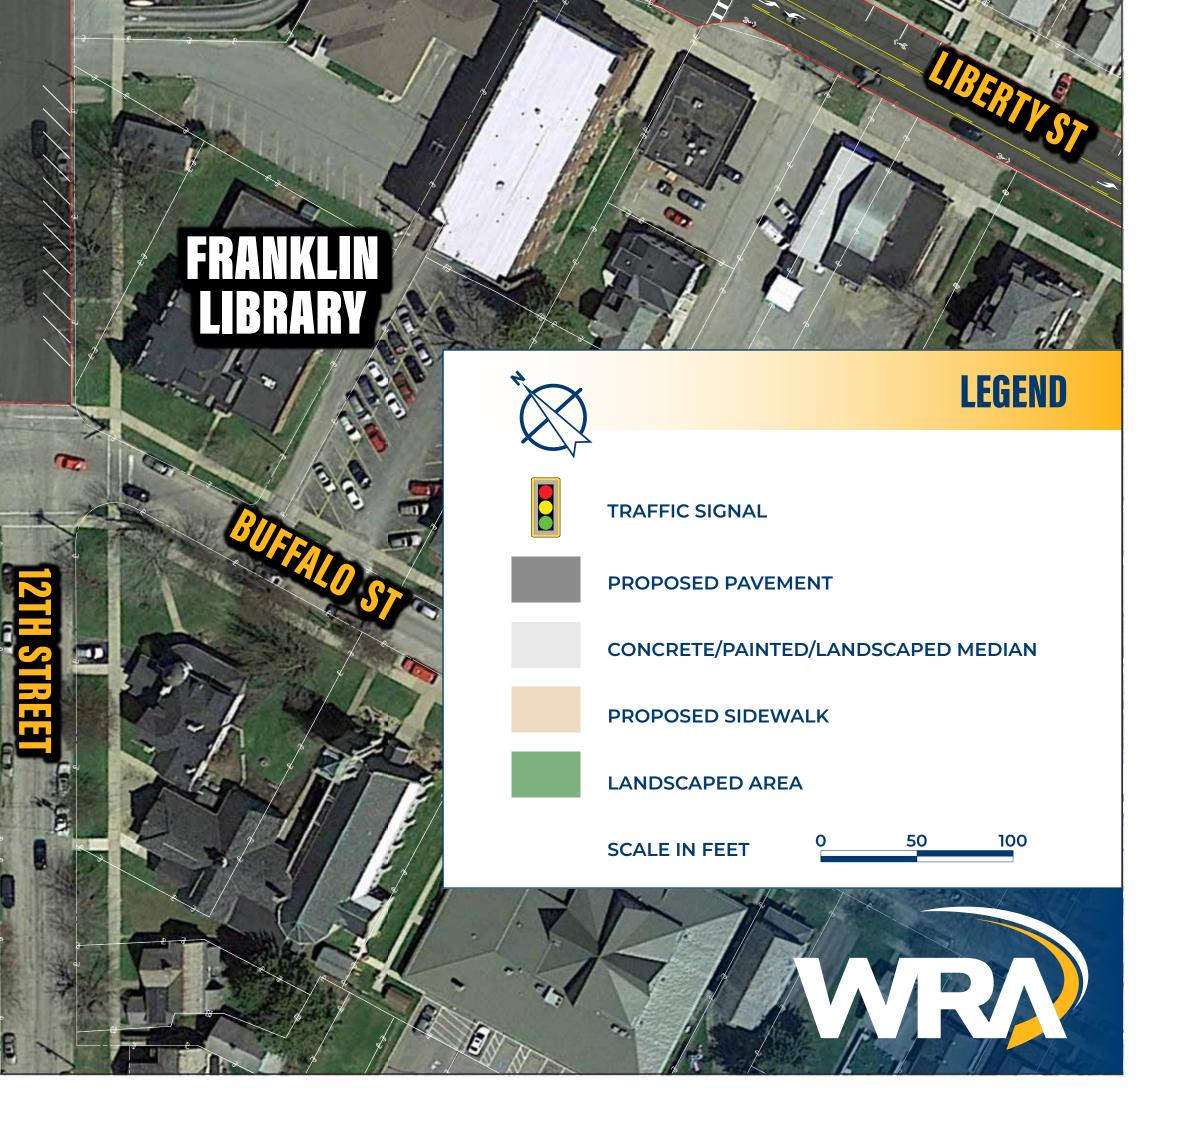

# **LIBERTY ST & 12TH ST** INTERSECTION IMPROVEMENTS STUDY

A1 - 4 LANE SECTION W/ NEW SIGNAL (REALIGNED SOUTH)

**pennsylvania** DEPARTMENT OF TRANSPORTATION

**OPTION INFORMATION** 

| TOTAL PROJECT COST:           | \$1,800,000 - \$2,300,000 |
|-------------------------------|---------------------------|
| CONSTRUCTION DURATION:        | 2 TO 3 MONTHS             |
| <b>RIGHT OF WAY IMPACT:</b>   | LOW TO MODERATE           |
| PEDESTRIAN CROSSING DISTANCE: | 48' (EXISTING = 68')      |
| CHANGE IN AVAILABLE PARKING:  | +6 PARKING PLACES         |
| SAFETY IMPROVEMENT:           | MODERATE                  |