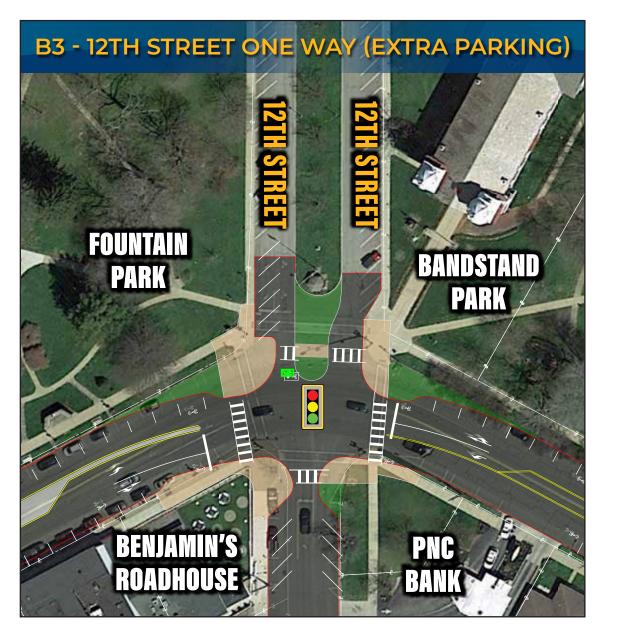

### **OPTION INFORMATION**

ADDITIONAL PROJECT COST:UP TO \$110,000ADDITIONAL RIGHT OF WAY IMPACT:NONE12TH ST PEDESTRIAN CROSSING DISTANCE:26' (EXISTING = 56')CHANGE IN AVAILABLE PARKING:+5 PARKING SPACESSAFETY IMPROVEMENT:MODERATE