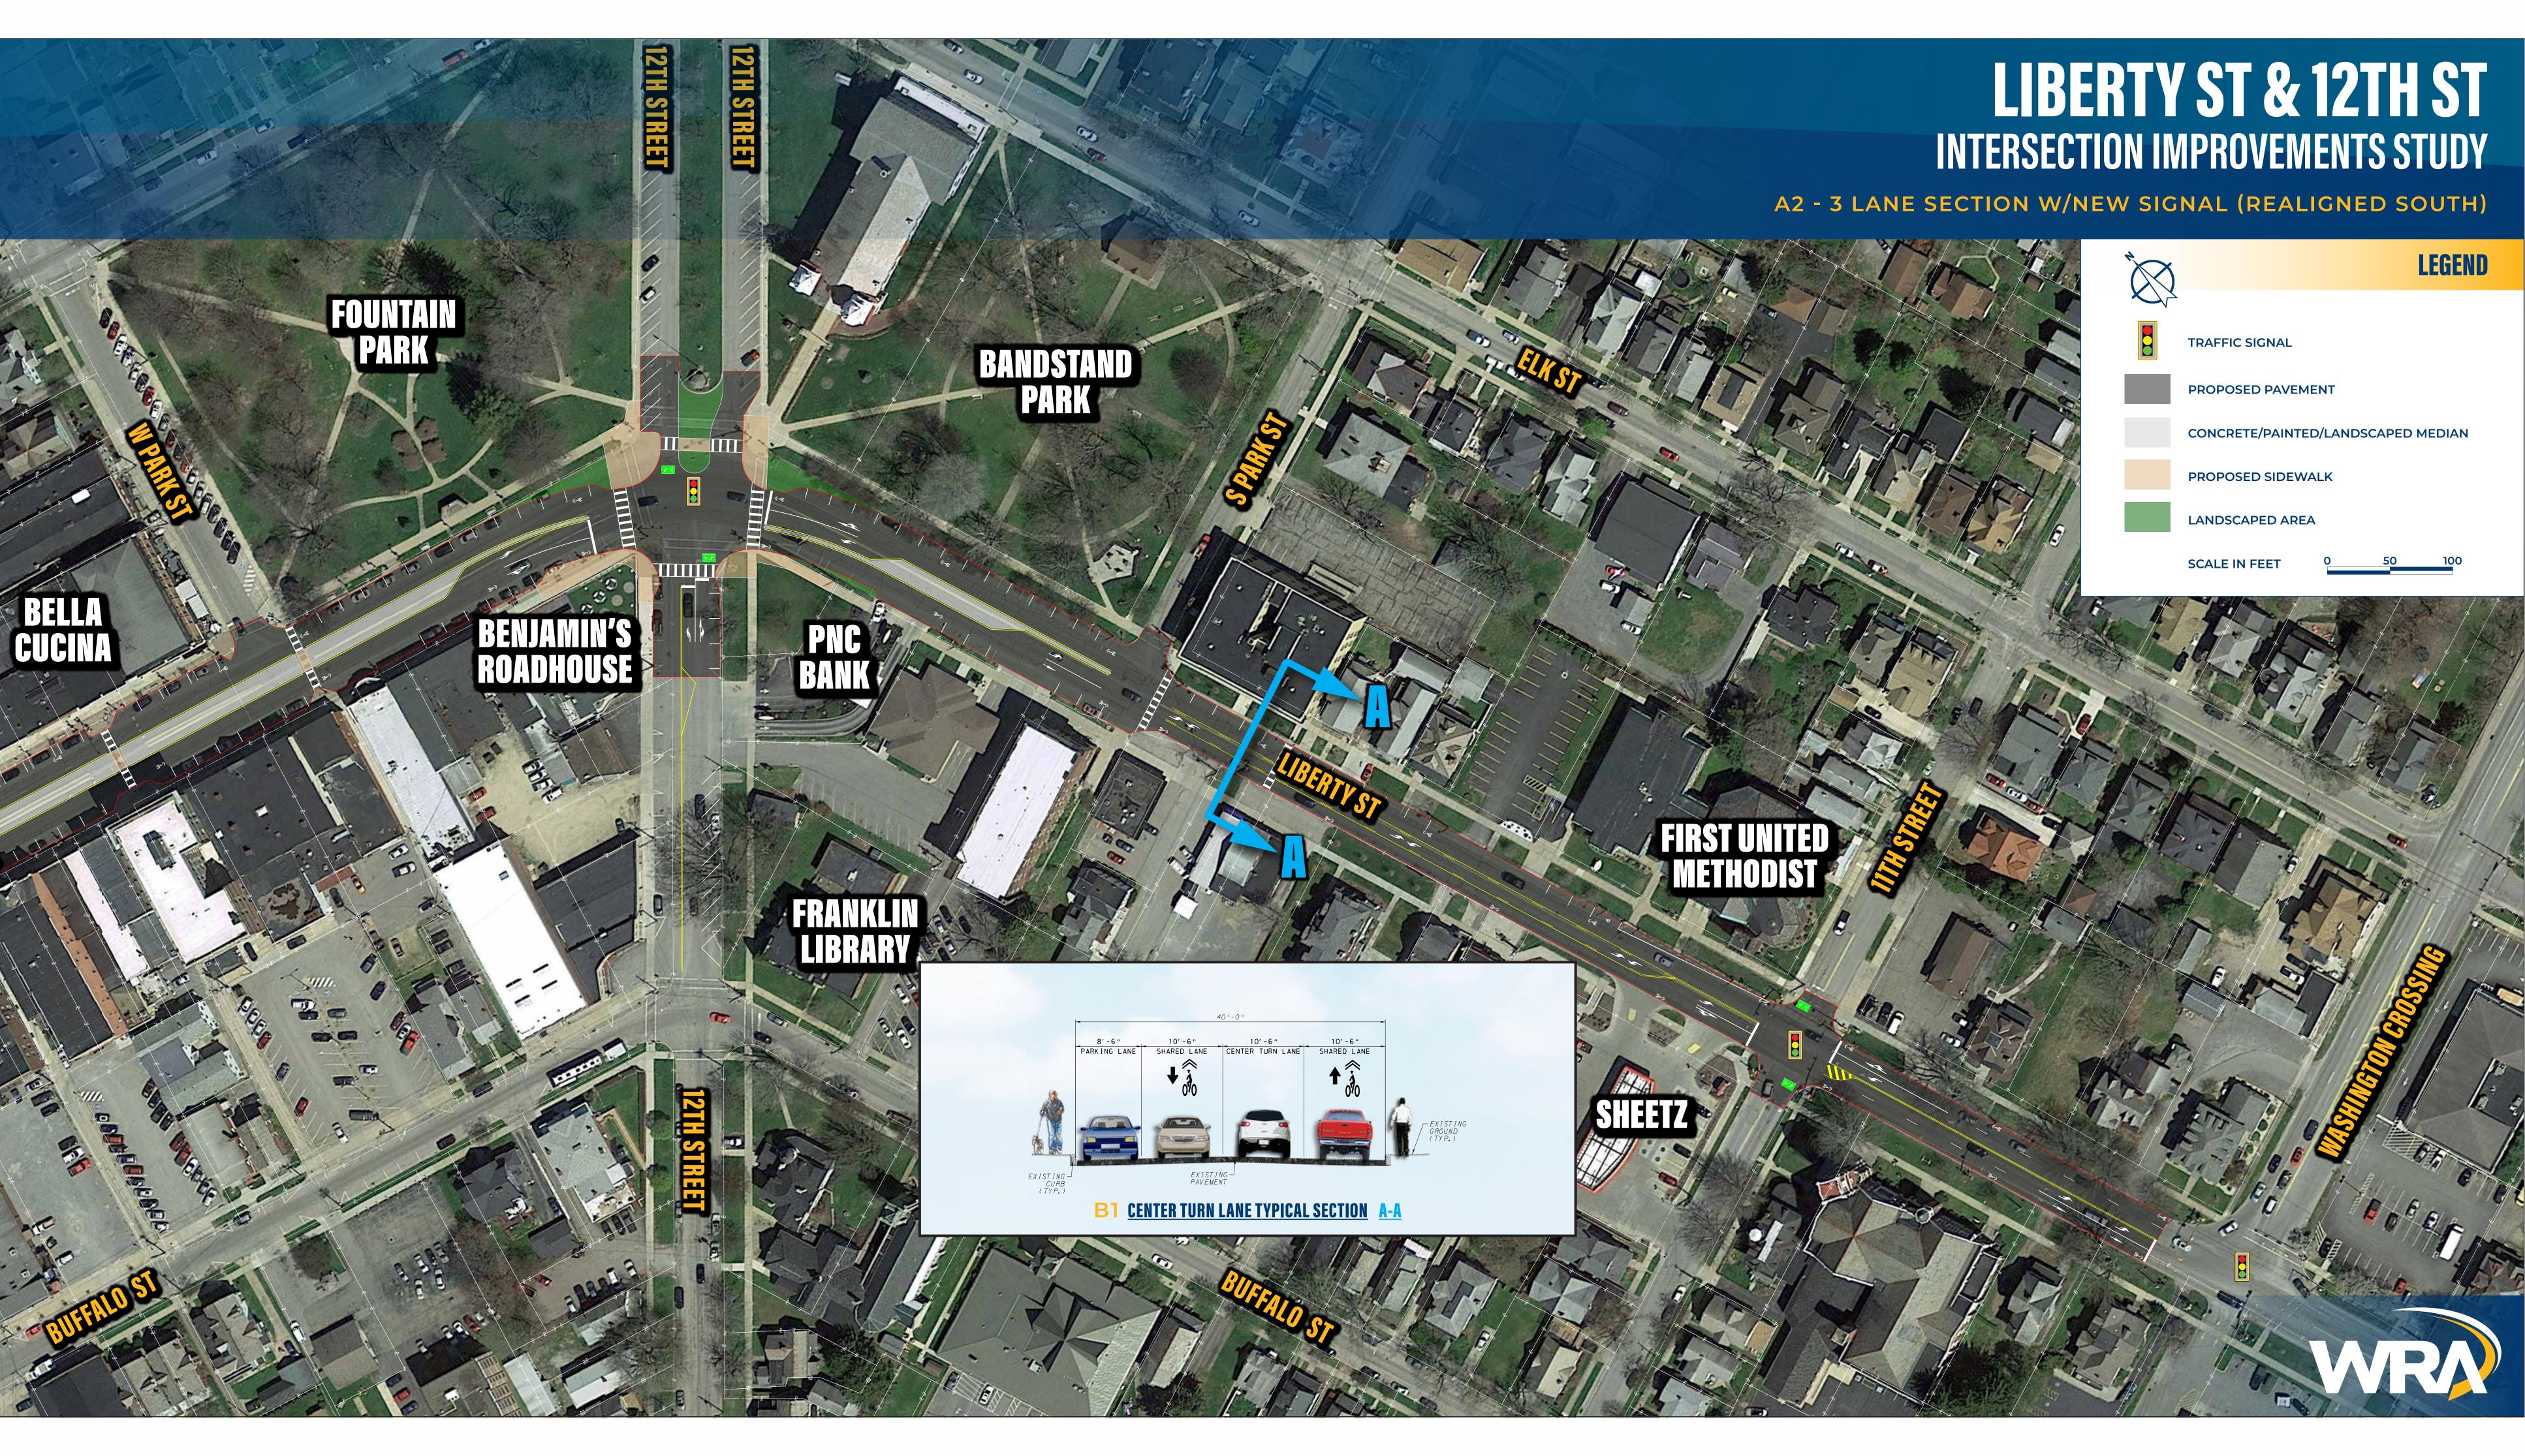

# **LIBERTY ST & 12TH ST** INTERSECTION IMPROVEMENTS STUDY

A1 - 4 LANE SECTION W/ NEW SIGNAL (REALIGNED SOUTH)

**pennsylvania** DEPARTMENT OF TRANSPORTATION

**OPTION INFORMATION** 

| TOTAL PROJECT COST:           | \$1,800,000 - \$2,300,000 |
|-------------------------------|---------------------------|
| CONSTRUCTION DURATION:        | 2 TO 3 MONTHS             |
| <b>RIGHT OF WAY IMPACT:</b>   | LOW TO MODERATE           |
| PEDESTRIAN CROSSING DISTANCE: | 48' (EXISTING = 68')      |
| CHANGE IN AVAILABLE PARKING:  | +6 PARKING PLACES         |
| SAFETY IMPROVEMENT:           | MODERATE                  |