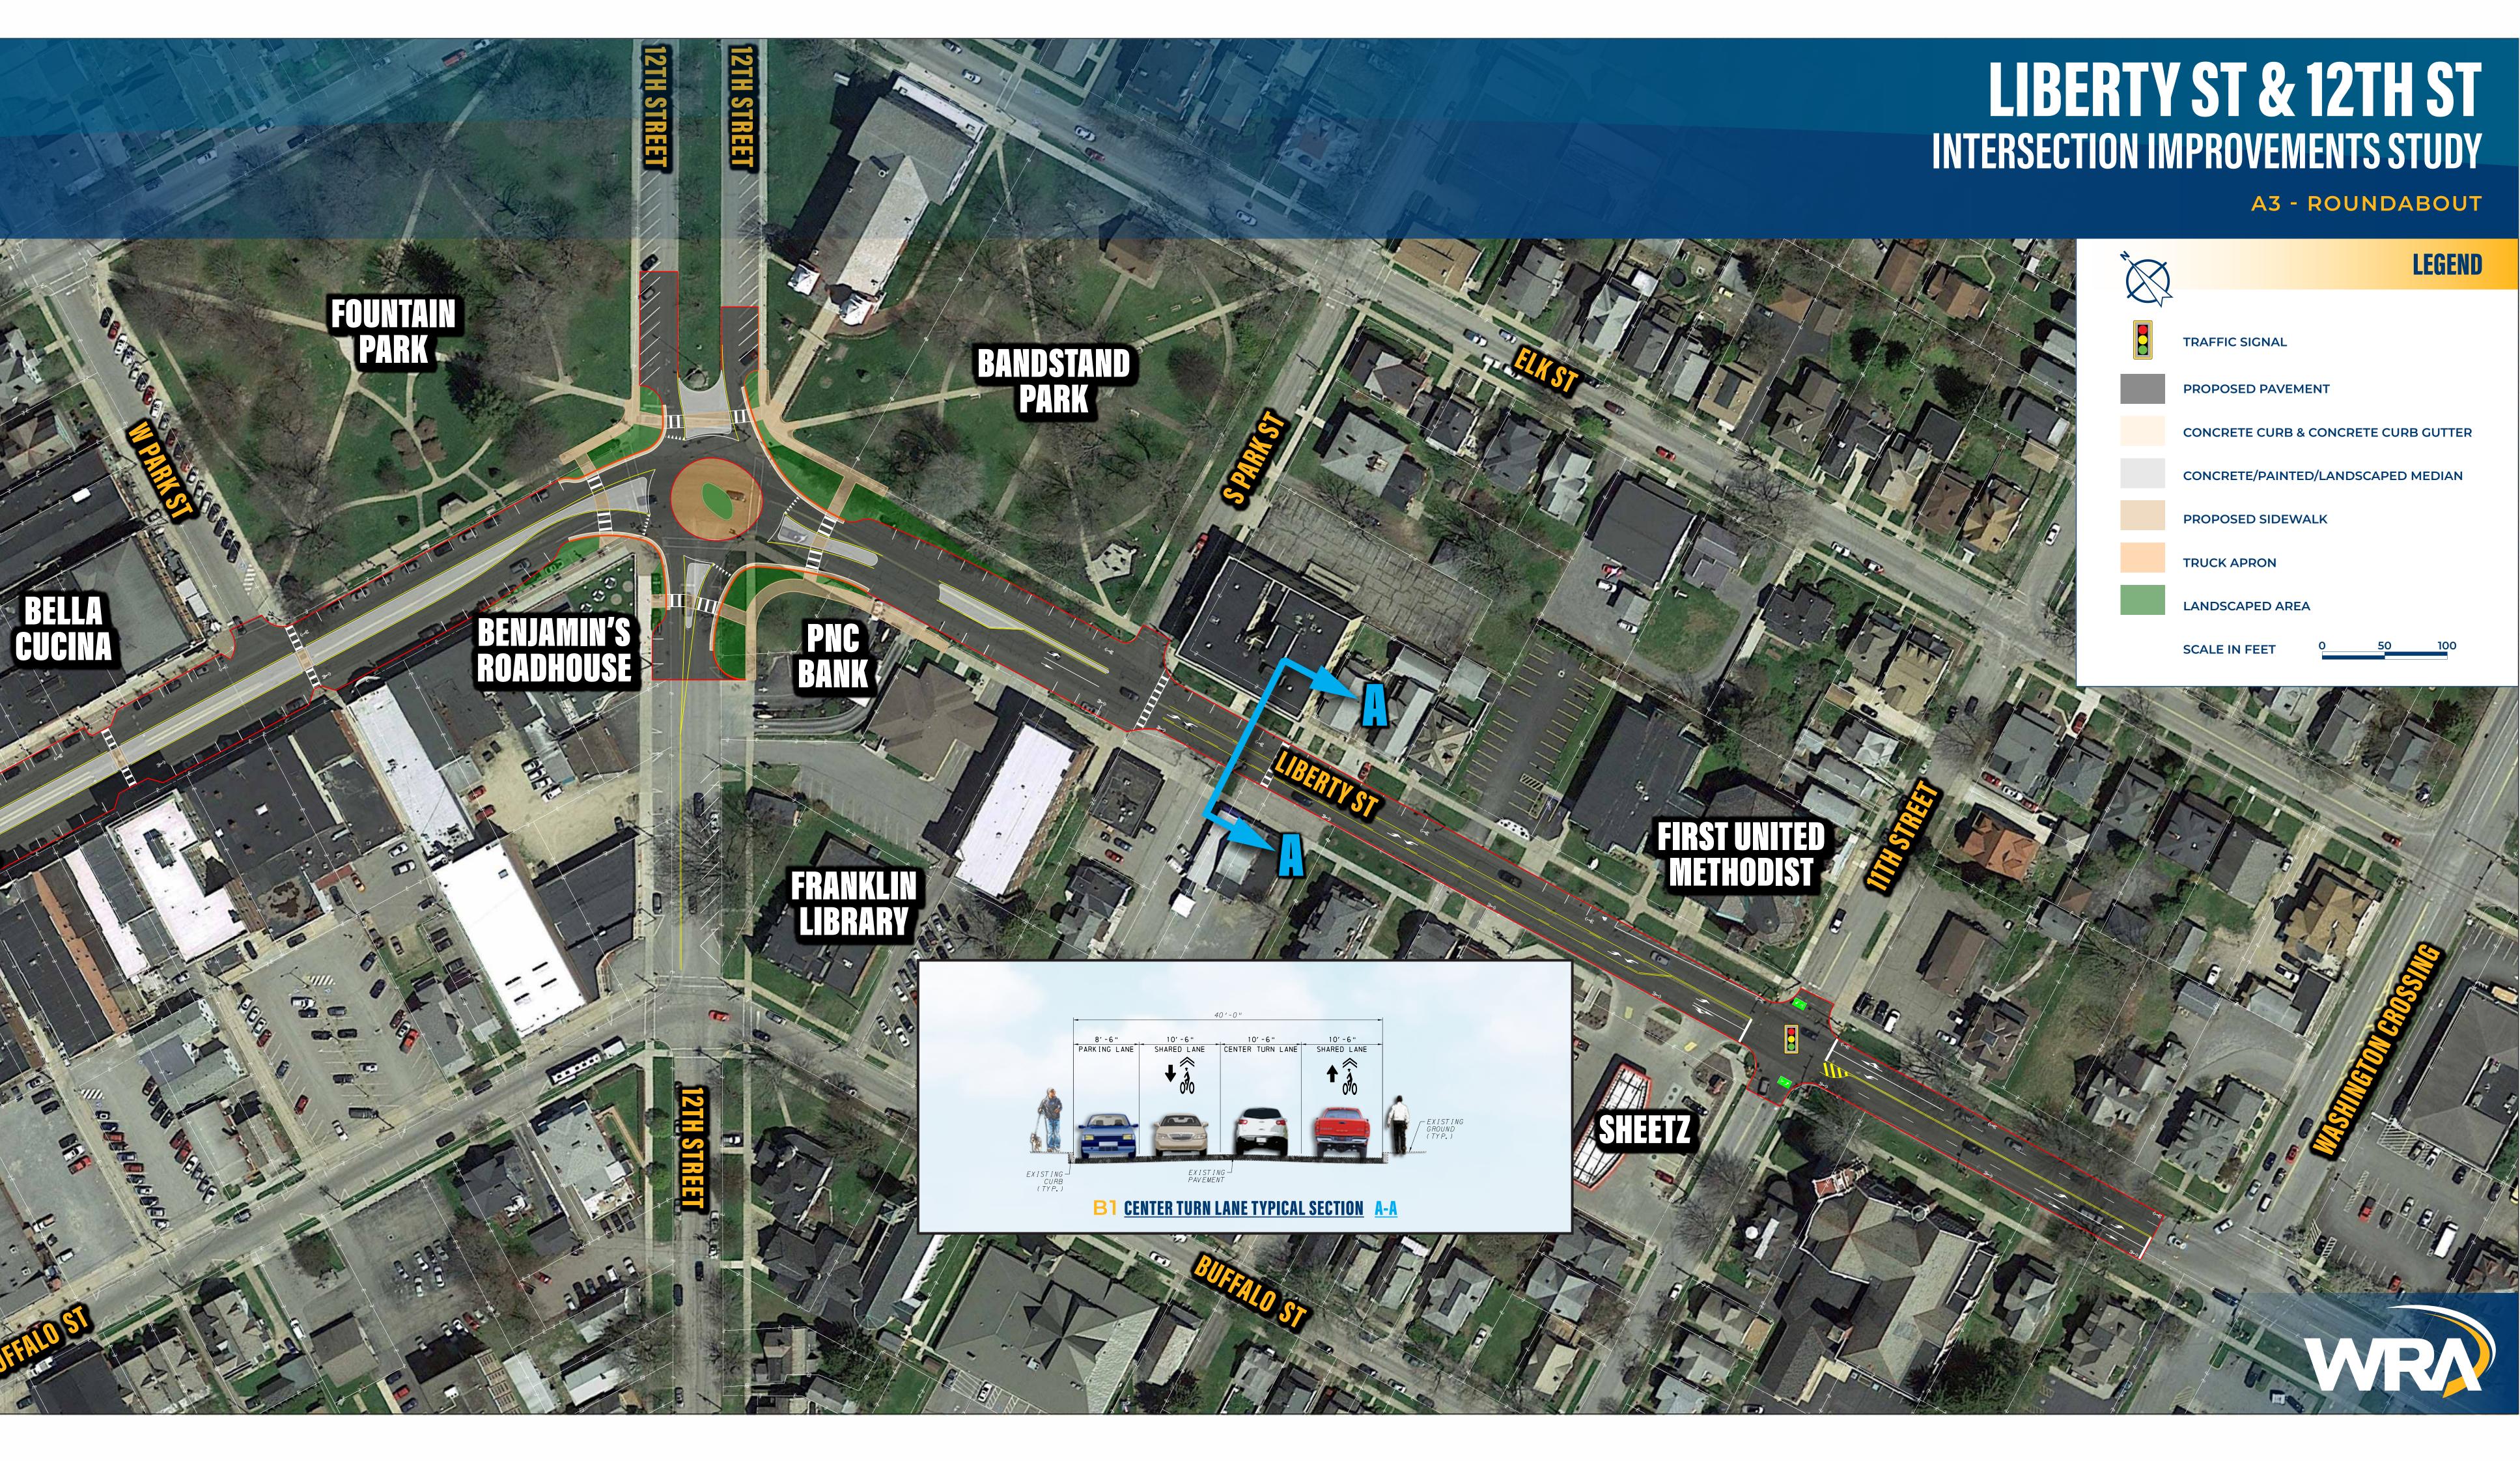

**pennsylvania** DEPARTMENT OF TRANSPORTATION

**OPTION INFORMATION** 

| TOTAL PROJECT COST:           | \$2,100,000 - \$2,600,000        |
|-------------------------------|----------------------------------|
| CONSTRUCTION DURATION:        | 3 TO 4 MONTHS                    |
| <b>RIGHT OF WAY IMPACT:</b>   | LOW TO MODERATE                  |
| PEDESTRIAN CROSSING DISTANCE: | 2 - 18' CROSSINGS (EXISTING = 68 |
| CHANGE IN AVAILABLE PARKING:  | -5 PARKING PLACES                |
| SAFETY IMPROVEMENT:           | HIGH                             |