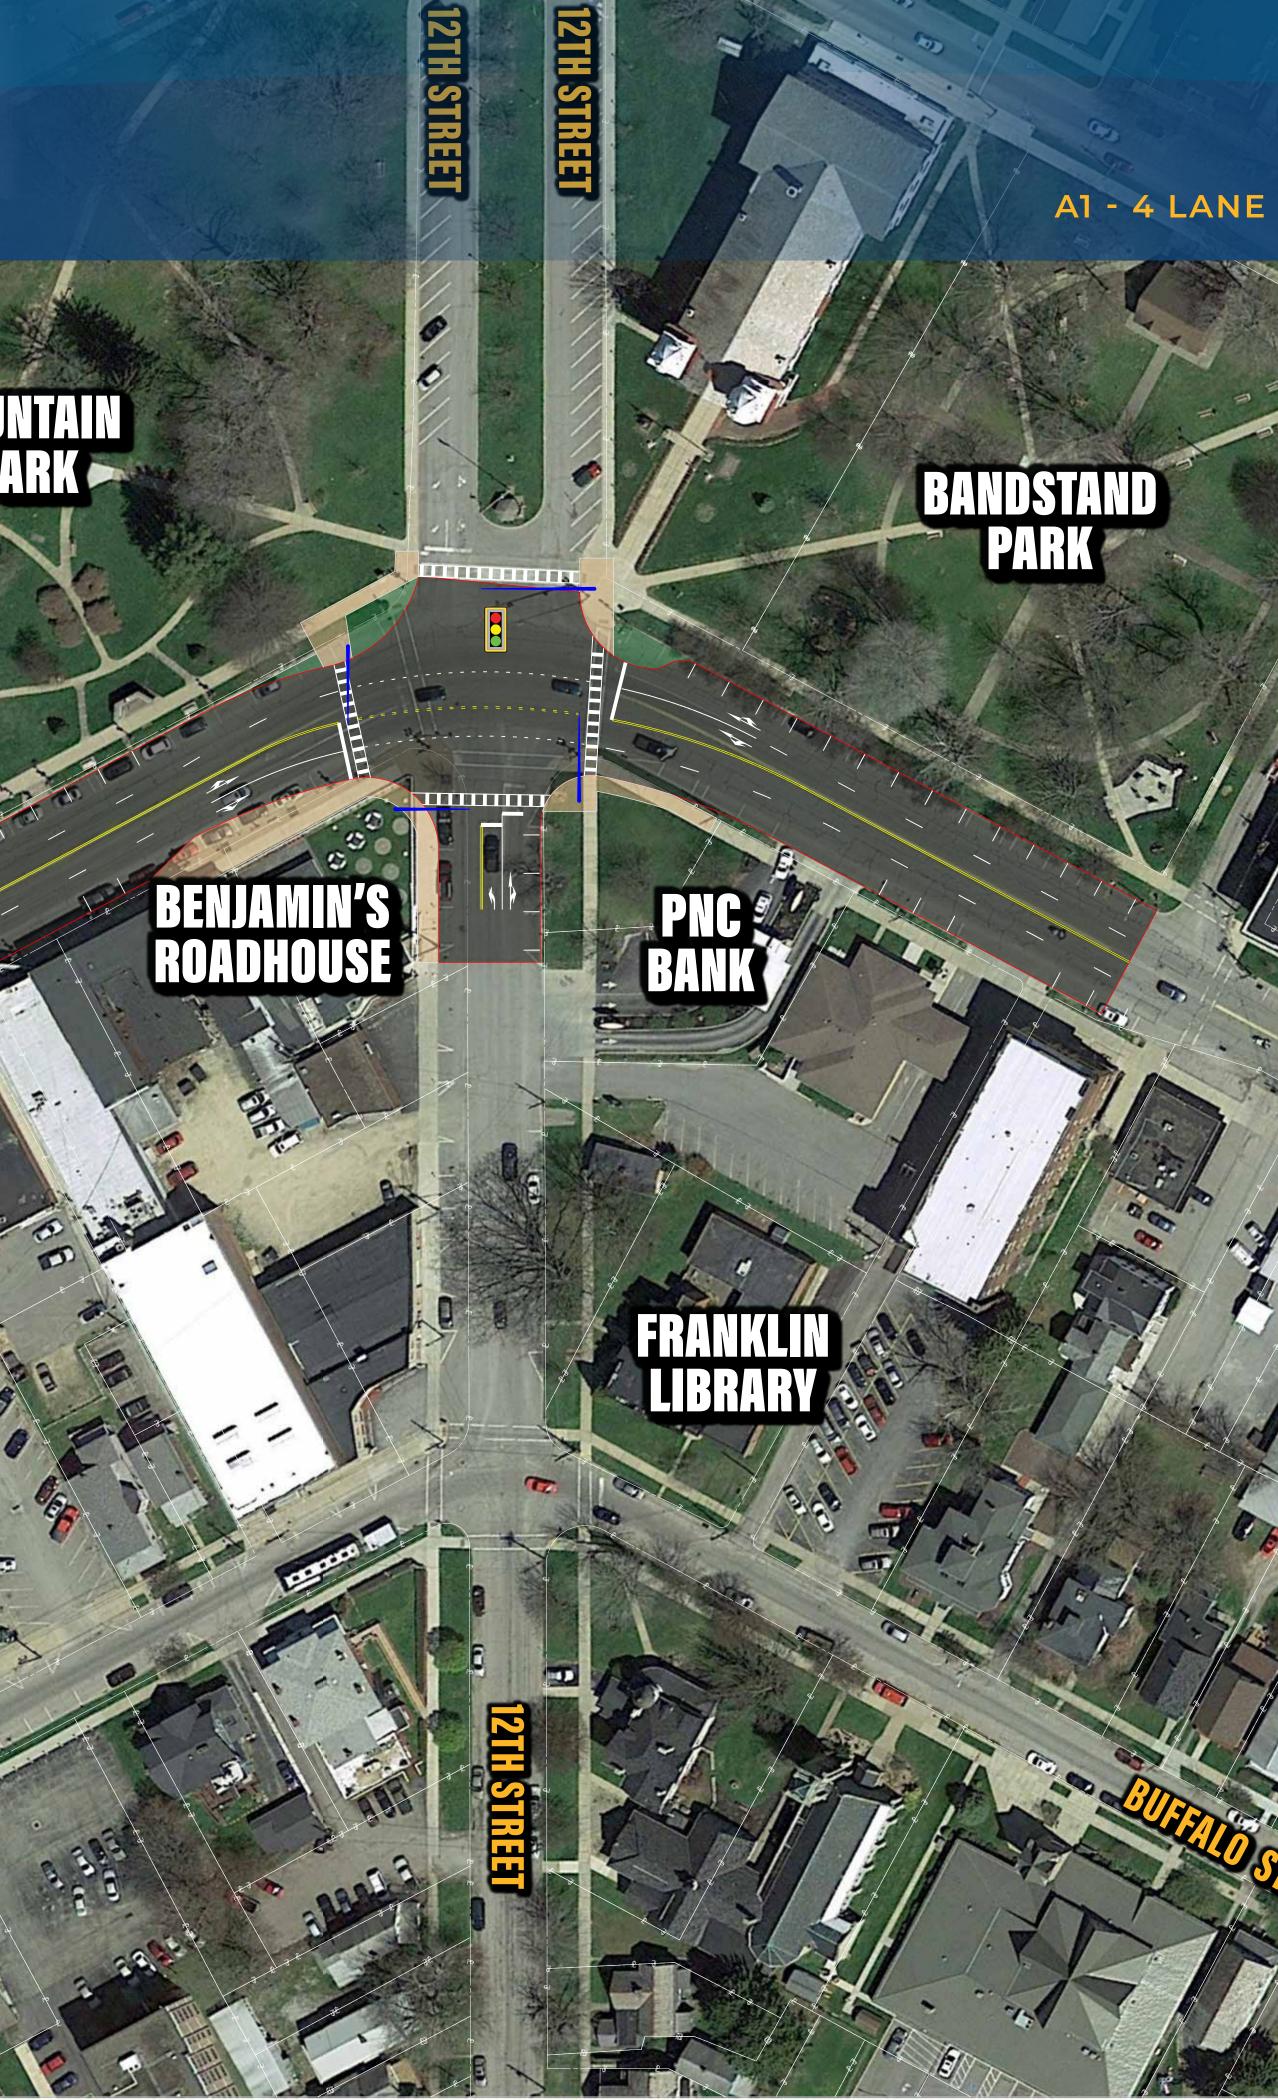

# **LIBERTY ST & 12TH ST** INTERSECTION IMPROVEMENTS STUDY

A1 - 4 LANE SECTION W/ NEW SIGNAL (REALIGNED SOUTH)

**pennsylvania** DEPARTMENT OF TRANSPORTATION

**OPTION INFORMATION** 

| TOTAL PROJECT COST:           | \$1,800,000 - \$2,300,000 |
|-------------------------------|---------------------------|
| CONSTRUCTION DURATION:        | 2 TO 3 MONTHS             |
| <b>RIGHT OF WAY IMPACT:</b>   | LOW TO MODERATE           |
| PEDESTRIAN CROSSING DISTANCE: | 48' (EXISTING = 68')      |
| CHANGE IN AVAILABLE PARKING:  | +6 PARKING PLACES         |
| SAFETY IMPROVEMENT:           | MODERATE                  |