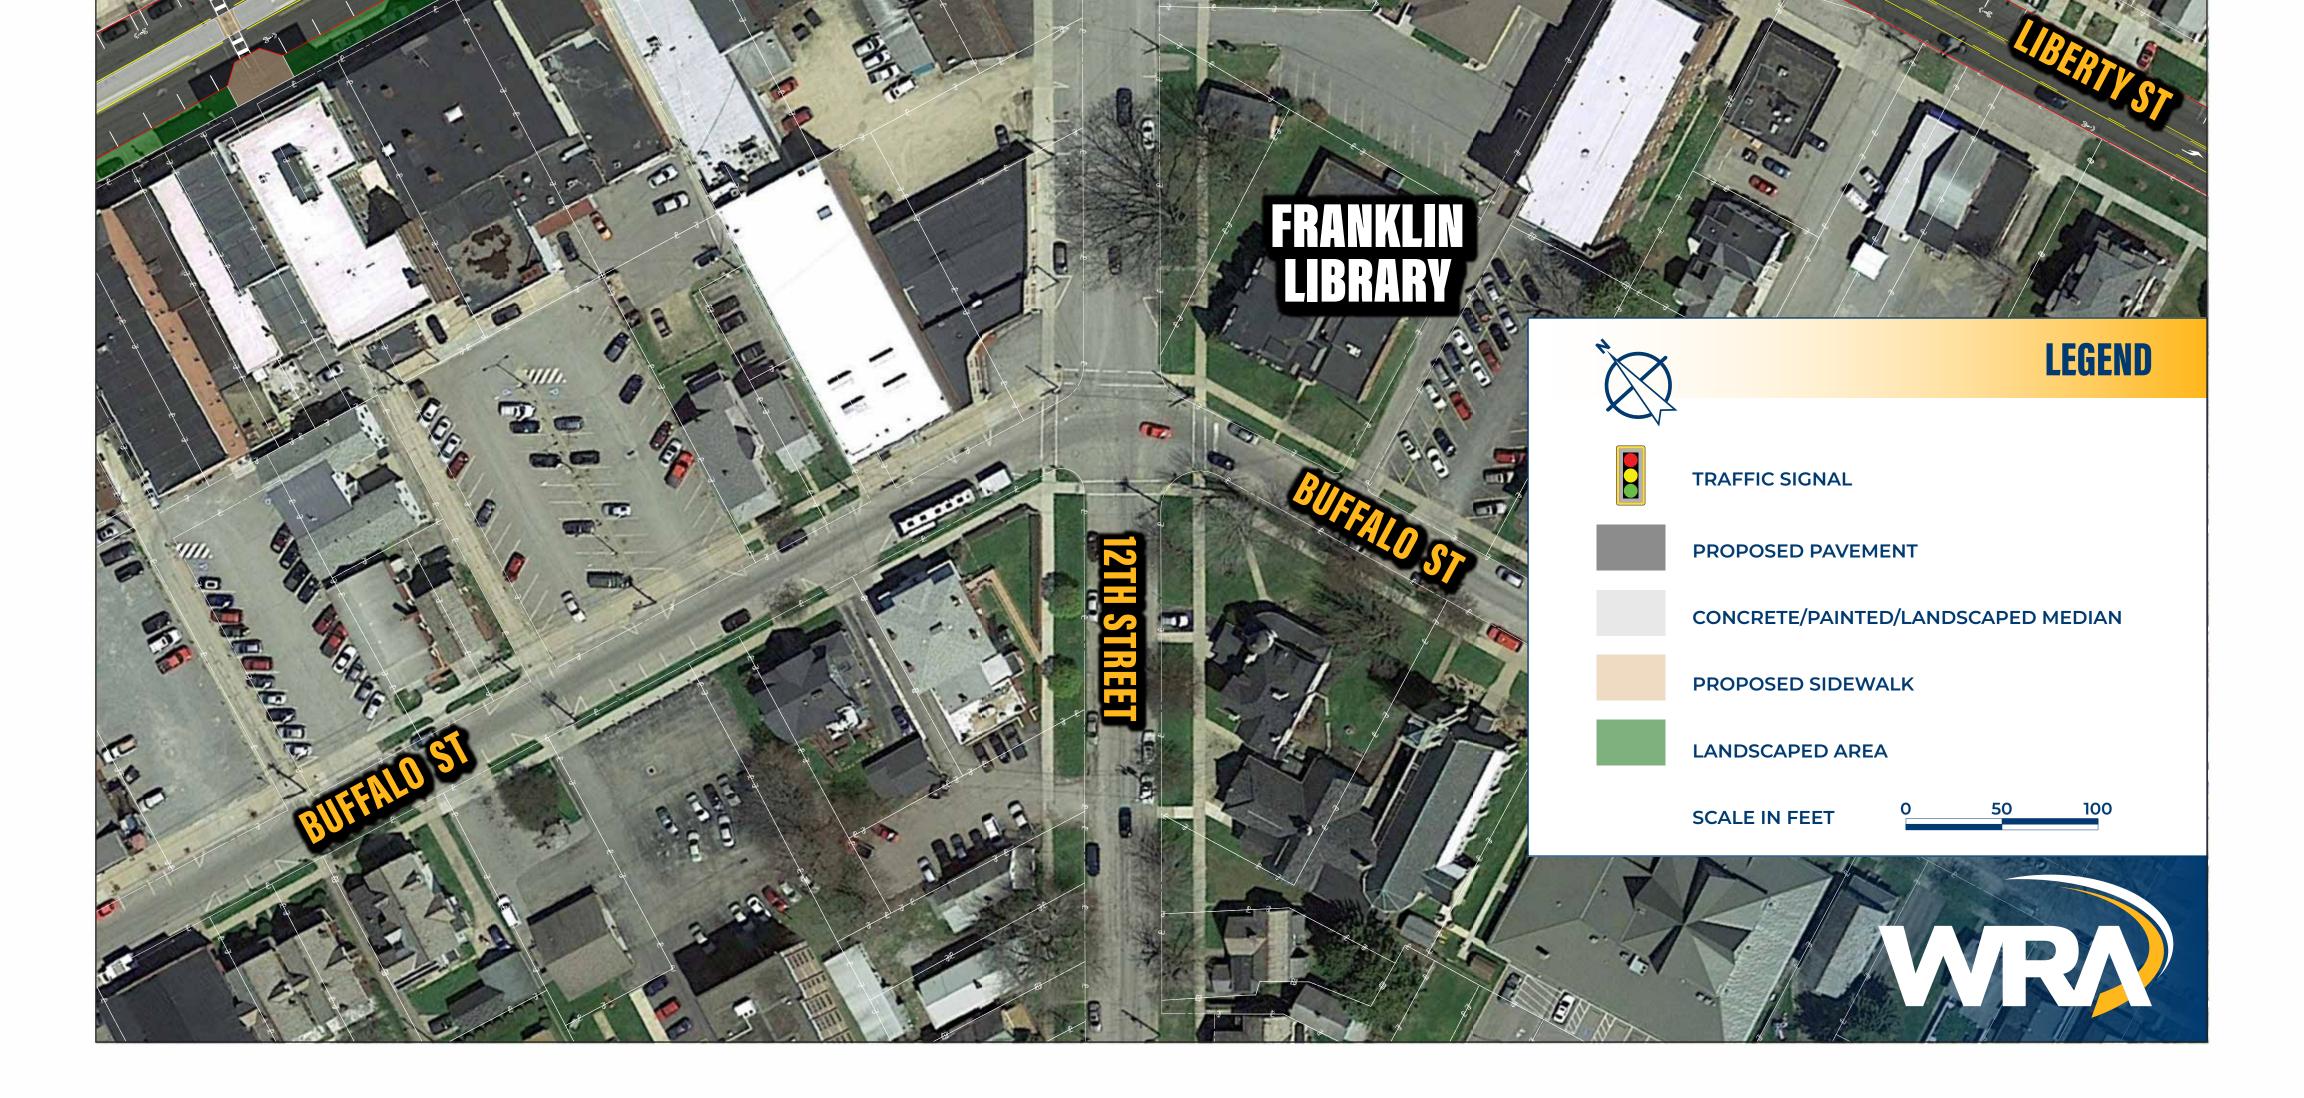

# **LIBERTY ST & 12TH ST** INTERSECTION IMPROVEMENTS STUDY

A1 - 4 LANE SECTION W/ NEW SIGNAL (REALIGNED SOUTH)

**pennsylvania** DEPARTMENT OF TRANSPORTATION

**OPTION INFORMATION** 

| TOTAL PROJECT COST:           | \$1,800,000 - \$2,300,000 |
|-------------------------------|---------------------------|
| CONSTRUCTION DURATION:        | 2 TO 3 MONTHS             |
| <b>RIGHT OF WAY IMPACT:</b>   | LOW TO MODERATE           |
| PEDESTRIAN CROSSING DISTANCE: | 48' (EXISTING = 68')      |
| CHANGE IN AVAILABLE PARKING:  | +6 PARKING PLACES         |
| SAFETY IMPROVEMENT:           | MODERATE                  |