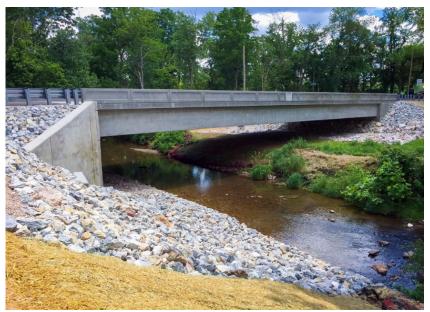

#### RAPID BRIDGE REPLACEMENT PROJECT

| Year | RBR Bridges<br>Constructed |
|------|----------------------------|
| 2015 | 44                         |
| 2016 | 128                        |
| 2017 | 218                        |
| 2018 | 168 (anticipated)          |

#### COMPLETED TO DATE:

- Bridge #157 opened to traffic on October 30, 2017
- 9 bridges planned to be completed by the end of 2018
- Design activities underway for all remaining bridges

P3 project to replace and rehabilitate 32 locally-owned bridges