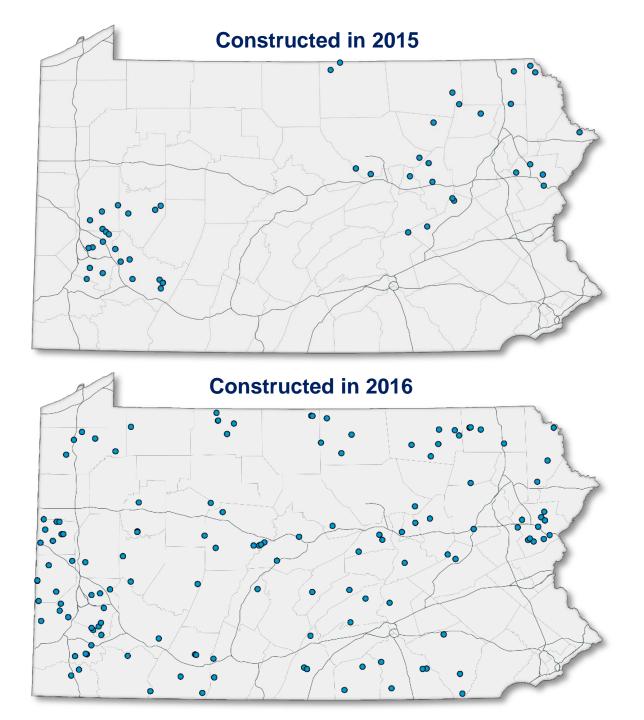

#### RAPID BRIDGE REPLACEMENT PROJECT

| Year | RBR Bridges<br>Constructed |
|------|----------------------------|
| 2015 | 44                         |
| 2016 | 128                        |
| 2017 | 218                        |
| 2018 | 168 (anticipated)          |

#### 2017 HIGHLIGHTS

- 96% of bridges built on time or ahead of schedule
- Actual detour time used 9,600 days (16% less time than contractually permitted)
- 101 bridges have been constructed in 60 days or less

#### COMPLETED TO DATE:

- Bridge #157 opened to traffic on October 30, 2017
- 9 bridges planned to be completed by the end of 2018
- Design activities underway for all remaining bridges

P3 project to replace and rehabilitate 32 locally-owned bridges