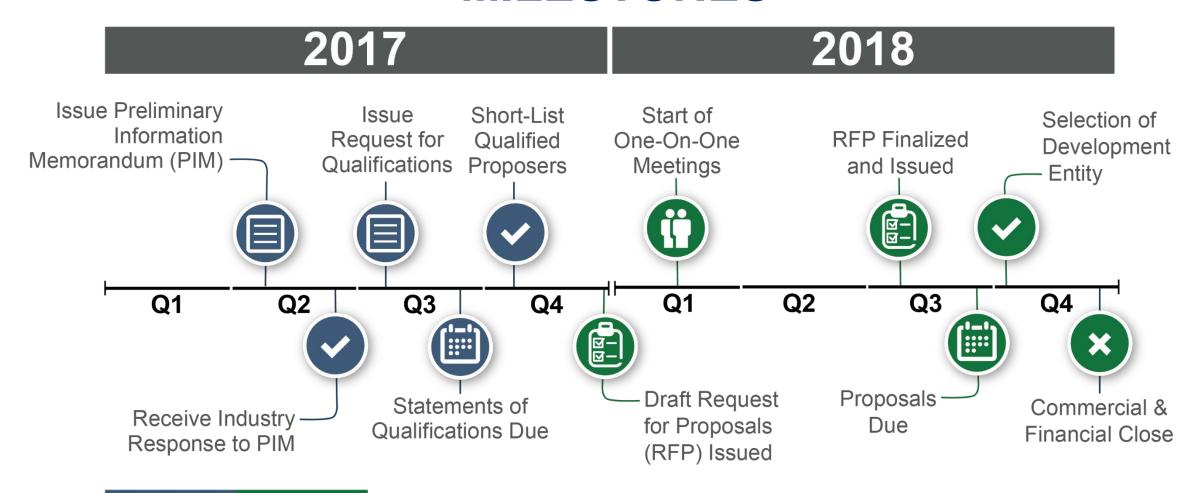

REPLACEMENT PROJECT





#### RAPID BRIDGE REPLACEMENT PROJECT

| Year | RBR Bridges<br>Constructed |
|------|----------------------------|
| 2015 | 44                         |
| 2016 | 128                        |
| 2017 | 218                        |
| 2018 | 168 (anticipated)          |

#### 2017 HIGHLIGHTS

- 96% of bridges built on time or ahead of schedule
- Actual detour time used 9,600 days (16% less time than contractually permitted)
- 101 bridges have been constructed in 60 days or less



#### COMPLETED TO DATE:

- Bridge #157 opened to traffic on October 30, 2017
- 9 bridges planned to be completed by the end of 2018
- Design activities underway for all remaining bridges

P3 project to replace and rehabilitate 32 locally-owned bridges





# PTC BROADBAND PROJECT MILESTONES



**RFQ PHASE** 

RFP PHASE





# KEYSTONE CORRIDOR: MIDDLETOWN STATION IMPROVEMENT PROJECT



## KEYSTONE CORRIDOR: MIDDLETOWN STATION IMPROVEMENT PROJECT





#### WETLAND MITIGATION BANKING





#### **COMPRESSED NATURAL GAS (CNG)** TRANSIT FUELING STATIONS





#### PROJECTS STATEWIDE





#### **New Business**

- P3 Office Report for Pennsylvania
- Unsolicited Proposals Update
- Capital Screening Program Update

| Project Name                            | Proposed By                                    |
|-----------------------------------------|------------------------------------------------|
| PennDOT Truck Parking Expansion Program | Truck Specialized Parking Services, Inc.       |
| Smithfield Gateway Improvements         | Monroe County Industrial Development Authority |
| PTC