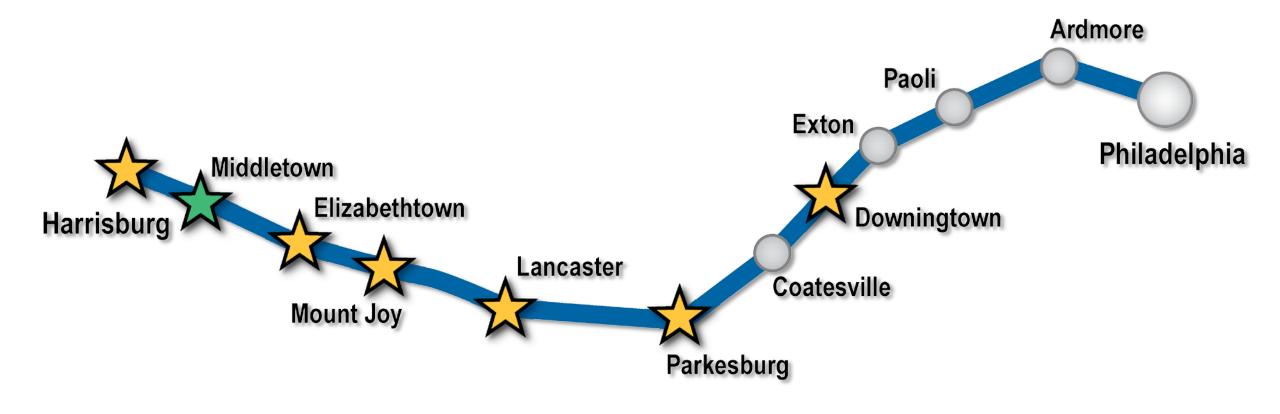

# KEYSTONE CORRIDOR: MIDDLETOWN STATION IMPROVEMENT PROJECT

## KEYSTONE CORRIDOR: MIDDLETOWN STATION IMPROVEMENT PROJECT