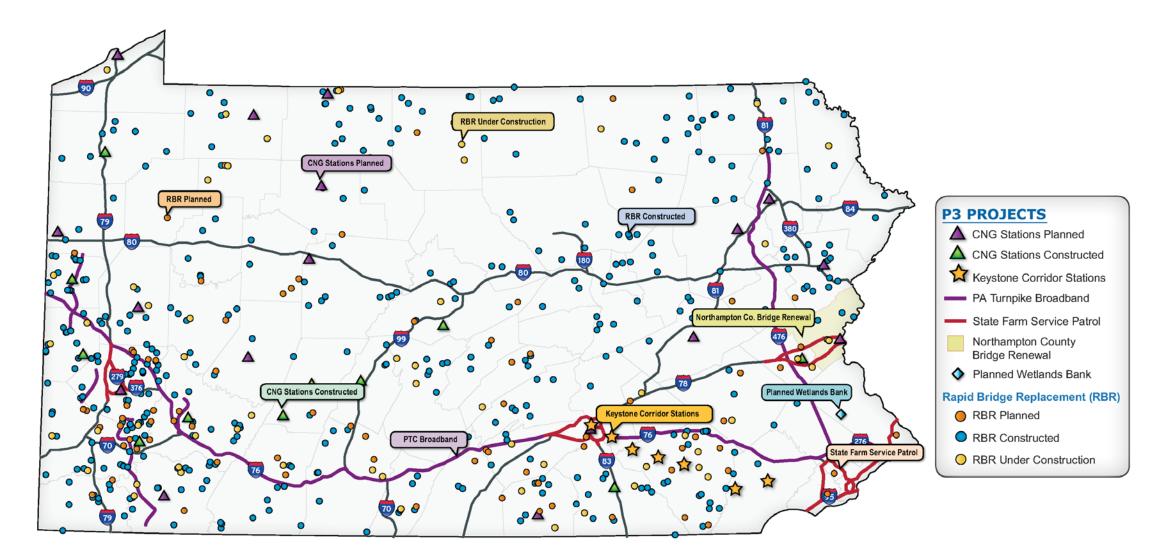

#### 2017 HIGHLIGHTS

- 96% of bridges built on time or ahead of schedule
- Actual detour time used 9,600 days (16% less time than contractually permitted)
- 101 bridges have been constructed in 60 days or less



#### COMPLETED TO DATE:

- Bridge #157 opened to traffic on October 30, 2017
- 9 bridges planned to be completed by the end of 2018
- Design activities underway for all remaining bridges

P3 project to replace and rehabilitate 32 locally-owned bridges





# PTC BROADBAND PROJECT MILESTONES



**RFQ PHASE** 

RFP PHASE





# KEYSTONE CORRIDOR: MIDDLETOWN STATION IMPROVEMENT PROJECT



## KEYSTONE CORRIDOR: MIDDLETOWN STATION IMPROVEMENT PROJECT





#### WETLAND MITIGATION BANKING





#### **COMPRESSED NATURAL GAS (CNG)** TRANSIT FUELING STATIONS





#### PROJECTS STATEWIDE





#### **New Business**

- P3 Office Report for Pennsylvania
- Unsolicited Proposals Update
- Capital Screening Program Update

| Project Name                            | Proposed By                                    |
|-----------------------------------------|------------------------------------------------|
| PennDOT Truck Parking Expansion Program | Truck Specialized Parking Services, Inc.       |
| Smithfield Gateway Improvements         | Monroe County Industrial Development Authority |
| PTC Tunnel<br>Rehabilitation Project    | Kiewit Infrastructure Co.                      |

#### **New Business**

- P3 Office Report for Pennsylvania
- Unsolicited Proposals Update
- Capital Screening Program Update

# Common Themes Interstate System Local Bridges Rest Areas Traffic Signals

##