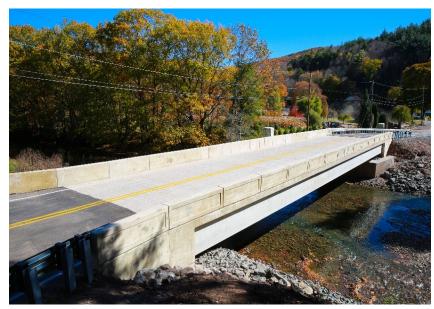

# RAPID BRIDGE REPLACEMENT **PROJECT**

#### COMPLETED TO DATE:

- Bridge #157 opened to traffic on October 30, 2017
- 9 bridges planned to be completed by the end of 2018
- Design activities underway for all remaining bridges

P3 project to replace and rehabilitate 32 locally-owned bridges