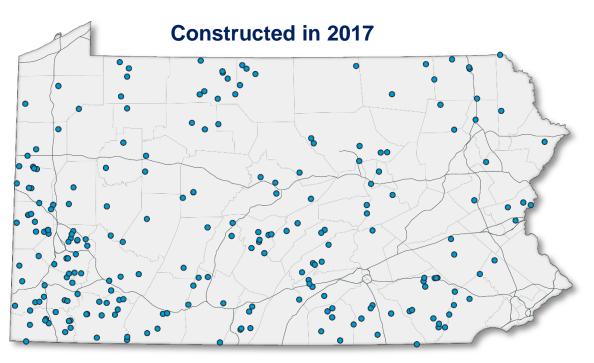

#### RAPID BRIDGE REPLACEMENT PROJECT

| Year | RBR Bridges<br>Constructed |
|------|----------------------------|
| 2015 | 44                         |
| 2016 | 128                        |
| 2017 | 218                        |
| 2018 | 168 (anticipated)          |

#### 2017 HIGHLIGHTS

- 96% of bridges built on time or ahead of schedule
- Actual detour time used 9,600 days (16% less time than contractually permitted)
- 101 bridges have been constructed in 60 days or less