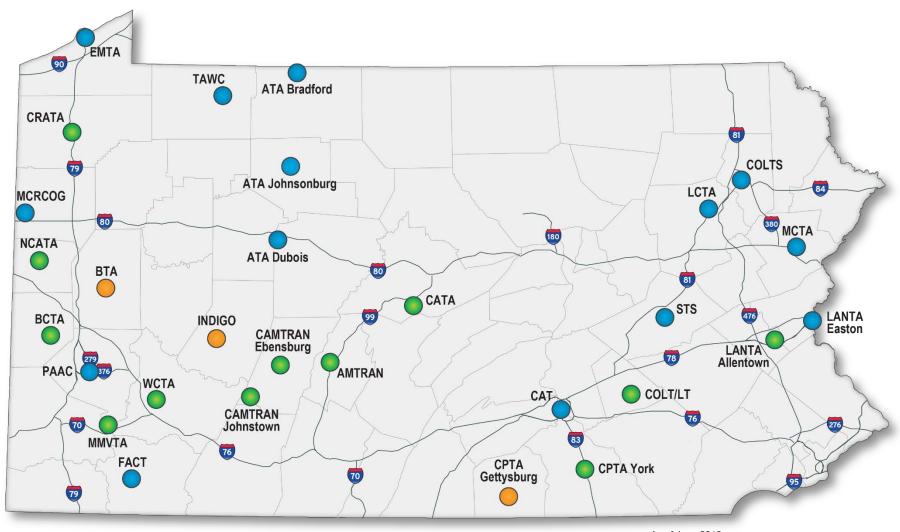

168 (anticipated)          |

#### 2017 HIGHLIGHTS

- 96% of bridges built on time or ahead of schedule
- Actual detour time used 9,600 days (16% less time than contractually permitted)
- 101 bridges have been constructed in 60 days or less



#### COMPLETED TO DATE:

- Bridge #157 opened to traffic on October 30, 2017
- 9 bridges planned to be completed by the end of 2018
- Design activities underway for all remaining bridges

P3 project to replace and rehabilitate 32 locally-owned bridges





# PTC BROADBAND PROJECT MILESTONES



**RFQ PHASE** 

RFP PHASE





# KEYSTONE CORRIDOR: MIDDLETOWN STATION IMPROVEMENT PROJECT



## KEYSTONE CORRIDOR: MIDDLETOWN STATION IMPROVEMENT PROJECT





#### WETLAND MITIGATION BANKING





#### **COMPRESSED NATURAL GAS (CNG)** TRANSIT FUELING STATIONS





#### PROJECTS STATEWIDE





#### **New Business**

- P3 Office Report for Pennsylvania
- Unsolicited Proposals Update
- Capital Screening Program Update

| Project Name                            | Proposed By                                    |
|-----------------------------------------|------------------------------------------------|
| PennDOT Truck Parking Expansion Program | Truck Specialized Parking Services, Inc.       |
| Smithfield Gateway Improvements         | Monroe County Industrial Development Authority |
| PTC Tunnel<br>Rehabilitation Project    | Kiewit Infrastructure Co.                      |

#### **New Business**

- P3 Office Report for Pennsylvania
- Unsolicited Proposals Update
- Capital Screening Program Update

# Common Themes Interstate System Local Bridges R