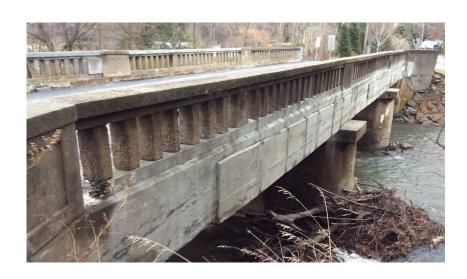

#### RAPID BRIDGE REPLACEMENT PROJECT

#### COMPLETED TO DATE:

- Bridge #157 opened to traffic on October 30, 2017
- 9 bridges planned to be completed by the end of 2018
- Design activities underway for all remaining bridges

P3 project to replace and rehabilitate 32 locally-owned bridges