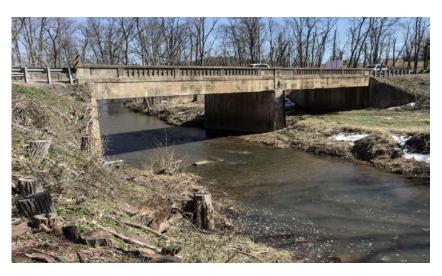

#### RAPID BRIDGE REPLACEMENT PROJECT

#### COMPLETED TO DATE:

- Bridge #157 opened to traffic on October 30, 2017
- 9 bridges planned to be completed by the end of 2018
- Design activities underway for all remaining bridges

P3 project to replace and rehabilitate 32 locally-owned bridges