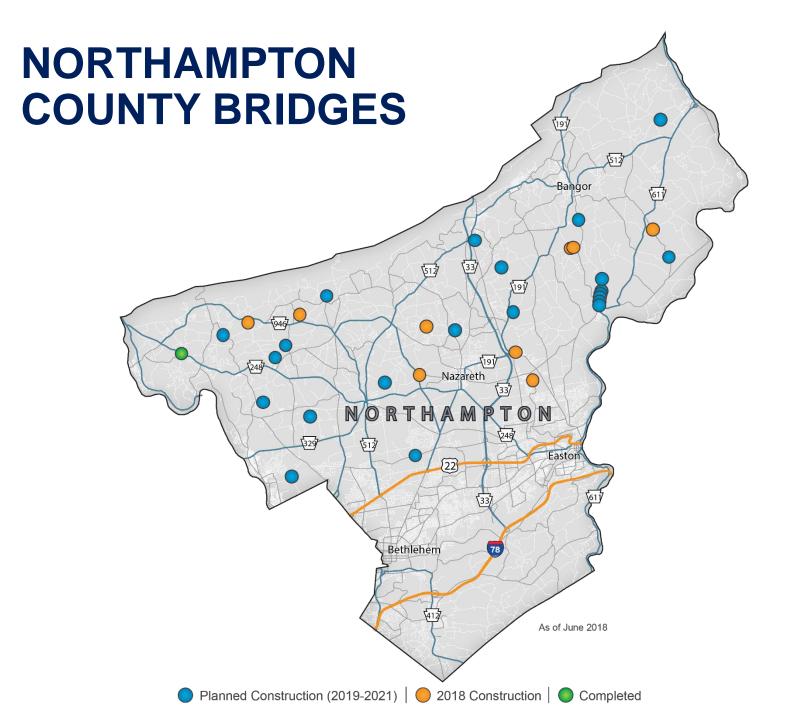

#### COMPLETED TO DATE:

- Bridge #157 opened to traffic on October 30, 2017
- 9 bridges planned to be completed by the end of 2018
- Design activities underway for all remaining bridges

P3 project to replace and rehabilitate 32 locally-owned bridges