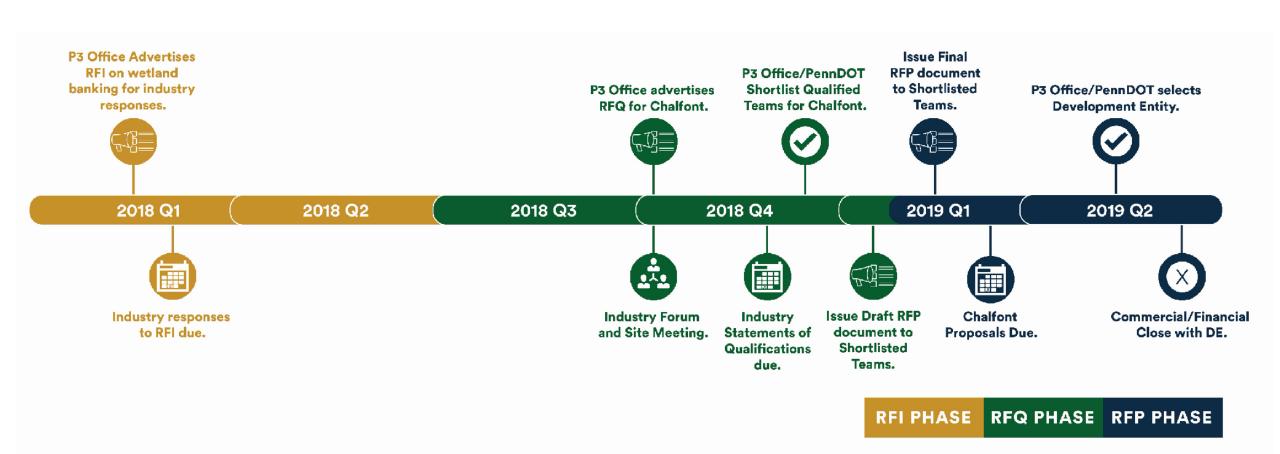

|
| 2017 | 218                        |
| 2018 | 168 (anticipated)          |

#### 2017 HIGHLIGHTS

- 96% of bridges built on time or ahead of schedule
- Actual detour time used 9,600 days (16% less time than contractually permitted)
- 101 bridges have been constructed in 60 days or less



#### COMPLETED TO DATE:

- Bridge #157 opened to traffic on October 30, 2017
- 9 bridges planned to be completed by the end of 2018
- Design activities underway for all remaining bridges

P3 project to replace and rehabilitate 32 locally-owned bridges





# PTC BROADBAND PROJECT MILESTONES



**RFQ PHASE** 

RFP PHASE





# KEYSTONE CORRIDOR: MIDDLETOWN STATION IMPROVEMENT PROJECT



## KEYSTONE CORRIDOR: MIDDLETOWN STATION IMPROVEMENT PROJECT





#### WETLAND MITIGATION BANKING





#### **COMPRESSED NATURAL GAS (CNG)** TRANSIT FUELING STATIONS





#### PROJECTS STATEWIDE





#### **New Business**

- P3 Office Report for Pennsylvania
- Unsolicited Proposals Update
- Capital Screening Program Update

| Project Name                            | Proposed By                                    |
|-----------------------------------------|------------------------------------------------|
| PennDOT Truck Parking Expansion Program | Truck Specialized Parking Services, Inc.       |
| Smithfield Gateway Improvements         | Monroe County Industrial Development Authority |
| PTC Tunnel<br>Rehabilitation Project    | Kiewit Infrastructure Co.                      |

#### **New Business**

- P3 Office Report for Pennsylvania
- Unsolicited Proposals Update
- Capital Screeni