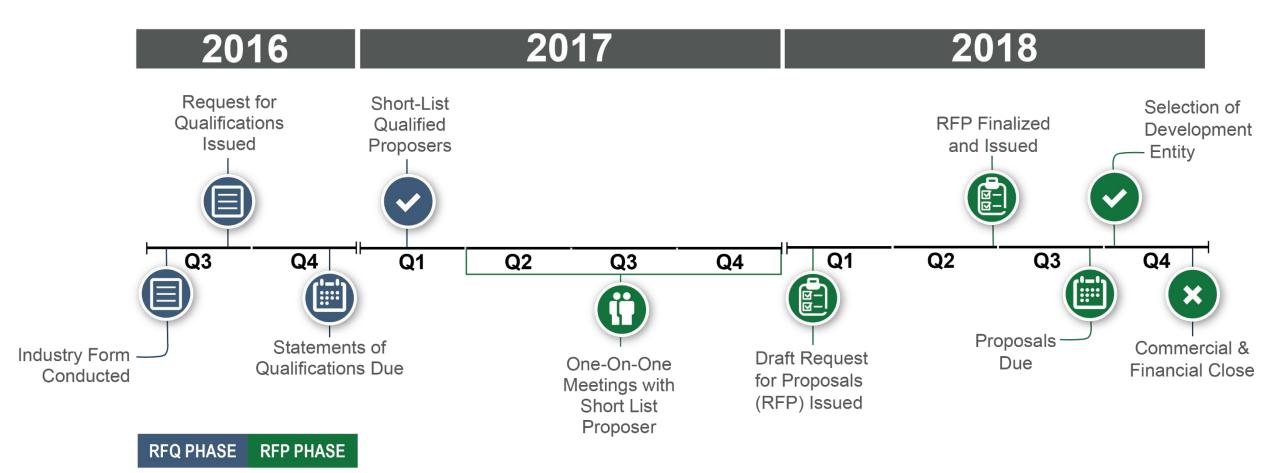

|
| 2016 | 128                        |
| 2017 | 218                        |
| 2018 | 168 (anticipated)          |

#### 2017 HIGHLIGHTS

- 96% of bridges built on time or ahead of schedule
- Actual detour time used 9,600 days (16% less time than contractually permitted)
- 101 bridges have been constructed in 60 days or less



#### COMPLETED TO DATE:

- Bridge #157 opened to traffic on October 30, 2017
- 9 bridges planned to be completed by the end of 2018
- Design activities underway for all remaining bridges

P3 project to replace and rehabilitate 32 locally-owned bridges





# PTC BROADBAND PROJECT MILESTONES



**RFQ PHASE** 

RFP PHASE





# KEYSTONE CORRIDOR: MIDDLETOWN STATION IMPROVEMENT PROJECT



## KEYSTONE CORRIDOR: MIDDLETOWN STATION IMPROVEMENT PROJECT





#### WETLAND MITIGATION BANKING





#### **COMPRESSED NATURAL GAS (CNG)** TRANSIT FUELING STATIONS





#### PROJECTS STATEWIDE





#### **New Business**

- P3 Office Report for Pennsylvania
- Unsolicited Proposals Update
- Capital Screening Program Update

| Project Name                            | Proposed By                                    |
|-----------------------------------------|------------------------------------------------|
| PennDOT Truck Parking Expansion Program | Truck Specialized Parking Services, Inc.       |
| Smithfield Gateway Improvements         | Monroe County Industrial Development Authority |
| PTC Tunnel<br>Rehabilitation Project    | Kiewit Infrastructure Co.                      |

#### **New Business**

- P3 Office Report for Pennsylvania
- Unsolicit