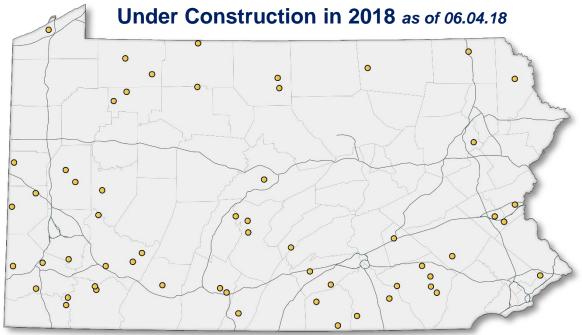

#### RAPID BRIDGE REPLACEMENT PROJECT

| Year | RBR Bridges<br>Constructed |
|------|----------------------------|
| 2015 | 44                         |
| 2016 | 128                        |
| 2017 | 218                        |
| 2018 | 168 (anticipated)          |

#### COMPLETED TO DATE:

- Bridge #157 opened to traffic on October 30, 2017
- 9 bridges planned to be completed by the end of 2018
- Design activities underway for all remaining bridges

P3 project to replace and rehabilitate 32 locally-owned bridges