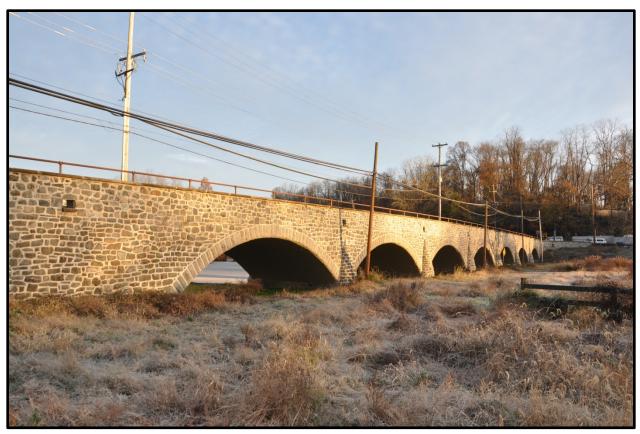

The Frankford Avenue Bridge over Pennypack Creek in northeastern Philadelphia is the country's oldest stone arch bridge still in service on a major traffic route. Constructed in 1697, the three-span structure was modified to accompany changing traffic needs in 1893 and 1950 but retained its National Register integrity. The recent rehabilitation received accolades from the <a href="Preservation Alliance of Greater Philadelphia">Preservation Alliance of Greater Philadelphia</a>, which presented the team with a preservation award, and from <a href="APC">APC</a>, which gave the team their 2020 TQI Community Connection and Enhancement Award.