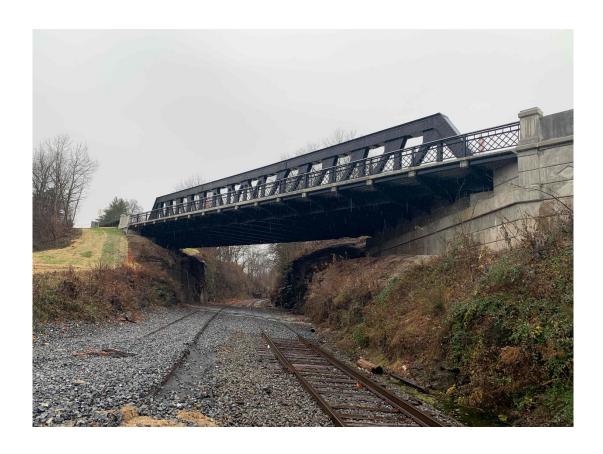

Photo 3: Howellville Truss Bridge in Tredyffrin Township as one truss is lifted off its stone abutments in preparation for the move to Tioga County.

Photo 4: Main Street Bridge over SEPTA in Sellersville Borough, post-rehabilitation. The bridge is individually eligible and contributes to the Sellersville Historic District.