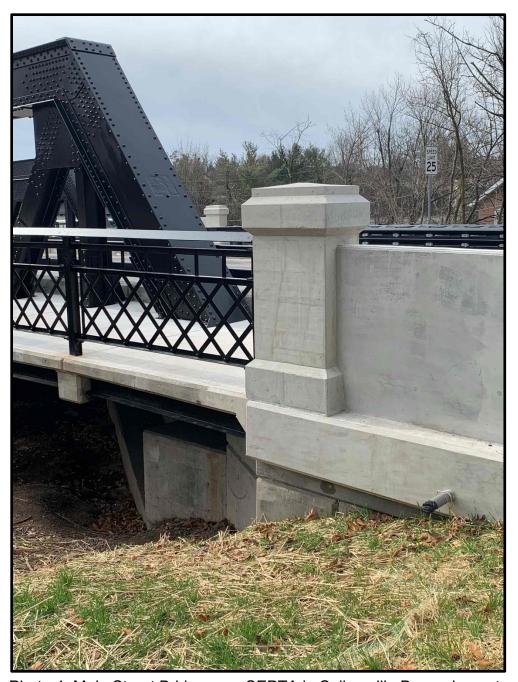

Photo 2: Lenape Road Bridge over Brandywine Floodplain, a National Register-listed bridge after rehabilitation.

The Department also worked on two metal truss bridges during the 2020 construction season. The Howellville Truss Bridge in Tredyffrin Township, Chester County was dismantled and moved to Tioga County in anticipation of adaptive reuse on a trail in District 3-0. (photo 3) The Main Street Bridge over SEPTA in Sellersville Borough, Bucks County, a riveted Pratt pony truss built in 1927 to eliminate an at-grade railroad crossing, was also rehabilitated in accordance with the Secretary of the Interior's Standards for Rehabilitation. The bridge is individually eligible for the National Register and contributes to the eligible Sellersville Historic District; the work retained the character-defining features representing its engineering significance and its ability to contribute to the district. (photo 4)

Photo 3: Howellville Truss Bridge in Tredyffrin Township as one truss is lifted off its stone abutments in preparation for the move to Tioga County.

Photo 4: Main Street Bridge over SEPTA in Sellersville Borough, post-rehabilitation. The bridge is individually eligible and contributes to the Sellersville Historic District.