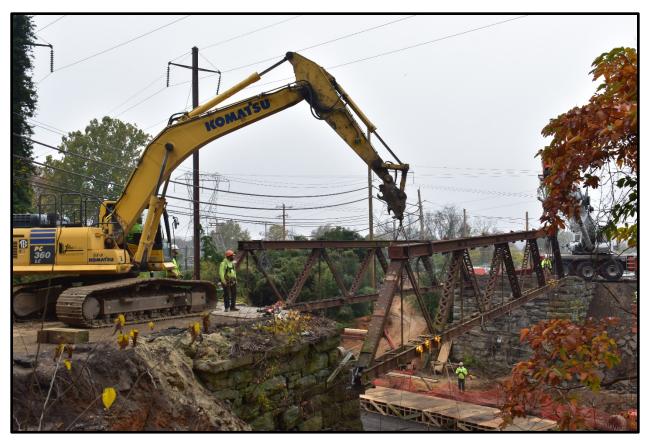

Photo 3: Howellville Truss Bridge in Tredyffrin Township as one truss is lifted off its stone abutments in preparation for the move to Tioga County.

Photo 4: Main Street Bridge over SEPTA in Sellersville Borough, post-rehabilitation. The bridge is individually eligible and contributes to the Sellersville Historic District.