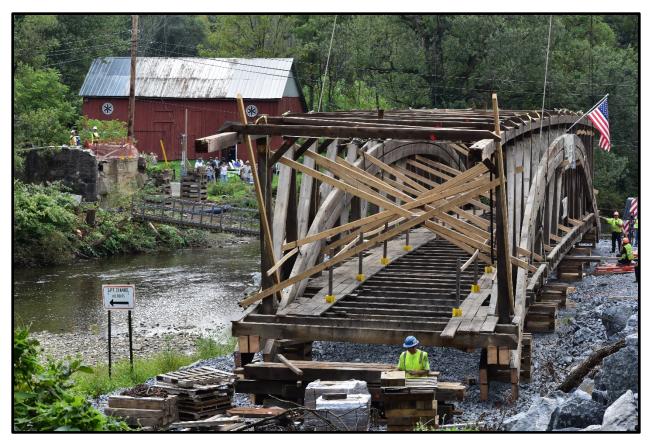

rehabilitated the Dreibelbis Station Covered Bridge. The National Register-eligible 1869 Burr Arch wooden truss bridge was lifted off its abutments with 150 spectators, including several members of the Dreibelbis family, watching. Contractors transported it to Lancaster Timber Framing's facility where it was rehabilitated before being set on new stone-lined abutments in its original location. (photo 6) Each of these projects were closely monitored by the cultural resources specialists, who met with contractors, reviewed test panels and design details with consulting parties, and ensured the plans were executed as approved during the Section 106 process.

Photo 6: Dreibelbis Station Covered Bridge, removed from its original abutments. One abutment is seen in the left center of the photo, with several of the onlookers to its right.