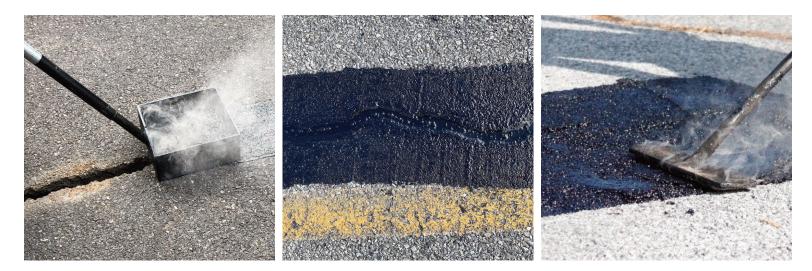

### Extending the Life of Roadway Repairs

Hot Pour Mastics provides a stable, flexible repair that bonds firmly with existing pavements. It can be used as a one-time application any time of the year for large cracks and small potholes in concrete and asphalt pavements.

#### How does it work?

By combining the flexibility and adhesion of rubberized asphalt sealants and the strength capabilities of engineered aggregates, Hot Pour Mastics completely fills the repair void. The result provides an even repair that bonds firmly with existing pavements to seal out water, return structural strength, improve ride quality and prevent further damage for years to come.