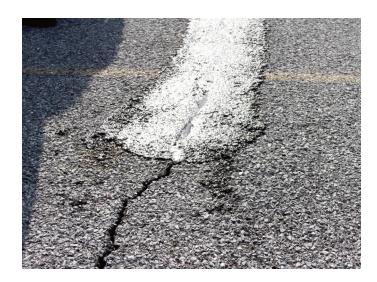

### Extending the Life of Roadway Repairs

Hot Pour Mastics provides a stable, flexible repair that bonds firmly with existing pavements. It can be used as a one-time application any time of the year for large cracks and small potholes in concrete and asphalt pavements.

#### How does it work?

By combining the flexibility and adhesion of rubberized asphalt sealants and the strength capabilities of engineered aggregates, Hot Pour Mastics completely fills the repair void. The result provides an even repair that bonds firmly with existing pavements to seal out water, return structural strength, improve ride quality and prevent further damage for years to come.