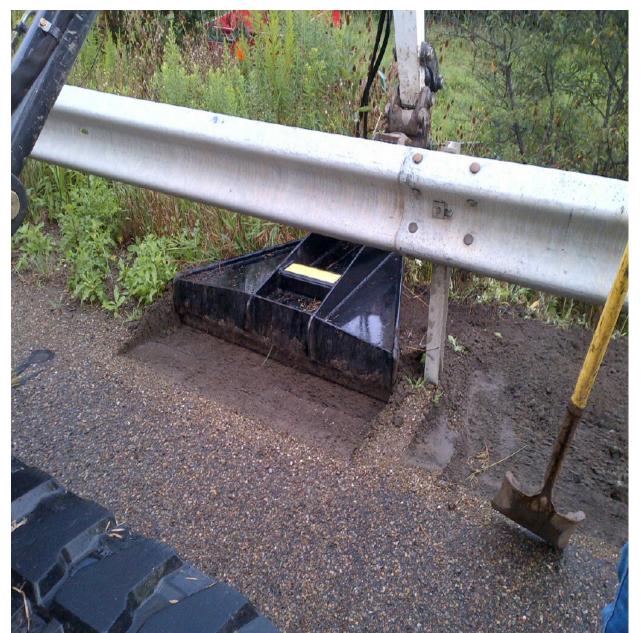

## **District 10 - Side Dozing Equipment Attachment**

The side dozing attachments were designed for the mini and full-size Excavators to increase production and promote more efficient operations.