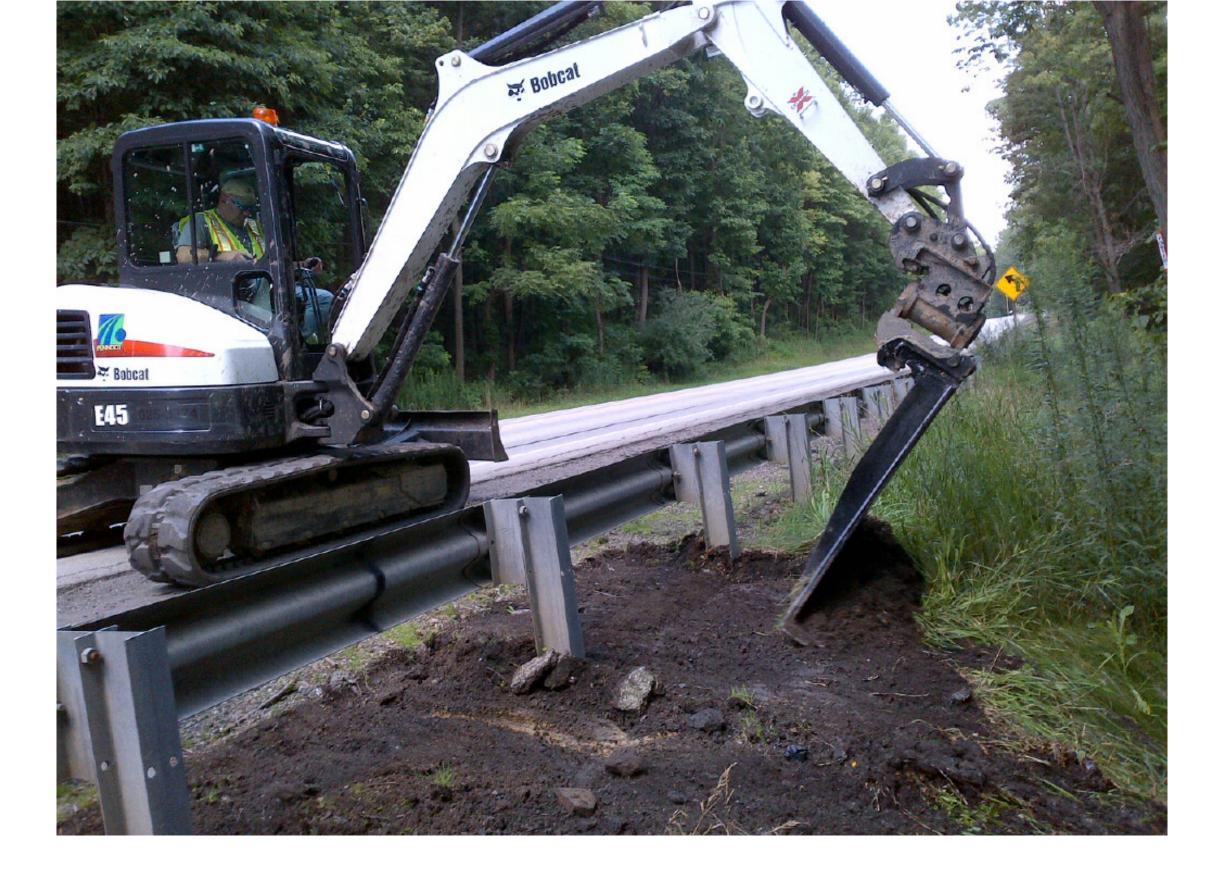

## **District 10 - Side Dozing Equipment Attachment**

The side dozing attachments were designed for the mini and full-size Excavators to increase production and promote more efficient operations.