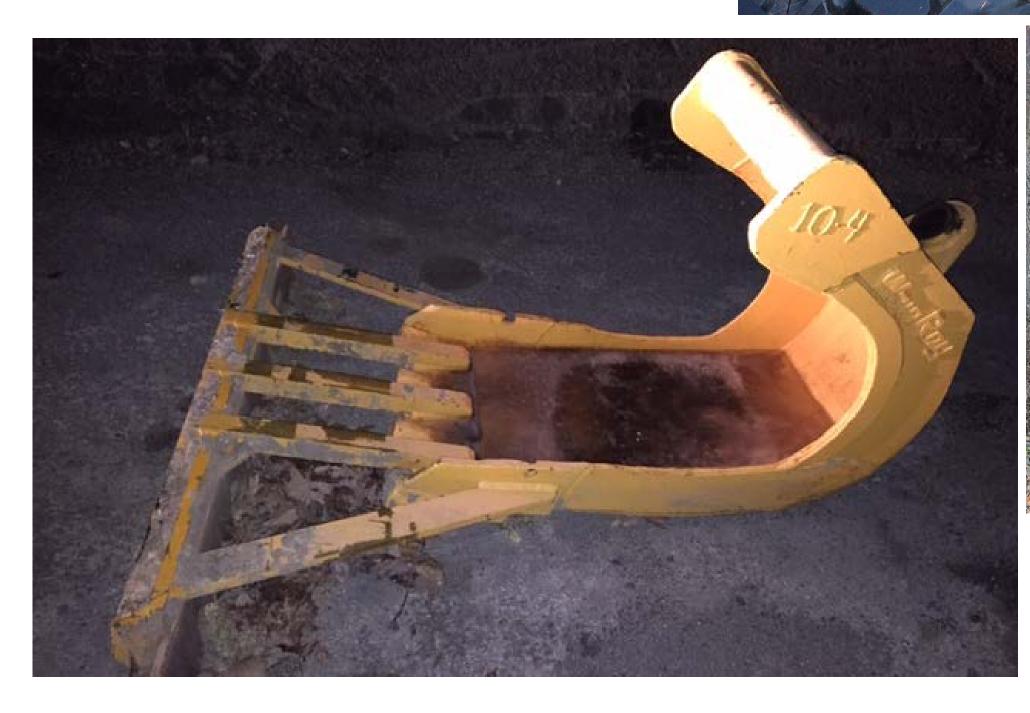

## MINI EXCAVATOR COST

Labor \$400.00 Quick connect attachment \$250.00 TOTAL \$650.00

- Repurposed grader and plow blades
- Scrap bucket
- Quick connect attachment can be purchased or fabricated.