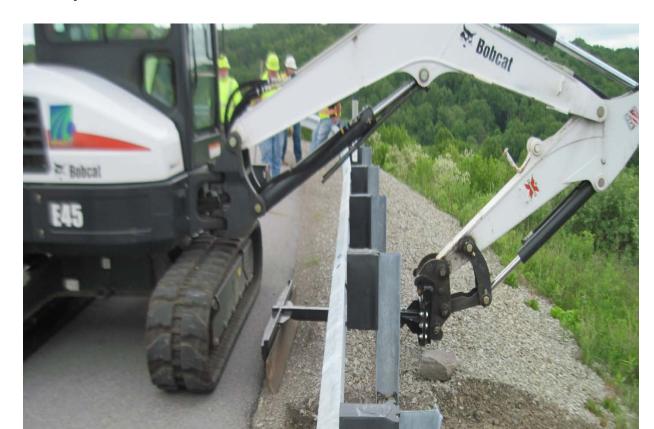

## **District 10 - Side Dozing Equipment Attachment**

The side dozing attachments were designed for the mini and full-size Excavators to increase production and promote more efficient operations.