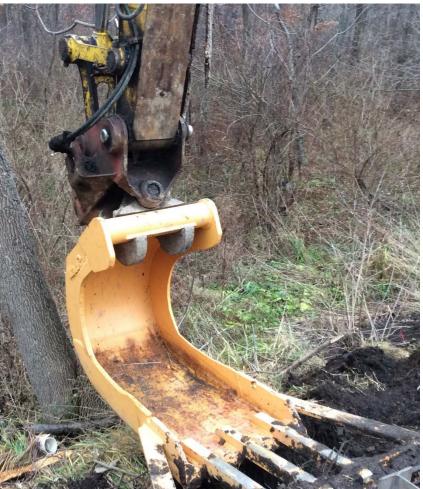

## MINI EXCAVATOR COST

Labor \$400.00 Quick connect attachment \$250.00 TOTAL \$650.00

- Repurposed grader and plow blades
- Scrap bucket
- Quick connect attachment can be purchased or fabricated.