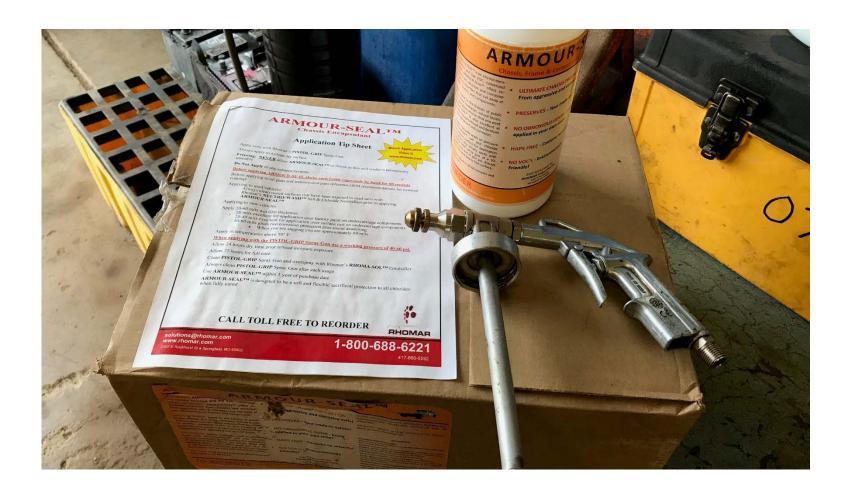

### District 4-0 - Innovation

**Innovation:** Equipment Frame & Chassis Component

**Protective Undercoating** 

Armour-Seal Product
Outcome

#### District 4-0 - Innovation

The following series of photos show the application of Armour-Seal in 2017 and the results two years later in 2019.

The surfaces were prepared as per manufacturer's recommendations and the Armour-Seal was applied.