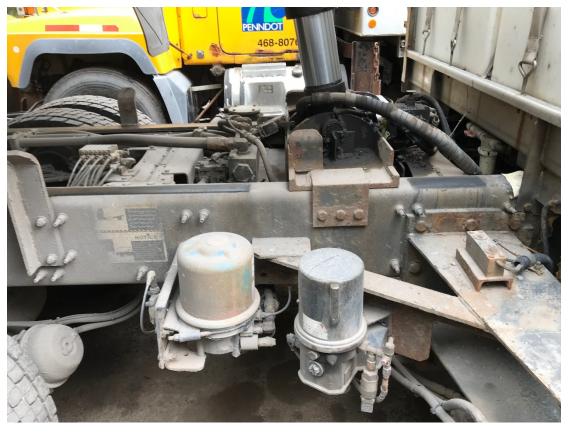

lowing series of photos show the application of Armour-Seal in 2017 and the results two years later in 2019.

The surfaces were prepared as per manufacturer's recommendations and the Armour-Seal was applied.

#### **Contact Information**

Thomas M. Opalka, P.E. Phone: 570-963-3071

topalka@pa.gov



## District 4-0 - Innovation





## Loader # 326-2047 - New in 2017

### 







### Truck #816-2069 – New in 2008

### 







## Truck #816-2069 – New in 2008

### 







## Truck #816-2069 - New in 2008

### 







### Truck #816-2069 – New in 2008

### 







## Truck # 911-2069 - New in 2010

### 







## Truck # 911-2069 - New in 2010

### 







### Truck # 911-2069 - New in 2010

### 







# Truck # 640-8077 - New in 2015

#### 







# Truck # 640-8077 - New in 2015

### 







# Truck # 640-8077 - New in 2015

### 







## Trailer # 368-5869 - New in 2017







### Trailer # 368-5869 - New in 2017

###