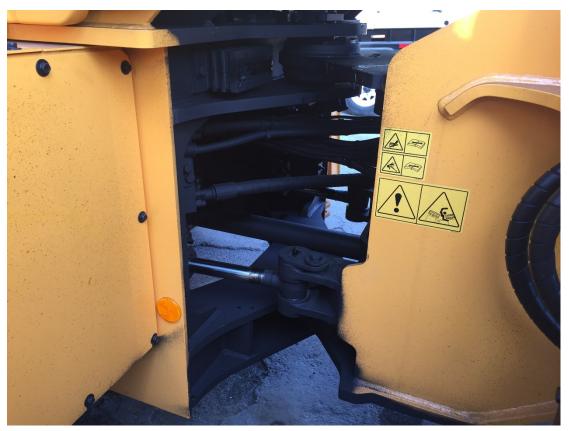

### District 4-0 - Innovation

**Innovation:** Equipment Frame & Chassis Component

**Protective Undercoating** 

Armour-Seal Product
Outcome



#### District 4-0 - Innovation

The following series of photos show the application of Armour-Seal in 2017 and the results two years later in 2019.

The surfaces were prepared as per manufacturer's recommendations and the Armour-Seal was applied.

#### **Contact Information**

Thomas M. Opalka, P.E. Phone: 570-963-3071

topalka@pa.gov



## District 4-0 - Innovation





## Loader # 326-2047 - New in 2017

### 







### Truck #816-2069 – New in 2008

### 







## Truck #816-2069 – New in 2008

### 







## Truck #816-2069 - New in 2008

### 







### Truck #816-2069 – New in 2008

### 







## Truck # 911-2069 - New in 2010

### 







## Truck # 911-2069 - New in 2010

### 







### Truck # 911-2069 - New in 2010

### 







# Truck # 640-8077 - New in 2015

#### 







# Truck # 640-8077 - New in 2015

### 







# Truck # 640-8077 - New in 2015

### 







## Trailer # 368-5869 - New in 2017







### Trailer # 368-5869 - New in 2017

###