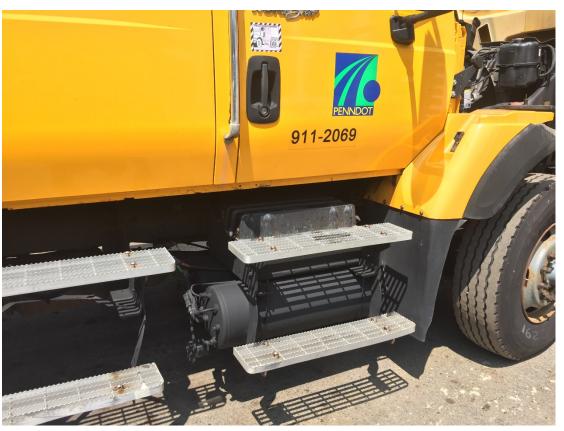

### District 4-0 - Innovation

**Innovation:** Equipment Frame & Chassis Component

**Protective Undercoating** 

Armour-Seal Product
Outcome



#### District 4-0 - Innovation

The following series of photos show the application of Armour-Seal in 2017 and the results two years later in 2019.

The surfaces were prepared as per manufacturer's recommendations and the Armour-Seal was applied.

#### **Contact Information**

Thomas M. Opalka, P.E. Phone: 570-963-3071

topalka@pa.gov



## District 4-0 - Innovation





## Loader # 326-2047 - New in 2017

### 







### Truck #816-2069 – New in 2008

### 







## Truck #816-2069 – New in 2008

### 







## Truck #816-2069 - New in 2008

### 







### Truck #816-2069 – New in 2008

### 







## Truck # 911-2069 - New in 2010

### 







## Truck # 911-2069 - New in 2010

### 







### Truck # 911-2069 - New in 2010

### 







# Truck # 640-8077 - New in 2015

#### 







# Truck # 640-8077 - New in 2015

### 







# Truck # 640-8077 - New in 2015

### 







## Trailer # 368-5869 - New in 2017







### Trailer # 368-5869 - New in 2017

###