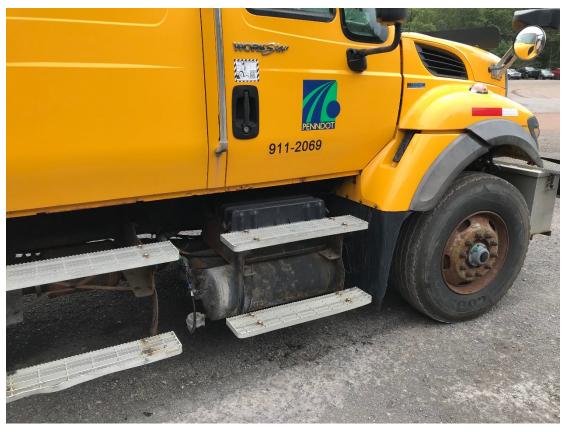

### District 4-0 - Innovation

**Innovation:** Equipment Frame & Chassis Component

**Protective Undercoating** 

Armour-Seal Product
Outcome



#### District 4-0 - Innovation

The following series of photos show the application of Armour-Seal in 2017 and the results two years later in 2019.

The surfaces were prepared as per manufacturer's recommendations and the Armour-Seal was applied.

#### **Contact Information**

Thomas M. Opalka, P.E. Phone: 570-963-3071

topalka@pa.gov



## District 4-0 - Innovation





## Loader # 326-2047 - New in 2017

### 







### Truck #816-2069 – New in 2008

### 







## Truck #816-2069 – New in 2008

### 







## Truck #816-2069 - New in 2008

### 







### Truck #816-2069 – New in 2008

### 







## Truck # 911-2069 - New in 2010

### 







## Truck # 911-2069 - New in 2010

### 







### Truck # 911-2069 - New in 2010

### 







# Truck # 640-8077 - New in 2015

#### 







# Truck # 640-8077 - New in 2015

### 







# Truck # 640-8077 - New in 2015

### 







## Trailer # 368-5869 - New in 2017







### Trailer # 368-5869 - New in 2017

###