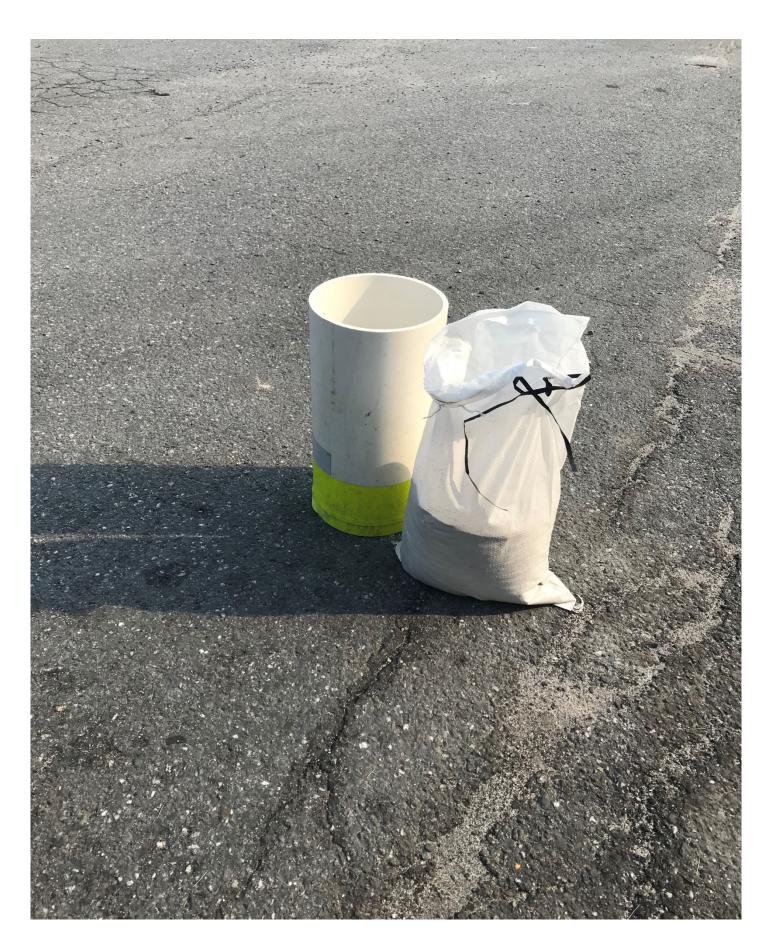

## **Method/Process/Product to Resolve Challenge**

Cut 8-inch PVC Pipe in 18-inch lengths/insert bag in pipe and fill with sand or screenings, remove pipe and tie bag

## **Results/Key Takeaways**

Limits manpower needs/improves safety due to eliminating holding the bags in a bent over position