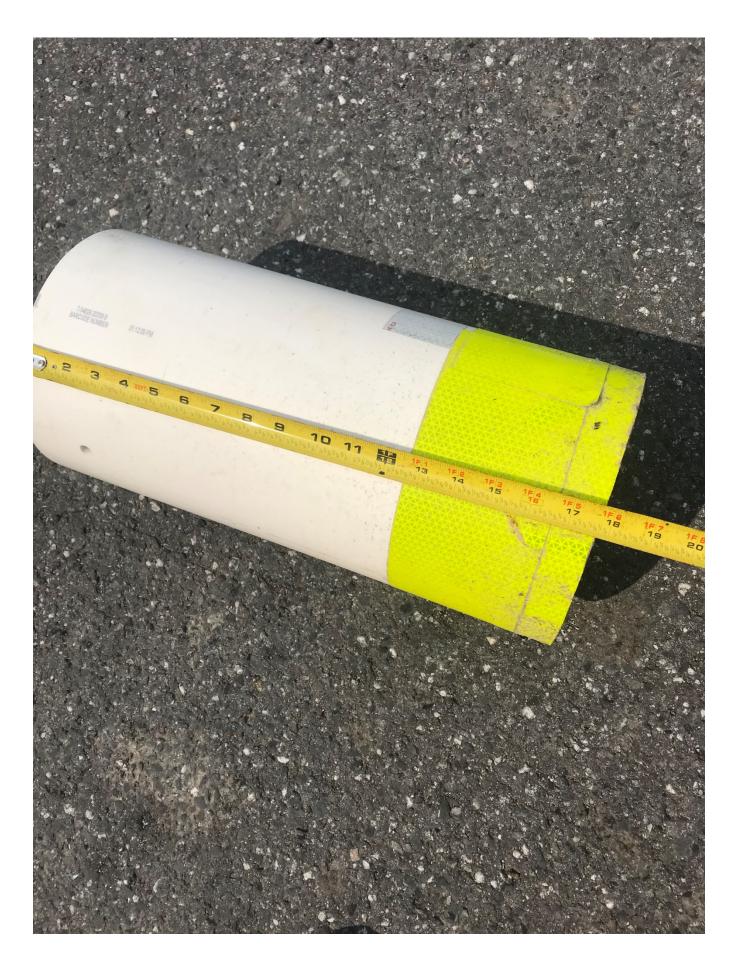

## **Method/Process/Product to Resolve Challenge**

Cut 8-inch PVC Pipe in 18-inch lengths/insert bag in pipe and fill with sand or screenings, remove pipe and tie bag