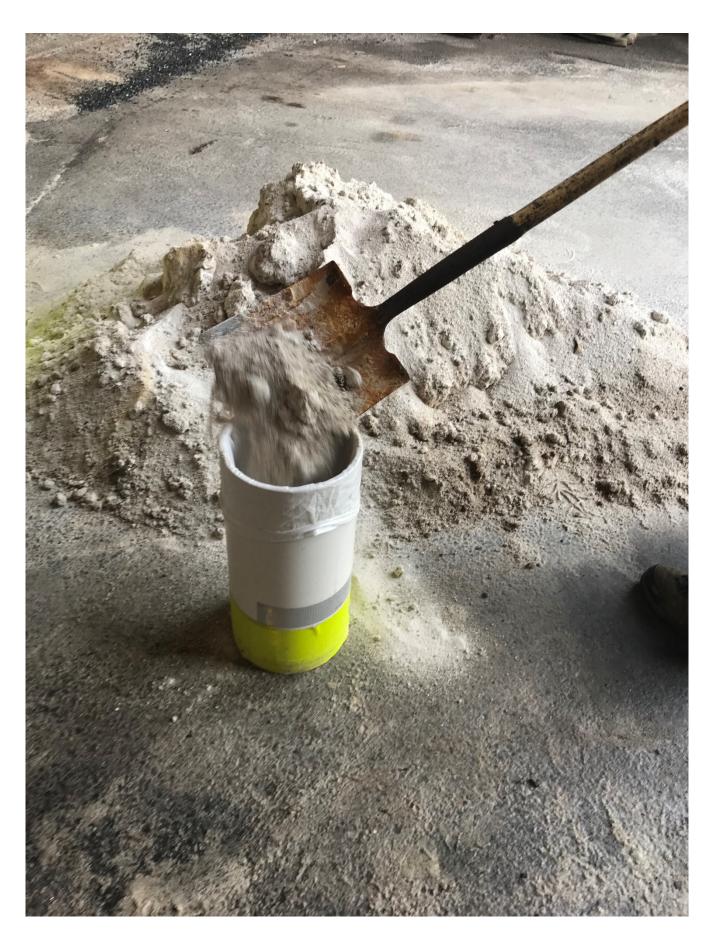

## **Method/Process/Product to Resolve Challenge**

Cut 8-inch PVC Pipe in 18-inch lengths/insert bag in pipe and fill with sand or screenings, remove pipe and tie bag

## **Results/Key Takeaways**

Limits manpower needs/improves safety due to eliminating holding the bags in a bent over position