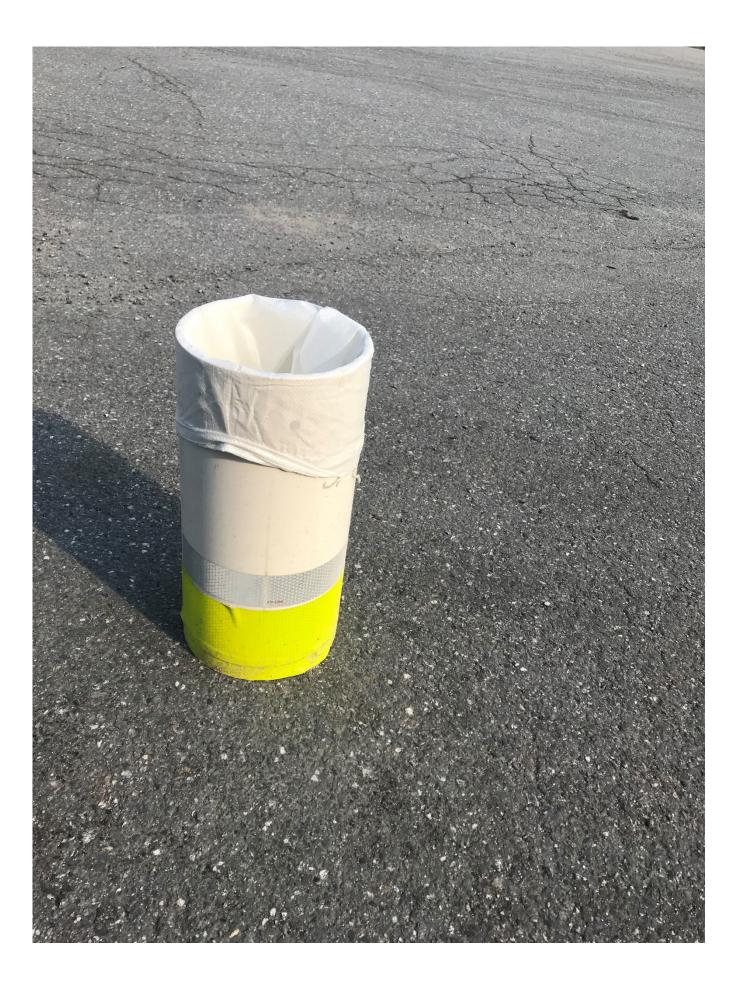

## **Method/Process/Product to Resolve Challenge**

Cut 8-inch PVC Pipe in 18-inch lengths/insert bag in pipe and fill with sand or screenings, remove pipe and tie bag

## **Results/Key Takeaways**

Limits manpower needs/improves safety due to eliminating holding the bags in a bent over position