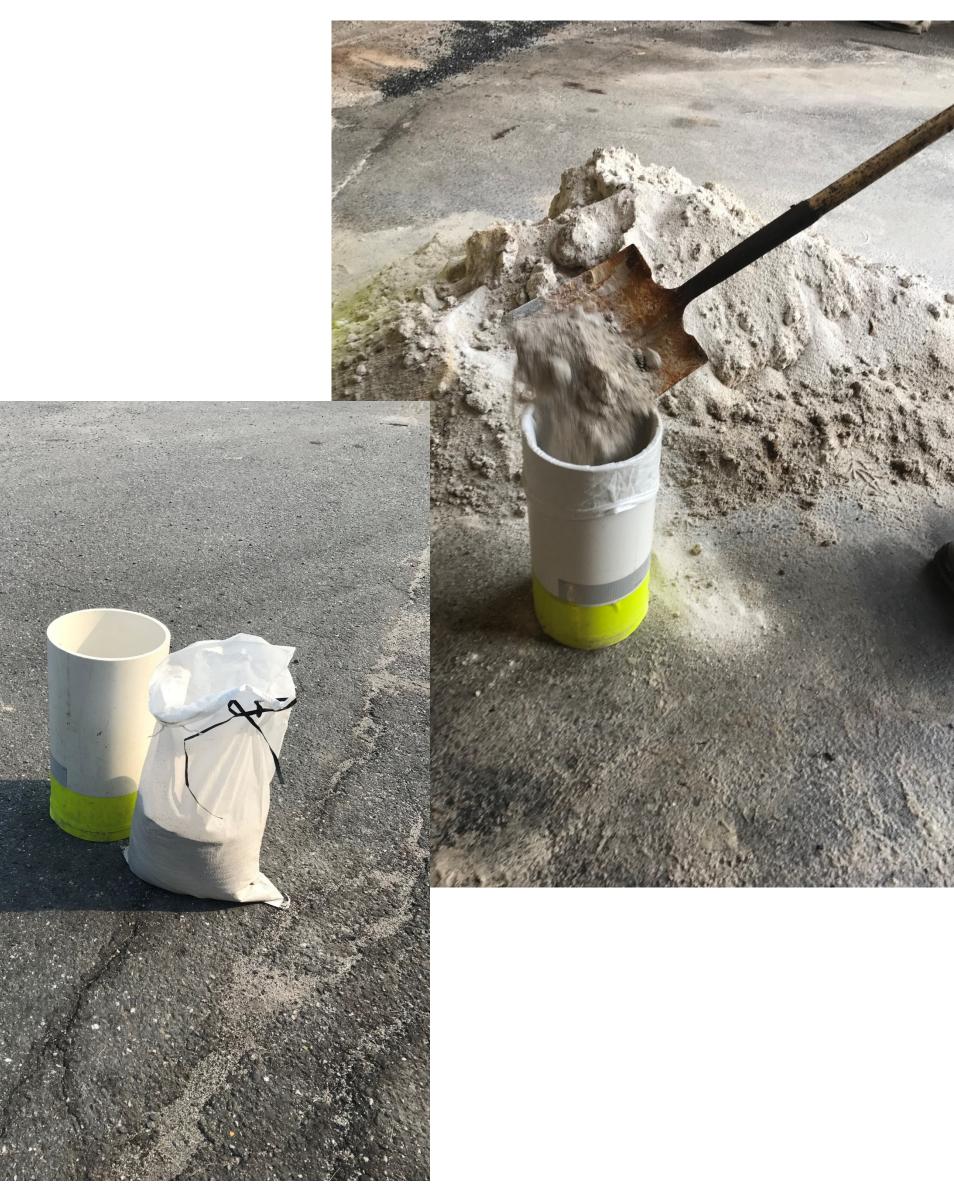

## **Method/Process/Product to Resolve Challenge**

Cut 8-inch PVC Pipe in 18-inch lengths/insert bag in pipe and fill with sand or screenings, remove pipe and tie bag

## **Results/Key Takeaways**

Limits manpower needs/improves safety due to eliminating holding the bags in a bent over position