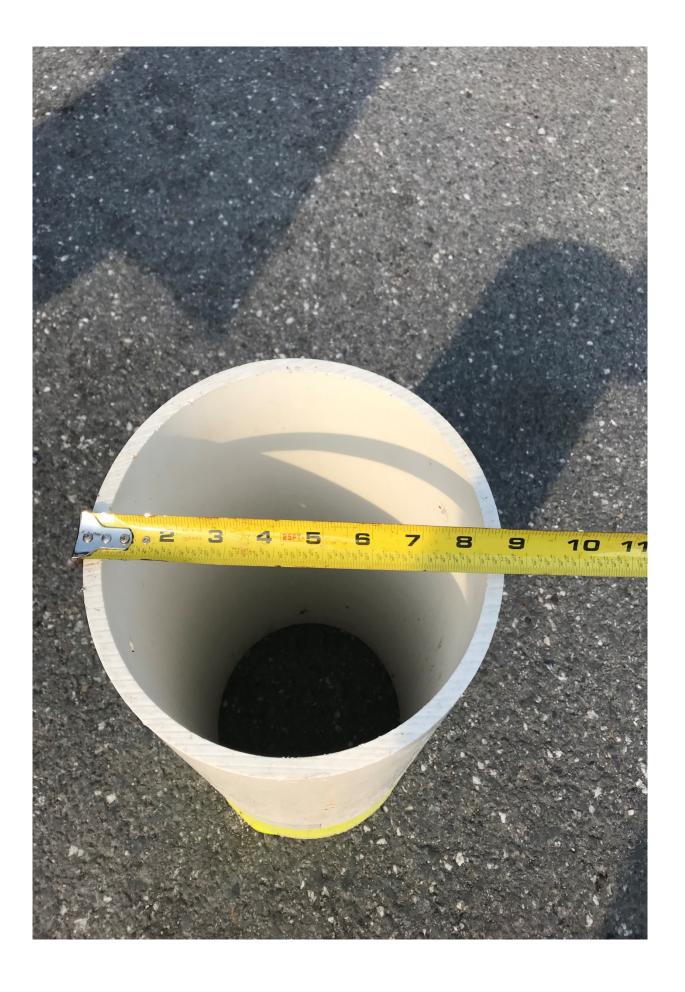

## **Method/Process/Product to Resolve Challenge**

Cut 8-inch PVC Pipe in 18-inch lengths/insert bag in pipe and fill with sand or screenings, remove pipe and tie bag