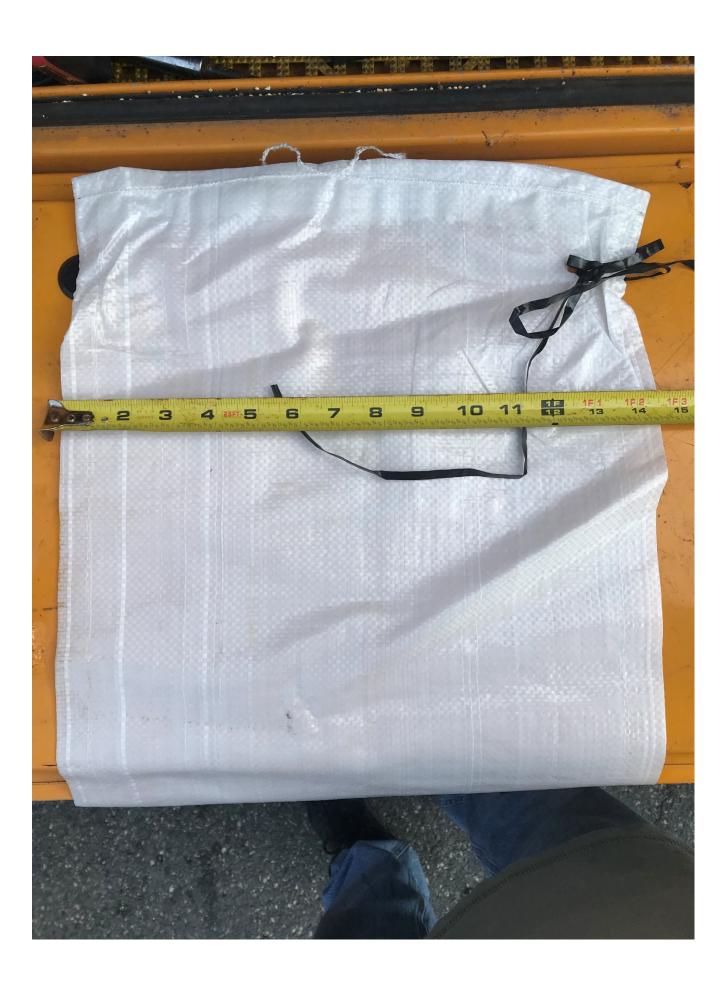

## **Method/Process/Product to Resolve Challenge**

Cut 8-inch PVC Pipe in 18-inch lengths/insert bag in pipe and fill with sand or screenings, remove pipe and tie bag