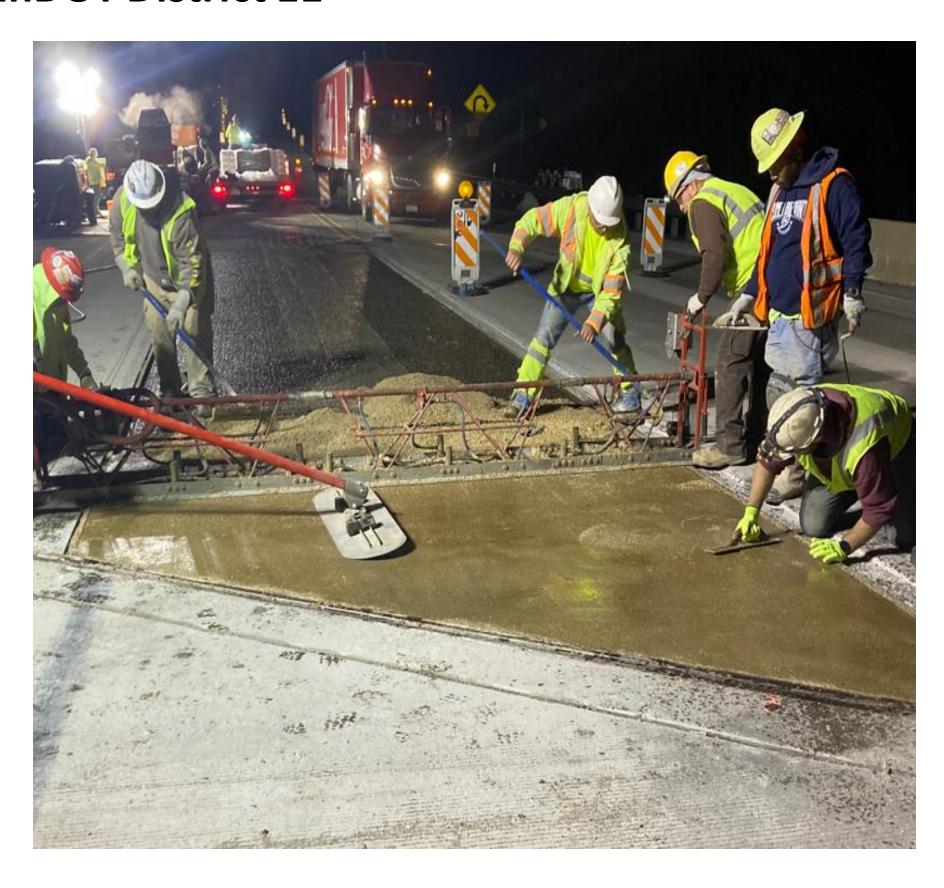

### **Utilize PPC Overlays to Preserve Good Decks**

- Keep decks from dropping to Fair / Poor Condition
- Can receive traffic after only a few hours
- Form a chemical / structural bond
- 20-to-40-year life expectancy
- HMWM Primer penetrates and seals cracks

#### **District 11 Benefits from PPC Overlays**

- PPC Overlays will maintain D-11 good condition decks
- PPC Overlays will reduce future maintenance and structural repair costs