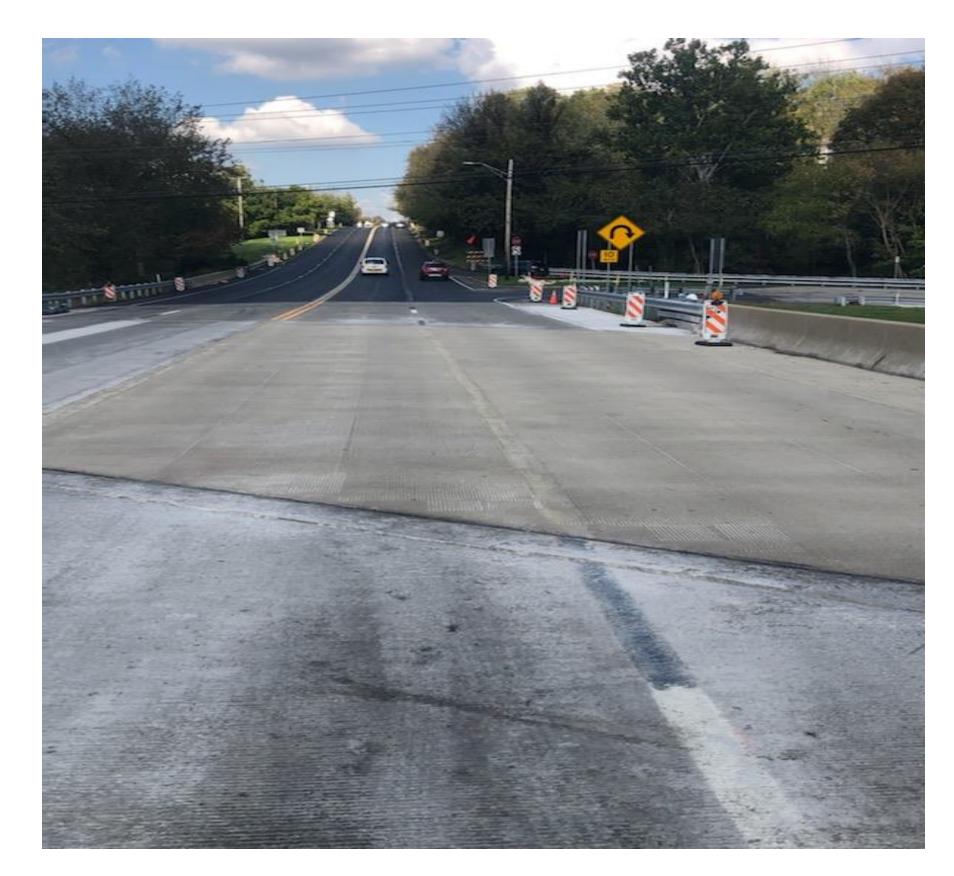

### **Utilize PPC Overlays to Preserve Good Decks**

- Keep decks from dropping to Fair / Poor Condition
- Can receive traffic after only a few hours
- Form a chemical / structural bond
- 20-to-40-year life expectancy
- HMWM Primer penetrates and seals cracks

#### **District 11 Benefits from PPC Overlays**

- PPC Overlays will maintain D-11 good condition decks
- PPC Overlays will reduce future maintenance and structural repair costs