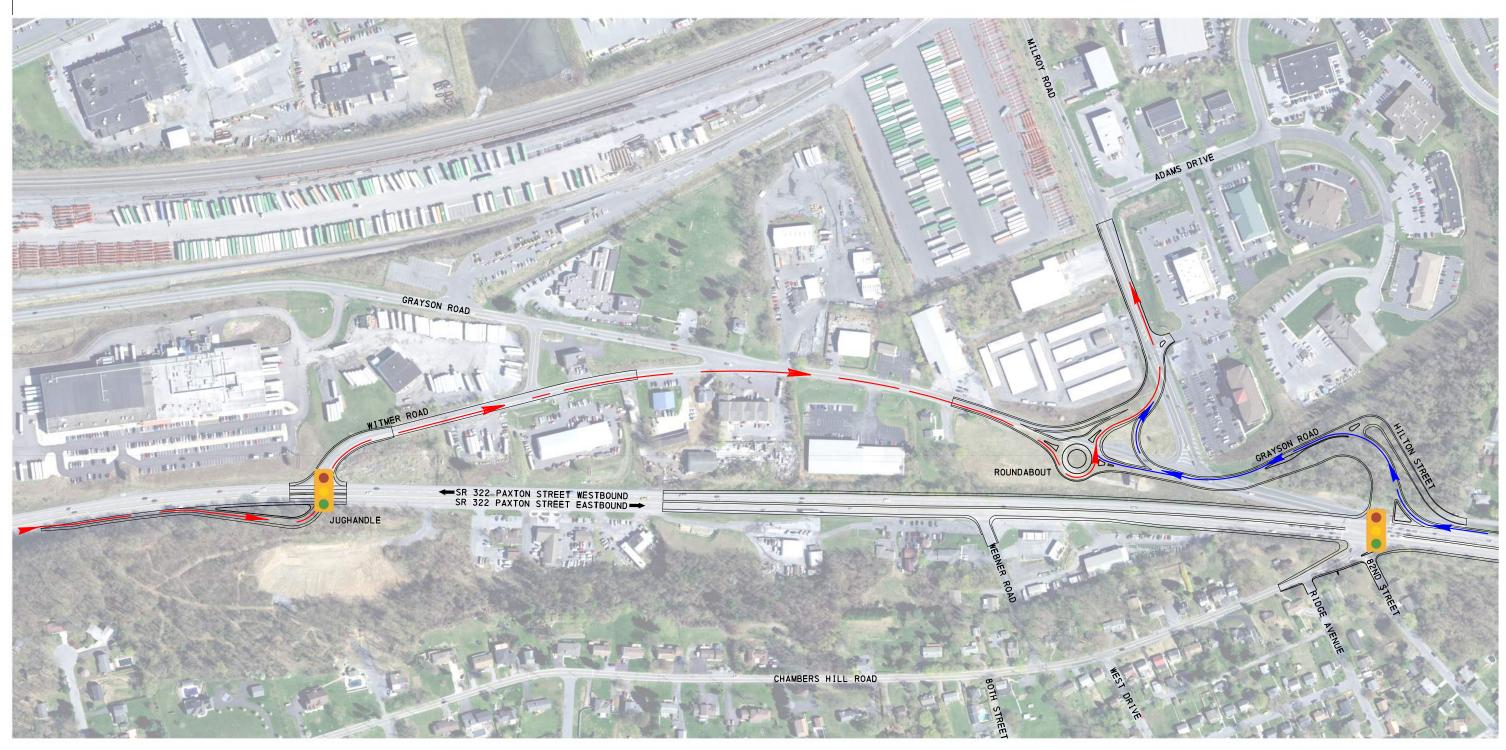

#### US 322/CHAMBERS HILL ROAD/GRAYSON ROAD INTERSECTION IMPROVEMENTS

SWATARA TOWNSHIP, DAUPHIN COUNTY

STAGE 4 - ACCESS TO MILROY ROAD