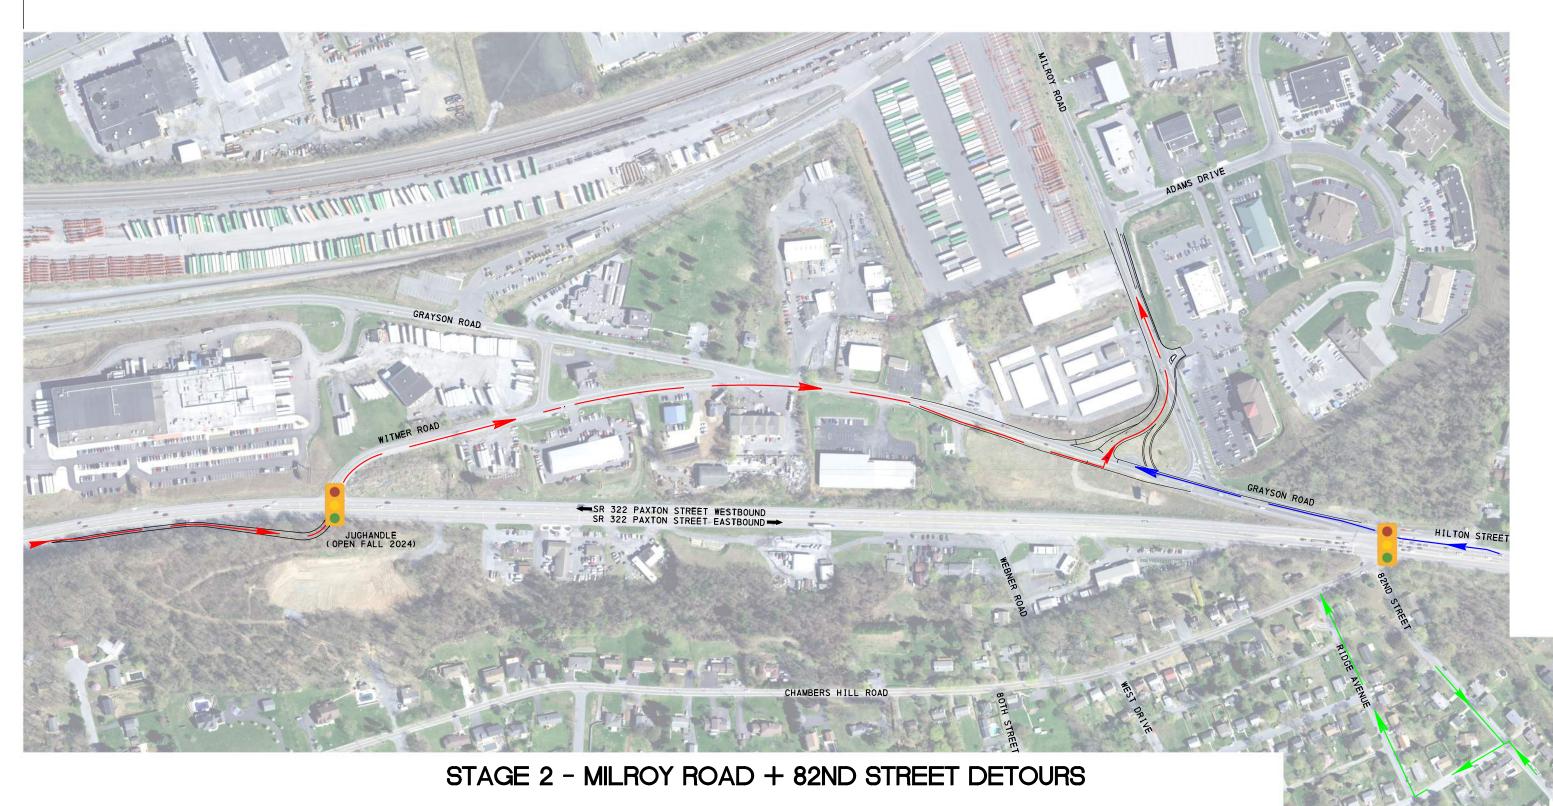

# US 322/CHAMBERS HILL ROAD/GRAYSON ROAD INTERSECTION IMPROVEMENTS

SWATARA TOWNSHIP, DAUPHIN COUNTY

SR 322 PAXTON STREET EASTBOUND TO MILROY ROAD SR 322 PAXTON STREET WESTBOUND TO MILROY ROAD 82ND STREET TO CHAMBERS HILL ROAD