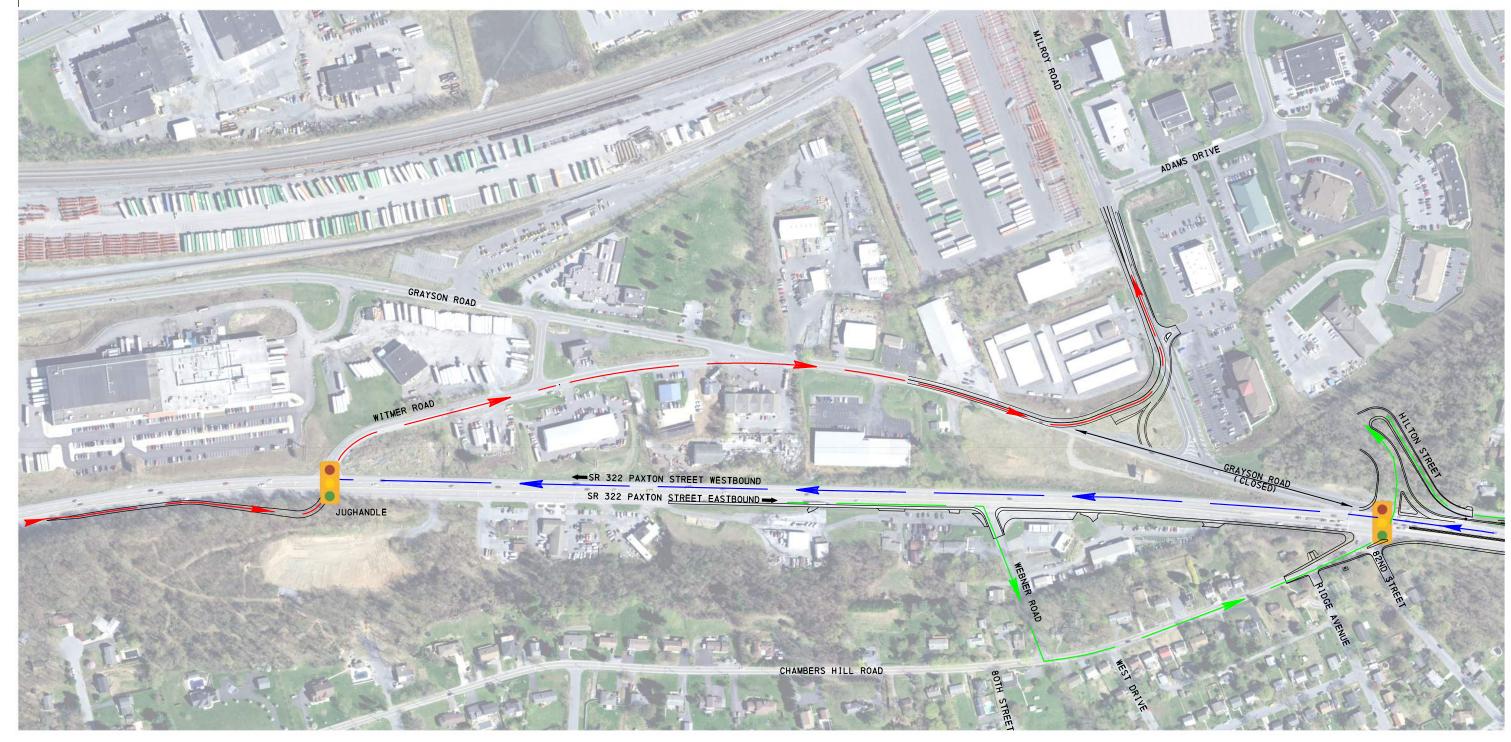

### 1

# US 322/CHAMBERS HILL ROAD/GRAYSON ROAD INTERSECTION IMPROVEMENTS

SWATARA TOWNSHIP, DAUPHIN COUNTY

SR 322 PAXTON STREET EASTBOUND TO MILROY ROAD SR 322 PAXTON STREET WESTBOUND TO MILROY ROAD 82ND STREET TO CHAMBERS HILL ROAD