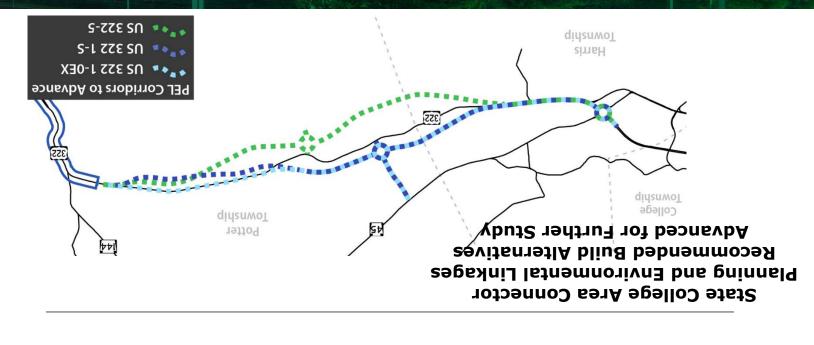

## state college area CONNECTOR

| Name:                                                                                                                                                                                                                                                        | Address:                              |                                    |
|--------------------------------------------------------------------------------------------------------------------------------------------------------------------------------------------------------------------------------------------------------------|---------------------------------------|------------------------------------|
| Email:                                                                                                                                                                                                                                                       |                                       |                                    |
| 1. PennDOT has identified three US 322 Build Alternative corridors to advance for further design and environmental evaluation. For each of the corridors, please rank the following topics with 1 being your largest concern and 20 being the least concern. |                                       |                                    |
| US 322 – 1 On Existing<br>Build Alternative                                                                                                                                                                                                                  | US 322 – 1 South<br>Build Alternative | US 322 – 5<br>Build Alternative    |
| Air Quality                                                                                                                                                                                                                                                  | Air Quality                           | Air Quality                        |
| Bicycle and Pedestrian Connections                                                                                                                                                                                                                           | Bicycle and Pedestrian Connections    | Bicycle and Pedestrian Connections |
| Birding Areas                                                                                                                                                                                                                                                | Birding Areas                         | Birding Areas                      |
| Commercial Displacements                                                                                                                                                                                                                                     | Commercial Displacements              | Commercial Displacements           |
| Community/Neighborhood                                                                                                                                                                                                                                       | Community/Neighborhood                | Community/Neighborhood             |
| Farming/Agricultural Operations                                                                                                                                                                                                                              | Farming/Agricultural Operations       | Farming/Agricultural Operations    |
| Historic Properties/Districts                                                                                                                                                                                                                                | Historic Properties/Districts         | Historic Properties/Districts      |
| Interchange Locations                                                                                                                                                                                                                                        | Interchange Locations                 | Interchange Locations              |
| Local Access Roads                                                                                                                                                                                                                                           | Local Access Roads                    | Local Access Roads                 |
| Noise Impacts                                                                                                                                                                                                                                                | Noise Impacts                         | Noise Impacts                      |
| Property Acquisition Process                                                                                                                                                                                                                                 | Property Acquisition Process          | Property Acquisition Process       |
| Residential Displacements                                                                                                                                                                                                                                    | Residential Displacements             | Residential Displacements          |
| Threatened and Endangered Species                                                                                                                                                                                                                            | Threatened and Endangered Species     | Threatened and Endangered Species  |
| Timing of Process                                                                                                                                                                                                                                            | Timing of Process                     | Timing of Process                  |
| Traffic volumes on Local Roads                                                                                                                                                                                                                               | Traffic volumes on Local Roads        | Traffic volumes on Local Roads     |
| Truck Traffic on Local Roads                                                                                                                                                                                                                                 | Truck Traffic on Local Roads          | Truck Traffic on Local Roads       |
| Visual Impacts                                                                                                                                                                                                                                               | Visual Impacts                        | Visual Impacts                     |
| Utilities                                                                                                                                                                                                                                                    | Utilities                             | Utilities                          |
| Wetland/Streams/Water Quality                                                                                                                                                                                                                                | Wetland/Streams/Water Quality         | Wetland/Streams/Water Quality      |
| Wildlife Habitat/Crossing                                                                                                                                                                                                                                    | Wildlife Habitat/Crossing             | Wildlife Habitat/Crossing          |