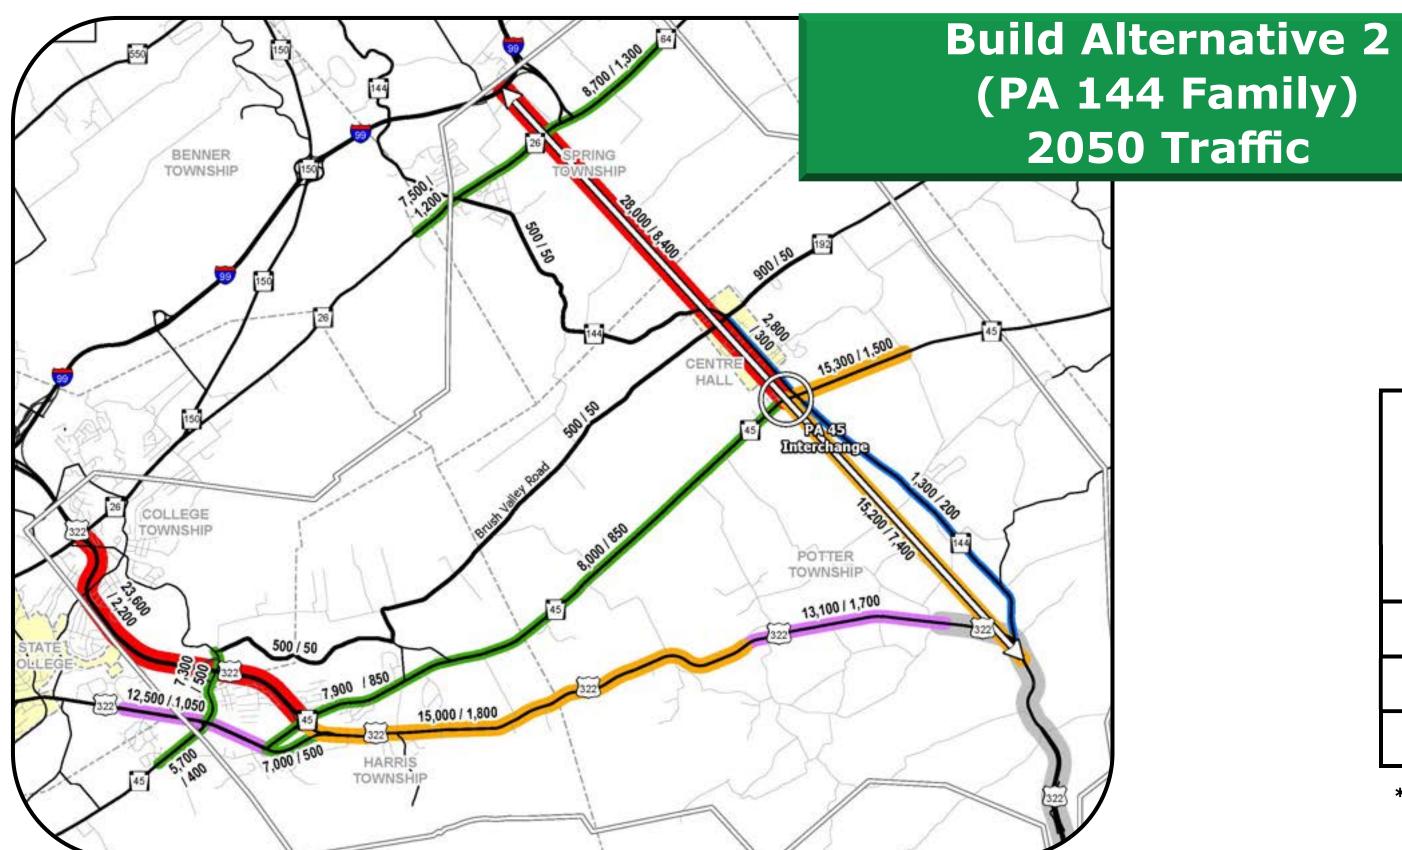

## Representative Network Traffic Totals

| Alternative         | Network<br>No Build<br>(2050) |         | Network with Alternative (2050) |         | Network<br>Reduction | Network<br>Reduction |
|---------------------|-------------------------------|---------|---------------------------------|---------|----------------------|----------------------|
|                     | AADT                          | AADTT   | AADT                            | AADTT   | in AADT              | in AADTT             |
| Upgrade Existing    | 101,600*                      | 13,550* | 93,400*                         | 12,950* | 8%                   | 4%                   |
| Build Alternative 1 | 153,800                       | 28,550  | 81,100                          | 9,400   | 47%                  | 67%                  |
| Build Alternative 2 | 153,800                       | 28,550  | 110,400                         | 12,850  | 28%                  | 55%                  |

<sup>\*</sup> US 322 volume removed from network totals for this Alternative.