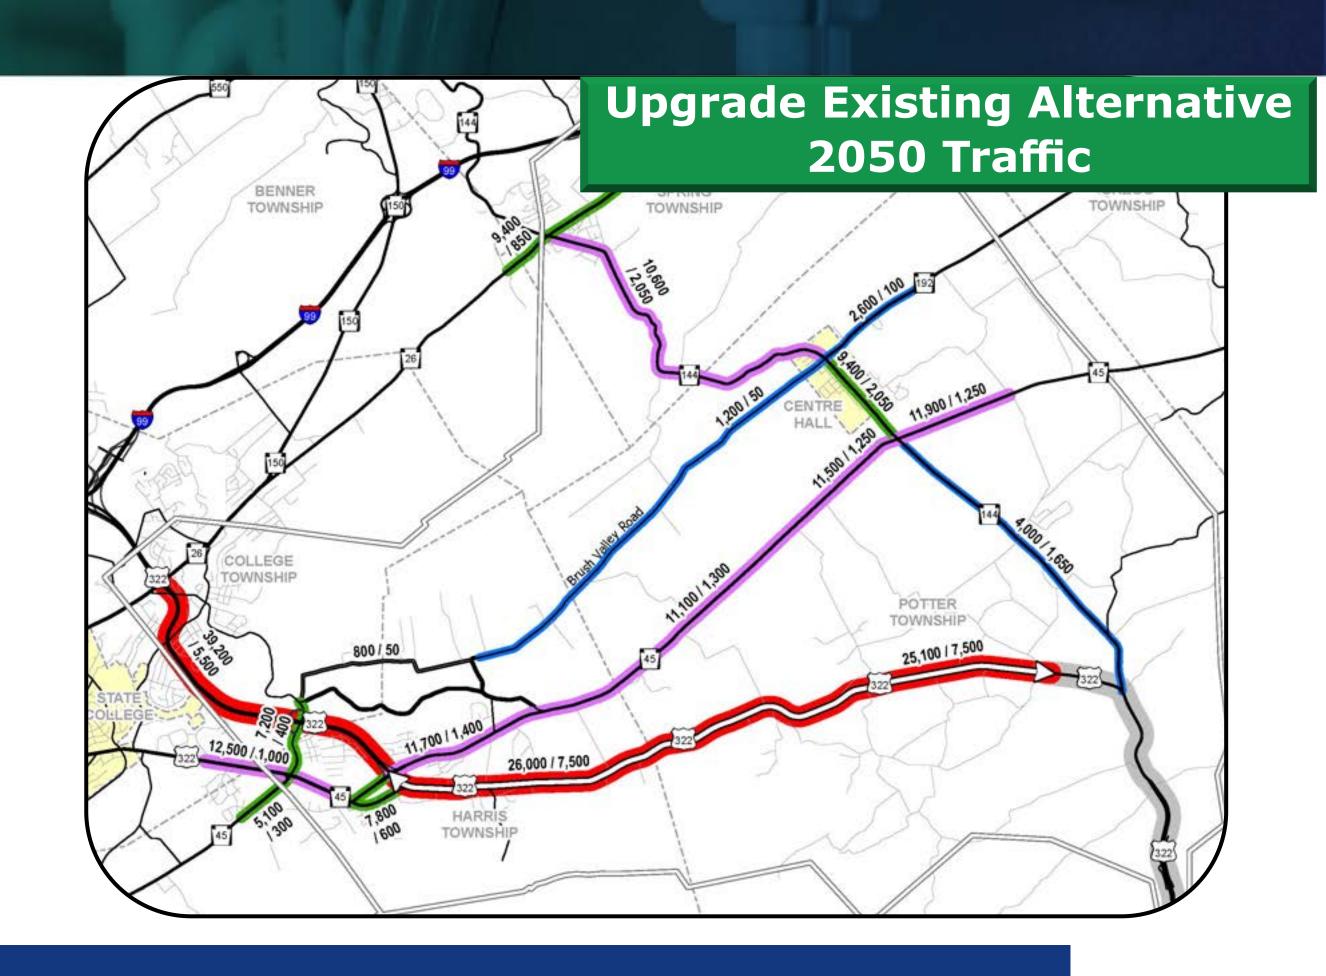

## Representative Network Traffic Totals

| Alternative         | Network<br>No Build<br>(2050) |         | Network with Alternative (2050) |         | Network<br>Reduction | Network<br>Reduction |
|---------------------|-------------------------------|---------|---------------------------------|---------|----------------------|----------------------|
|                     | AADT                          | AADTT   | AADT                            | AADTT   | in AADT              | in AADTT             |
| Upgrade Existing    | 101,600*                      | 13,550* | 93,400*                         | 12,950* | 8%                   | 4%                   |
| Build Alternative 1 | 153,800                       | 28,550  | 81,100                          | 9,400   | 47%                  | 67%                  |
| Build Alternative 2 | 153,800                       | 28,550  | 110,400                         | 12,850  | 28%                  | 55%                  |

<sup>\*</sup> US 322 volume removed from network totals for this Alternative.