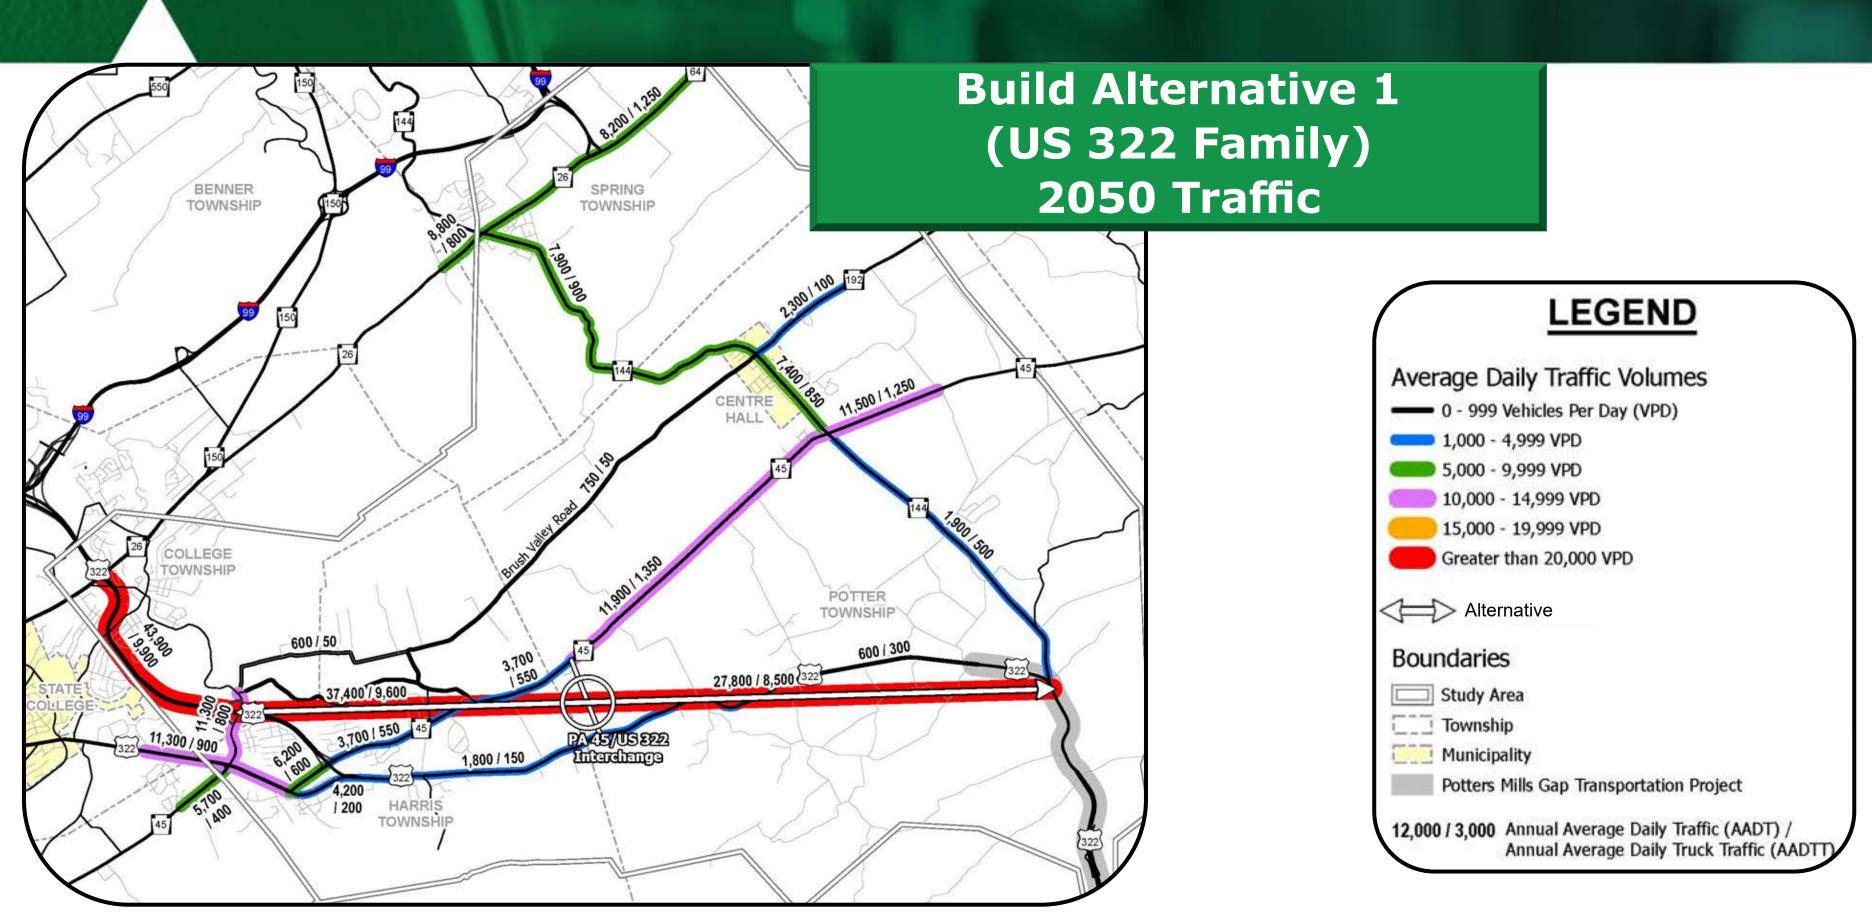

## Representative Network Traffic Totals

| Alternative         | Network<br>No Build<br>(2050) |         | Network with Alternative (2050) |         | Network<br>Reduction | Network<br>Reduction |
|---------------------|-------------------------------|---------|---------------------------------|---------|----------------------|----------------------|
|                     | AADT                          | AADTT   | AADT                            | AADTT   | in AADT              | in AADTT             |
| Upgrade Existing    | 101,600*                      | 13,550* | 93,400*                         | 12,950* | 8%                   | 4%                   |
| Build Alternative 1 | 153,800                       | 28,550  | 81,100                          | 9,400   | 47%                  | 67%                  |
| Build Alternative 2 | 153,800                       | 28,550  | 110,400                         | 12,850  | 28%                  | 55%                  |

<sup>\*</sup> US 322 volume removed from network totals for this Alternative.