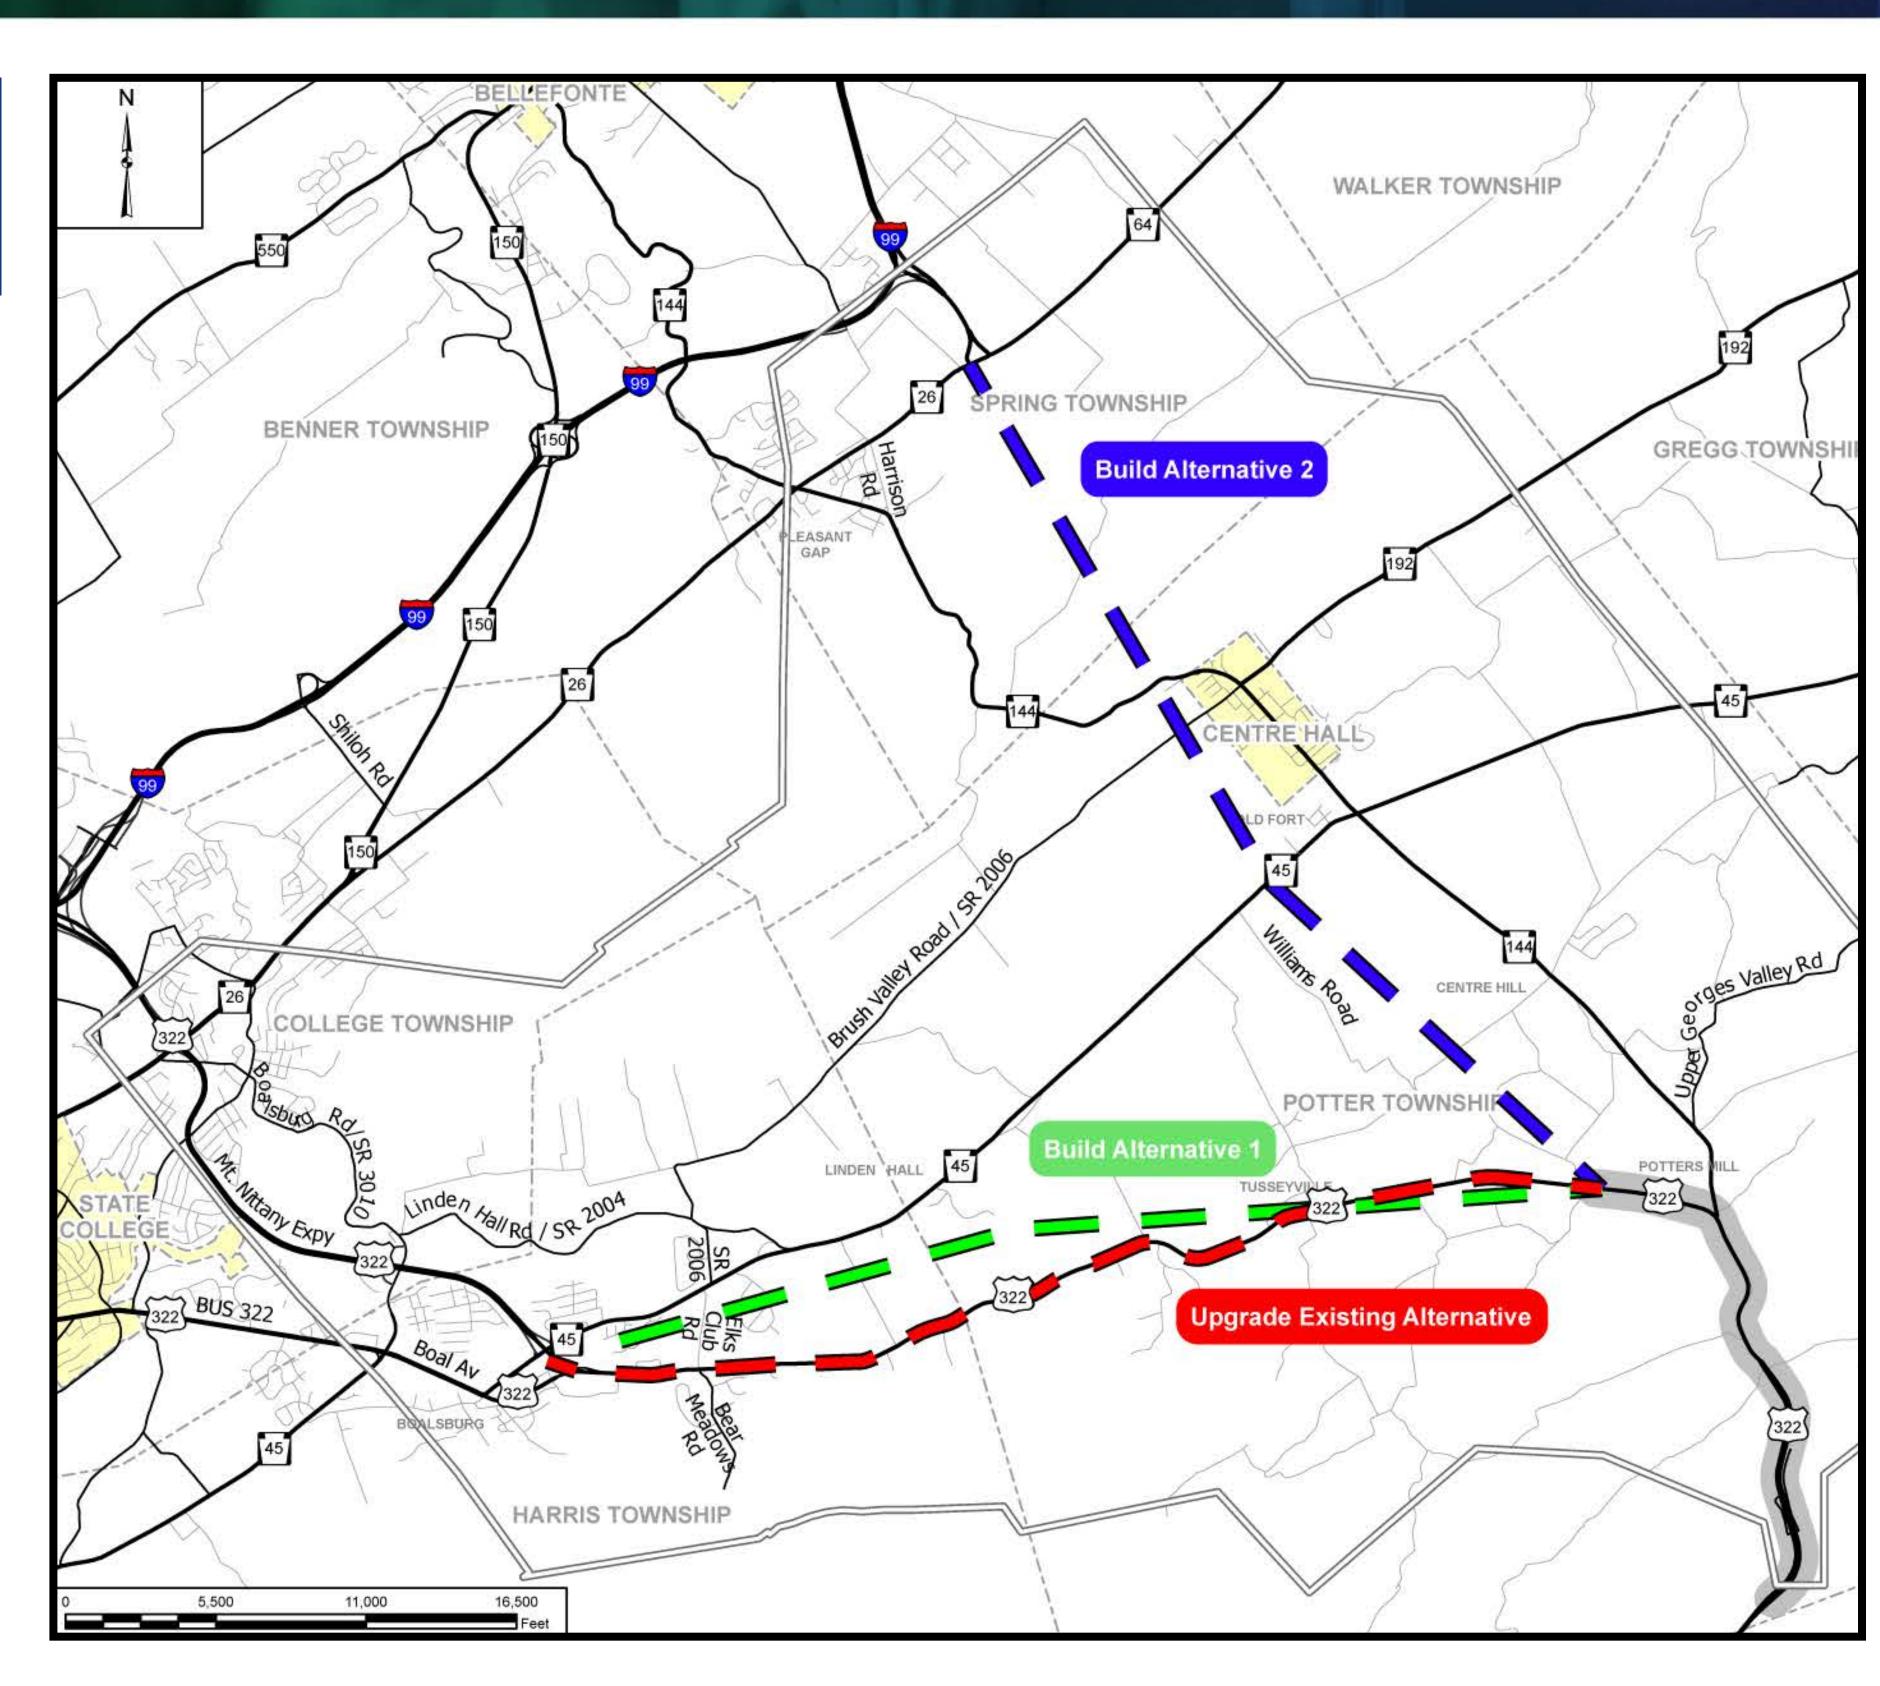

## Level 2A Screening

## Representative Network Traffic Totals

| Alternative         | Network<br>No Build<br>(2050) |         | Network with Alternative (2050) |         | Network<br>Reduction | Network<br>Reduction |
|---------------------|-------------------------------|---------|---------------------------------|---------|----------------------|----------------------|
|                     | AADT                          | AADTT   | AADT                            | AADTT   | in AADT              | in AADTT             |
| Upgrade Existing    | 101,600*                      | 13,550* | 92,800*                         | 12,040* | 9%                   | 11%                  |
| Build Alternative 1 | 153,800                       | 28,550  | 89,000                          | 8,570   | 42%                  | 70%                  |
| Build Alternative 2 | 153,800                       | 28,550  | 125,100                         | 12,360  | 19%                  | 57%                  |

<sup>\*</sup> US 322 volume removed from network totals for this Alternative.