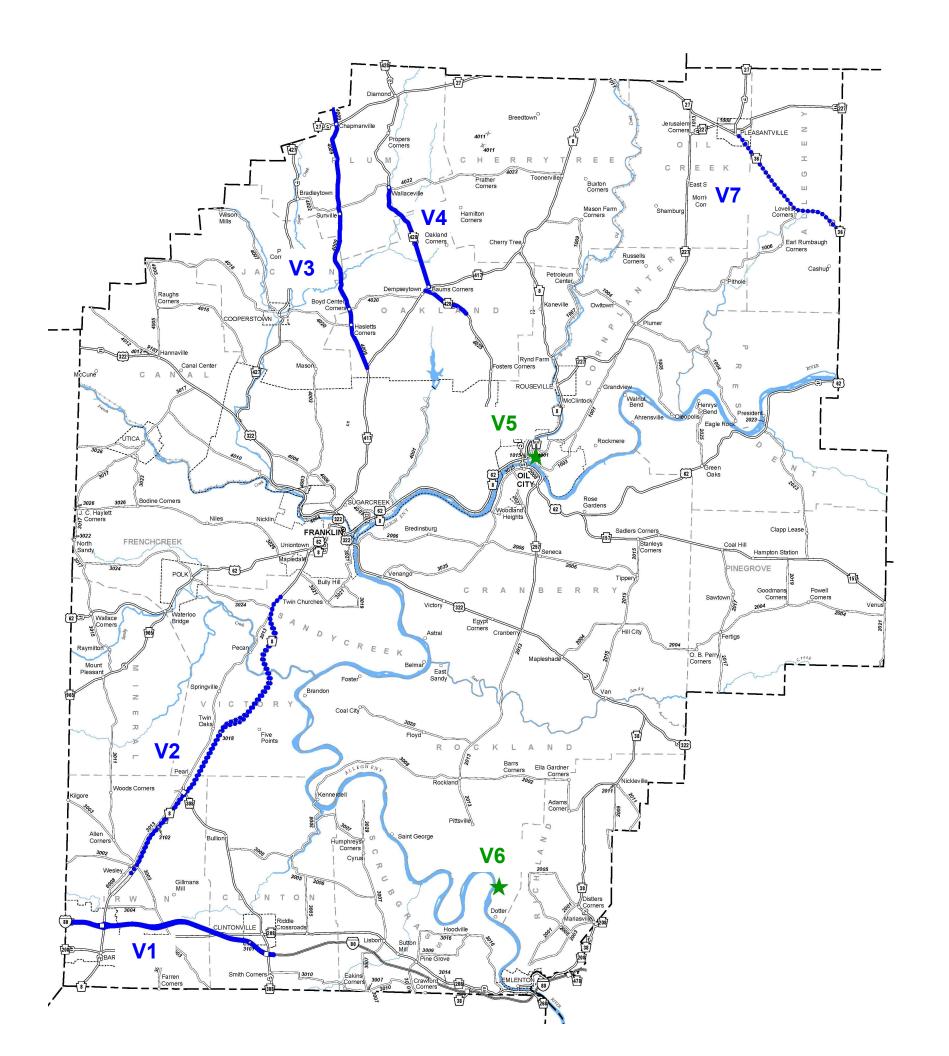

## Venango County 2020 Construction Map

| LEGEND | MPMS   | TITLE                                 | LET        | TYPE                   | Phase |
|--------|--------|---------------------------------------|------------|------------------------|-------|
| V3     | 114334 | Venango SR 4009                       | 6/4/2020   | <b>Highway Project</b> | 2     |
| V4     | 100213 | Venango County Group 501              | 7/23/2020  | <b>Highway Project</b> | 2     |
| V1     | 109821 | I-80 MM27 to MM34 - #8                | 12/10/2020 | <b>Highway Project</b> | 2     |
| V7     | 100162 | SR 36: Forest Co-SR 27**              | 9/12/2019  | <b>Highway Project</b> | 1     |
| V2     | 61354  | PA 8: Barkeyville to Franklin**       | 12/12/2019 | <b>Highway Project</b> | 1     |
| V6     | 2208   | Dotter Rd (T-522) Brdg                | 8/20/2020  | Local Project          | 2     |
| V5     | 110952 | City of Oil City Local Fed Aid Routes | 1/16/2020  | Local Project          | 2     |

Projects denoted with \*\* have been carried over from previous construction year(s).

Map created by the Engineering District 1 IDM Unit.

All information was revised to reflect changes performed due to the COVID-19 pandemic.

All information is correct as of May 22, 2020 and is subject to change.