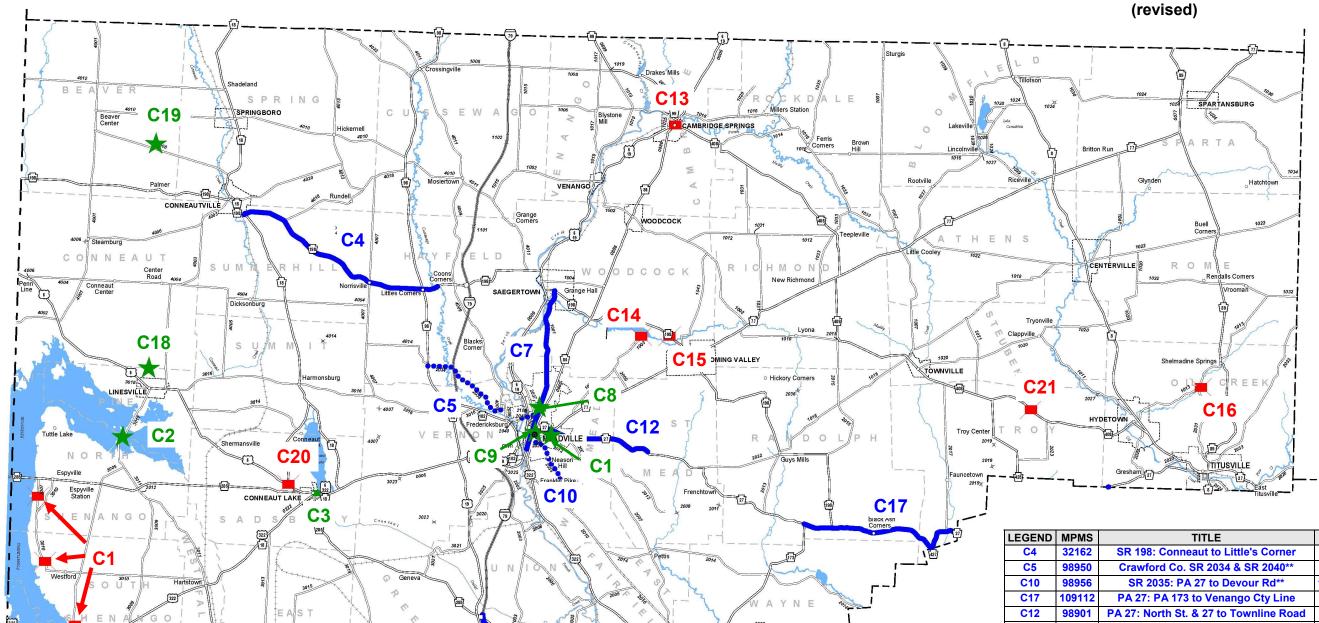

## **Crawford County** 2020 Construction Map

All information was revised to reflect changes performed due to the COVID-19 pandemic..

ALLOWFIELD

All information is correct as of May 22, 2020 and is subject to change.

C6

Projects denoted with \*\* have been carried over from previous construction year(s).

| LEGEND | MPMS   | TITLE                                    | LET        | TYPE                   | PHASE |
|--------|--------|------------------------------------------|------------|------------------------|-------|
| C4     | 32162  | SR 198: Conneaut to Little's Corner      | 1/30/2020  | <b>Highway Project</b> | 1     |
| C5     | 98950  | Crawford Co. SR 2034 & SR 2040**         | 11/7/2019  | <b>Highway Project</b> | 1     |
| C10    | 98956  | SR 2035: PA 27 to Devour Rd**            | 12/12/2019 | <b>Highway Project</b> | 1     |
| C17    | 109112 | PA 27: PA 173 to Venango Cty Line        | 1/30/2020  | <b>Highway Project</b> | 1     |
| C12    | 98901  | PA 27: North St. & 27 to Townline Road   | 6/4/2020   | <b>Highway Project</b> | 2     |
| C7     | 112662 | Crawford Group 102                       | 7/9/2020   | <b>Highway Project</b> | 2     |
| C6     | 113453 | Crawford I-79 Centerline Joint - #10     | 6/18/2020  | <b>Highway Project</b> | 2     |
| C13    | 57940  | US 6 Br over French Ck**                 | 8/22/2019  | Bridge Project         | 1     |
| C16    | 78854  | SR 2031 over Thompson Run                | 7/9/2020   | Bridge Project         | 2     |
| C15    | 88444  | PA 198 over Woodcock Ck                  | 4/16/2020  | Bridge Project         | 2     |
| C14    | 93169  | SR 1003/Woodcock Ck Trib                 | 7/23/2020  | Bridge Project         | 2     |
| C1     | 106580 | 2019 Crawford & Forest Shotcrete Group   | 4/16/2020  | Bridge Project         | 2     |
| C21    | 93591  | PA 408/Sugar Ck E. Branch                | 2/13/2020  | Bridge Project         | 2     |
| C20    | 89106  | PA 618 Bridge/Conneaut Lake Trib         | 2/13/2020  | Bridge Project         | 2     |
| C3     | 108089 | Conneaut Lake Revitalization Phase 2     | 7/9/2020   | Local Project          | 2     |
| C11    | 108096 | Porter St Ped Bridge                     | 2/13/2020  | Local Project          | 2     |
| C9     | 110948 | City of Meadville Local Fed Aid Routes   | 1/16/2020  | Local Project          | 2     |
| C2     | 111430 | Pymatuning State Park Spillway Trail Ext | 8/20/2020  | Local Project          | 2     |
| C8     | 112754 | West Mead Twnsp LFAR 2020                | 7/9/2020   | Local Project          | 2     |
| C18    | 527    | Wallace Ave Bridge/Linesville Ck**       | 9/26/2019  | Local Project          | 2     |
| C19    | 534    | Spring Road ovr Carr Run Trib**          | 12/12/2019 | Local Project          | 2     |